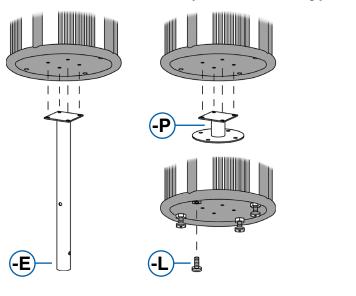

### Mounting Options for Chairs, Seats, Benches and Tables with Legs

Mounting Options for Litter Containers (-E, -P and -L) and Tables with Center Column (-E and -P only)

- -E Add the suffix -E to the product model number for embedment (permanent) mounting in concrete. Holes are provided in the embedment extension for two No. 4 steel re-bars. Re-bars are not included.
- -P Add the suffix -P to the product model number for pedestal (fixed surface) mounting. Pedestal mounting hardware enables leveling of the product on uneven surfaces. Anchoring to the established base or floor surface is facilitated through 5/8" diameter holes. Anchoring bolts are not included.
- -L Add the suffix -L to the product model number for the movable option. Product is movable and leveling feet each have a nylon sole to prevent scratching polished floors.