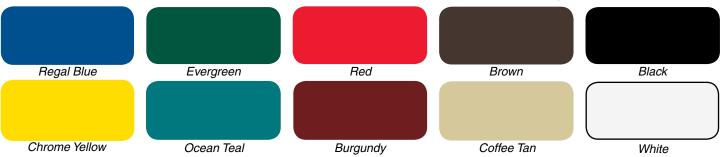

#### Ten CASPAX-7<sup>™</sup> Standard Powder-Coating Colors

Choose from these standard hues or from a wide spectrum of nearly 200 special designer colors.

Due to variations in the printing process the colors shown above are only a guide to the actual powder-coating colors.