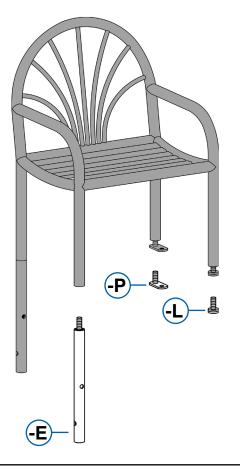

### Mounting Options for Chairs, Seats, Benches and Tables with Legs

Mounting Options for Litter Containers (-E, -P and -L) and Tables with Center Column (-E and -P only)

- -E Add the suffix -E to the product model number for embedment (permanent) mounting in concrete. Holes are provided in the embedment extension for two No. 4 steel re-bars. Re-bars are not included.
- -P Add the suffix -P to the product model number for pedestal (fixed surface) mounting. Pedestal mounting hardware enables leveling of the product on uneven surfaces. Anchoring to the established base or floor surface is facilitated through 5/8" diameter holes. Anchoring bolts are not included.
- -L Add the suffix -L to the product model number for the movable option. Product is movable and leveling feet each have a nylon sole to prevent scratching polished floors.