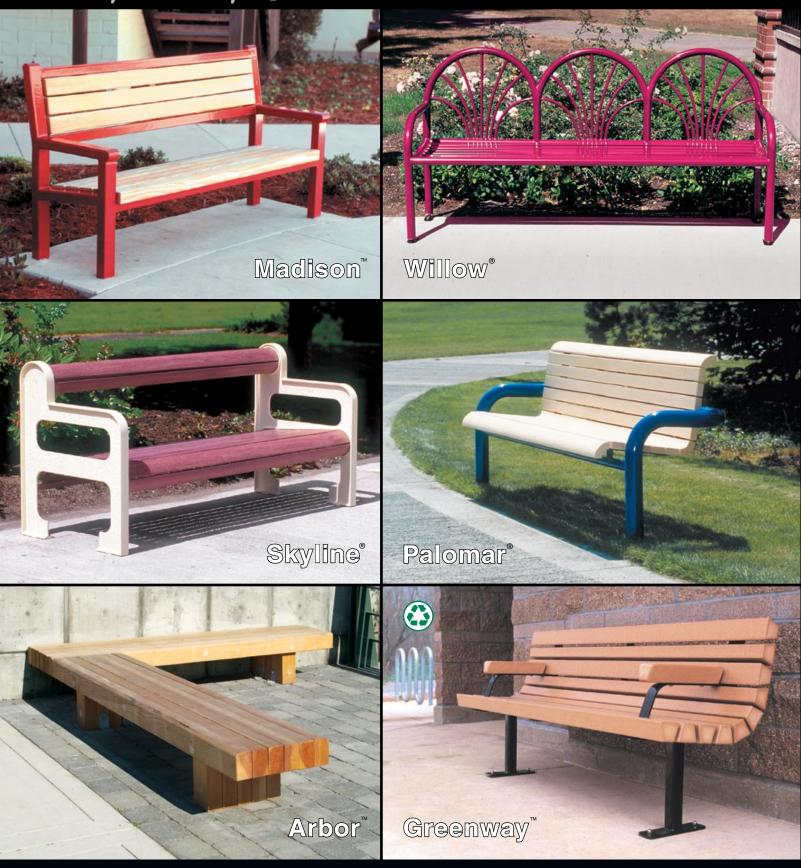

### "Por Signature Projects"

For representative or product information, call toll-free 1-800-547-1940; request extension 991.

Columbia Cascade 700 N.E. Fourth Avenue, Suite 201 Camas, WA 98607-0039 U.S.A. Toll-free 800/547-1940 Local 503/223-1157