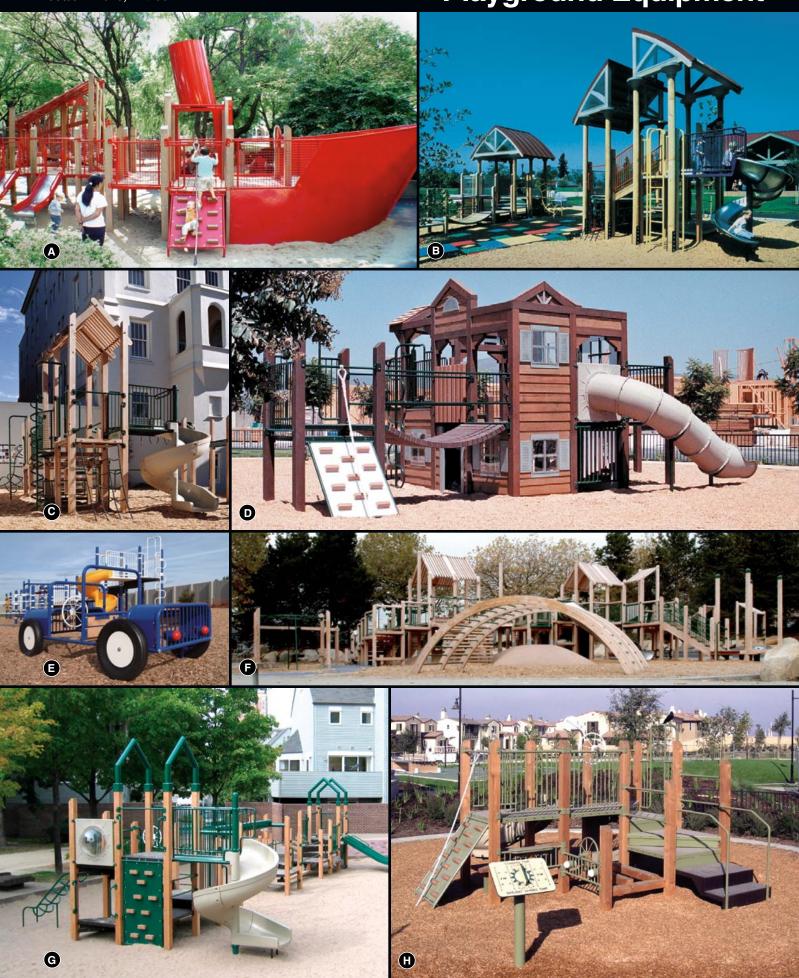

## <sup>112</sup>TimberForm & PipeLine Playground Equipment















For the latest TimberForm & PipeLine Play Equipment catalog, please contact your local representative or call us at 1-800/547-1940, Ext. 991.

## TimberForm & PipeLine<sup>113</sup> Playground Equipment



## <sup>114</sup>TimberForm & PipeLine Outdoor Fitness Systems





# Unique Mounting Options & Colors

### Mounting Options for Chairs, Seats, Benches and Tables with Legs



Mounting Options for Litter Containers (-E, -P and -L) and Tables with Center Column (-E and -P only)



- -E Add the suffix -E to the product model number for embedment (permanent) mounting in concrete. Holes are provided in the embedment extension for two No. 4 steel re-bars. Re-bars are not included.
- -P Add the suffix -P to the product model number for pedestal (fixed surface) mounting. Pedestal mounting hardware enables leveling of the product on uneven surfaces. Anchoring to the established base or floor surface is facilitated through 5/8" diameter holes. Anchoring bolts are not included.
- -L Add the suffix