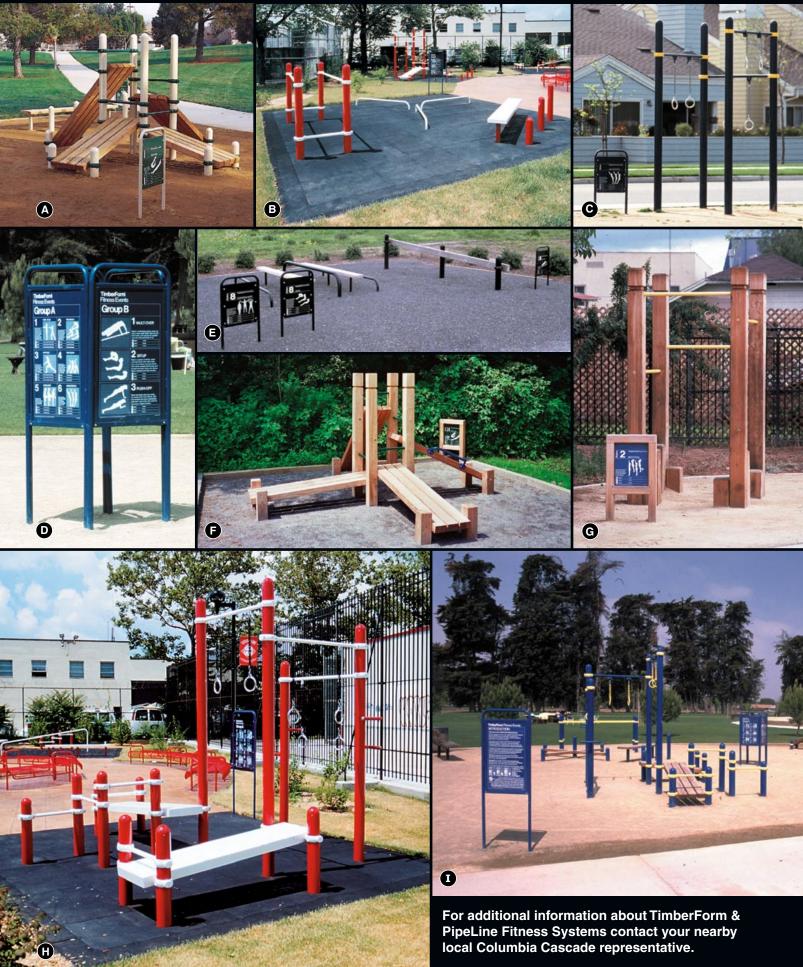

## <sup>112</sup>TimberForm & PipeLine Playground Equipment















For the latest TimberForm & PipeLine Play Equipment catalog, please contact your local representative or call us at 1-800/547-1940, Ext. 991.

## TimberForm & PipeLine<sup>113</sup> Playground Equipment



## <sup>114</sup>TimberForm & PipeLine Outdoor Fitness Systems





# Unique Mounting Options & Colors

### Mounting Options for Chairs, Seats, Benches and Tables with Legs



Mounting Options for Litter Containers (-E, -P and -L) and Tables with Center Column (-E and -P only)



- -E Add the suffix -E to the product model number for embedment (permanent) mounting in concrete. Holes are provided in the embedment extension for two No. 4 steel re-bars. Re-bars are not included.
- -P Add the suffix -P to the product model number for pedestal (fixed surface) mounting. Pedestal mounting hardware enables leveling of the product on uneven surfaces. Anchoring to the established base or floor surface is facilitated through 5/8" diameter holes. Anchoring bolts are not included.
- -L Add the suffix -L to the product model number for the movable option. Product is m