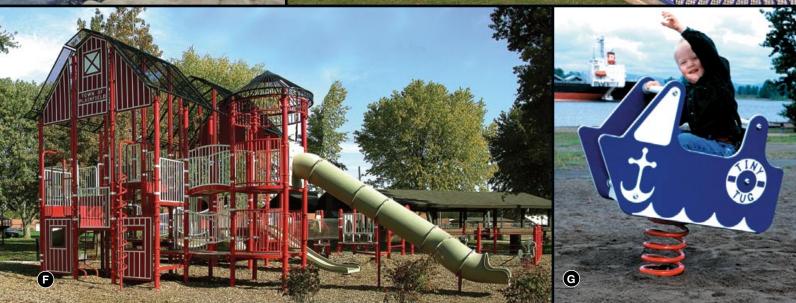

## <sup>112</sup>TimberForm & PipeLine Playground Equipment















For the latest TimberForm & PipeLine Play Equipment catalog, please contact your local representative or call us at 1-800/547-1940, Ext. 991.

## TimberForm & PipeLine<sup>113</sup> Playground Equipment



## <sup>114</sup>TimberForm & PipeLine Outdoor Fitness Systems





# Unique Mounting Options & Colors

### Mounting Options for Chairs, Seats, Benches and Tables with Legs



Mounting Options for Litter Containers (-E, -P and -L) and Tables with Center Column (-E and -P only)



- -E Add the suffix -E to the product model number for embedment (permanent) mounting in concrete. Holes are provided in the embedment extension for two No. 4 steel re-bars. Re-bars are not included.
- -P Add the suffix -P to the product model number for pedestal (fixed surface) mounting. Pedestal mounting har