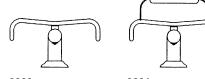

2861-6

| TimberForm <b>Profile</b> | Style     | Model                      | Length          | Width         | Height         | Seat Height   | Mounting Options |
|---------------------------|-----------|----------------------------|-----------------|---------------|----------------|---------------|------------------|
| Bench                     | 2 Section | 2884-4                     | 5' 5" [1650mm]  | 2' 5" [735mm] | 2' 10" [865mm] | 1' 4" [405mm] | -E or -P         |
|                           | 3 Section | 2884-6                     | 7' 9" [2360mm]  | 2' 5" [735mm] | 2' 10" [865mm] | 1' 4" [405mm] | -E or -P         |
|                           | 4 Section | 2884-8                     | 10' 1" [3075mm] | 2' 5" [735mm] | 2' 10" [865mm] | 1' 4" [405mm] | -E or -P         |
| Bench with Armrests       | 2 Section | 2885-4                     | 5' 5" [1650mm]  | 2' 5" [735mm] | 2' 10" [865mm] | 1' 4" [405mm] | -E or -P         |
|                           | 3 Section | <b>2885-6</b> <sup>1</sup> | 7' 9" [2360mm]  | 2' 5" [735mm] | 2' 10" [865mm] | 1' 4" [405mm] | -E or -P         |
|                           | 4 Section | 2885-8                     | 10' 1" [3075mm] | 2' 5" [735mm] | 2' 10" [865mm] | 1' 4" [405mm] | -E or -P         |

Material: **Options:** 

Powder-coated steel and aluminum.

Mounting method, powder-coating color, number of sections and/or armrests. Available on special order for wall-mount installation.

<sup>1</sup> Includes one armrest on each end. Please specify additional armrests if required.