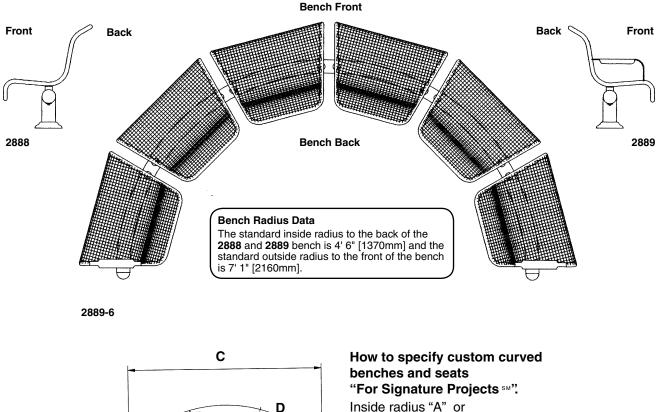

# TimberForm<sup>°45</sup> Profile

| Style     | Model                                                                                                                        | Length                                                                                                                                                                                                     | Width                                                                                                                                                                                                                                                                                                                                                     | Height                                                                                                                                                                                                                                                                                                                                                                                                                                                                                              | Seat Height                                                                                                                                                                                                                                                                                                                                                                                                                                                                                                                                                                         | Mounting Options                                                                                                                                                                                                                                                                                                                                                                                                                                                                                                                                                                                                                                                                                            |
|-----------|------------------------------------------------------------------------------------------------------------------------------|------------------------------------------------------------------------------------------------------------------------------------------------------------------------------------------------------------|-----------------------------------------------------------------------------------------------------------------------------------------------------------------------------------------------------------------------------------------------------------------------------------------------------------------------------------------------------------|-----------------------------------------------------------------------------------------------------------------------------------------------------------------------------------------------------------------------------------------------------------------------------------------------------------------------------------------------------------------------------------------------------------------------------------------------------------------------------------------------------|-------------------------------------------------------------------------------------------------------------------------------------------------------------------------------------------------------------------------------------------------------------------------------------------------------------------------------------------------------------------------------------------------------------------------------------------------------------------------------------------------------------------------------------------------------------------------------------|-------------------------------------------------------------------------------------------------------------------------------------------------------------------------------------------------------------------------------------------------------------------------------------------------------------------------------------------------------------------------------------------------------------------------------------------------------------------------------------------------------------------------------------------------------------------------------------------------------------------------------------------------------------------------------------------------------------|
| 3 Section | 2888-3                                                                                                                       | 9' 5" [2870mm]                                                                                                                                                                                             | 3' 7" [1090mm]                                                                                                                                                                                                                                                                                                                                            | 2' 10" [865mm]                                                                                                                                                                                                                                                                                                                                                                                                                                                                                      | 1' 4" [405mm]                                                                                                                                                                                                                                                                                                                                                                                                                                                                                                                                                                       | -E or -P                                                                                                                                                                                                                                                                                                                                                                                                                                                                                                                                                                                                                                                                                                    |
| 4 Section | 2888-4                                                                                                                       | 11' 9" [3580mm]                                                                                                                                                                                            | 4' 8" [1420mm]                                                                                                                                                                                                                                                                                                                                            | 2' 10" [865mm]                                                                                                                                                                                                                                                                                                                                                                                                                                                                                      | 1' 4" [405mm]                                                                                                                                                                                                                                                                                                                                                                                                                                                                                                                                                                       | -E or -P                                                                                                                                                                                                                                                                                                                                                                                                                                                                                                                                                                                                                                                                                                    |
| 5 Section | 2888-5                                                                                                                       | 13' 2" [4015mm]                                                                                                                                                                                            | 5' 9" [1755mm]                                                                                                                                                                                                                                                                                                                                            | 2' 10" [865mm]                                                                                                                                                                                                                                                                                                                                                                                                                                                                                      | 1' 4" [405mm]                                                                                                                                                                                                                                                                                                                                                                                                                                                                                                                                                                       | -E or -P                                                                                                                                                                                                                                                                                                                                                                                                                                                                                                                                                                                                                                                                                                    |
| 6 Section | 2888-6                                                                                                                       | 14' 0" [4265mm]                                                                                                                                                                                            | 7' 5" [2260mm]                                                                                                                                                                                                                                                                                                                                            | 2' 10" [865mm]                                                                                                                                                                                                                                                                                                                                                                                                                                                                                      | 1' 4" [405mm]                                                                                                                                                                                                                                                                                                                                                                                                                                                                                                                                                                       | -E or -P                                                                                                                                                                                                                                                                                                                                                                                                                                                                                                                                                                                                                                                                                                    |
| 3 Section | <b>2889-3</b> 1                                                                                                              | 9' 5" [2870mm]                                                                                                                                                                                             | 3' 7" [1090mm]                                                                                                                                                                                                                                                                                                                                            | 2' 10" [865mm]                                                                                                                                                                                                                                                                                                                                                                                                                                                                                      | 1' 4" [405mm]                                                                                                                                                                                                                                                                                                                                                                                                                                                                                                                                                                       | -E or -P                                                                                                                                                                                                                                                                                                                                                                                                                                                                                                                                                                                                                                                                                                    |
| 4 Section | <b>2889-4</b> 1                                                                                                              | 11' 9" [3580mm]                                                                                                                                                                                            | 4'8" [1420mm]                                                                                                                                                                                                                                                                                                                                             | 2' 10" [865mm]                                                                                                                                                                                                                                                                                                                                                                                                                                                                                      | 1' 4" [405mm]                                                                                                                                                                                                                                                                                                                                                                                                                                                                                                                                                                       | -E or -P                                                                                                                                                                                                                                                                                                                                                                                                                                                                                                                                                                                                                                                                                                    |
| 5 Section | <b>2889-5</b> 1                                                                                                              | 13' 2" [4015mm]                                                                                                                                                                                            | 5' 9" [1755mm]                                                                                                                                                                                                                                                                                                                                            | 2' 10" [865mm]                                                                                                                                                                                                                                                                                                                                                                                                                                                                                      | 1' 4" [405mm]                                                                                                                                                                                                                                                                                                                                                                                                                                                                                                                                                                       | -E or -P                                                                                                                                                                                                                                                                                                                                                                                                                                                                                                                                                                                                                                                                                                    |
| 6 Section | <b>2889-6</b> 1                                                                                                              | 14' 0" [4265mm]                                                                                                                                                                                            | 7' 5" [2260mm]                                                                                                                                                                                                                                                                                                                                            | 2' 10" [865mm]                                                                                                                                                                                                                                                                                                                                                                                                                                                                                      | 1' 4" [405mm]                                                                                                                                                                                                                                                                                                                                                                                                                                                                                                                                                                       | -E or -P                                                                                                                                                                                                                                                                                                                                                                                                                                                                                                                                                                                                                                                                                                    |
|           | <ul> <li>4 Section</li> <li>5 Section</li> <li>6 Section</li> <li>3 Section</li> <li>4 Section</li> <li>5 Section</li> </ul> | 4 Section         2888-4           5 Section         2888-5           6 Section         2888-6           3 Section         2889-3'           4 Section         2889-4'           5 Section         2889-5' | 4 Section         2888-4         11' 9" [3580mm]           5 Section         2888-5         13' 2" [4015mm]           6 Section         2888-6         14' 0" [4265mm]           3 Section         2889-3'         9' 5" [2870mm]           4 Section         2889-4'         11' 9" [3580mm]           5 Section         2889-5'         13' 2" [4015mm] | 4 Section         2888-4         11' 9" [3580mm]         4' 8" [1420mm]           5 Section         2888-5         13' 2" [4015mm]         5' 9" [1755mm]           6 Section         2888-6         14' 0" [4265mm]         7' 5" [2260mm]           3 Section         2889-3'         9' 5" [2870mm]         3' 7" [1090mm]           4 Section         2889-4'         11' 9" [3580mm]         4' 8" [1420mm]           5 Section         2889-5'         13' 2" [4015mm]         5' 9" [1755mm] | 4 Section       2888-4       11' 9" [3580mm]       4' 8" [1420mm]       2' 10" [865mm]         5 Section       2888-5       13' 2" [4015mm]       5' 9" [1755mm]       2' 10" [865mm]         6 Section       2888-6       14' 0" [4265mm]       7' 5" [2260mm]       2' 10" [865mm]         3 Section       2889-3'       9' 5" [2870mm]       3' 7" [1090mm]       2' 10" [865mm]         4 Section       2889-4'       11' 9" [3580mm]       4' 8" [1420mm]       2' 10" [865mm]         5 Section       2889-5'       13' 2" [4015mm]       5' 9" [1755mm]       2' 10" [865mm] | 4 Section       2888-4       11' 9" [3580mm]       4' 8" [1420mm]       2' 10" [865mm]       1' 4" [405mm]         5 Section       2888-5       13' 2" [4015mm]       5' 9" [1755mm]       2' 10" [865mm]       1' 4" [405mm]         6 Section       2888-6       14' 0" [4265mm]       7' 5" [2260mm]       2' 10" [865mm]       1' 4" [405mm]         3 Section       2889-3'       9' 5" [2870mm]       3' 7" [1090mm]       2' 10" [865mm]       1' 4" [405mm]         4 Section       2889-4'       11' 9" [3580mm]       4' 8" [1420mm]       2' 10" [865mm]       1' 4" [405mm]         5 Section       2889-5'       13' 2" [4015mm]       5' 9" [1755mm]       2' 10" [865mm]       1' 4" [405mm] |

Material: Powder-coated steel and aluminum.

Options:

Suggestions:

Notes:

B

Ε

Mounting method, powder-coating color, number of sections and/or armrests. Specify matching litter container 2891, 2894 or 2895 and ash receptacle 2892. Matching planters are available.

Includes matching base covers, as shown below, on -P pedestal mounting option only. <sup>1</sup> Includes one armrest on each end. Please specify additional armrests if required. Models 2888 and 2889 provide outward facing seating on the convex side of the bench.

Inside radius "A" or outside radius "B". Provide dimension "C" with tolerance plus minus. If applicable, which side is backrest, "D" or "E" (benches have backrests, seats do not).

Mounting Options: -E Add this suffix for embedment (permanent) mounting option. -P Add this suffix for pedestal (fixed surface) mounting option (anchoring bolts by others).