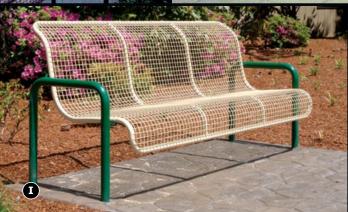

# TimberForm<sup>®43</sup> **Profile**

| TimberForm <b>Profile</b> | Model  | Length                | Width         | Height         | Seat Height   | Mounting Options |
|---------------------------|--------|-----------------------|---------------|----------------|---------------|------------------|
| Bench with Armrests       | 2865-6 | 6' 2" [1880mm]        | 2' 5" [735mm] | 2' 10" [865mm] | 1' 4" [405mm] | -E, -P or -L     |
|                           | 2865-8 | <b>8' 1"</b> [2465mm] | 2' 5" [735mm] | 2' 10" [865mm] | 1' 4" [405mm] | -E, -P or -L     |