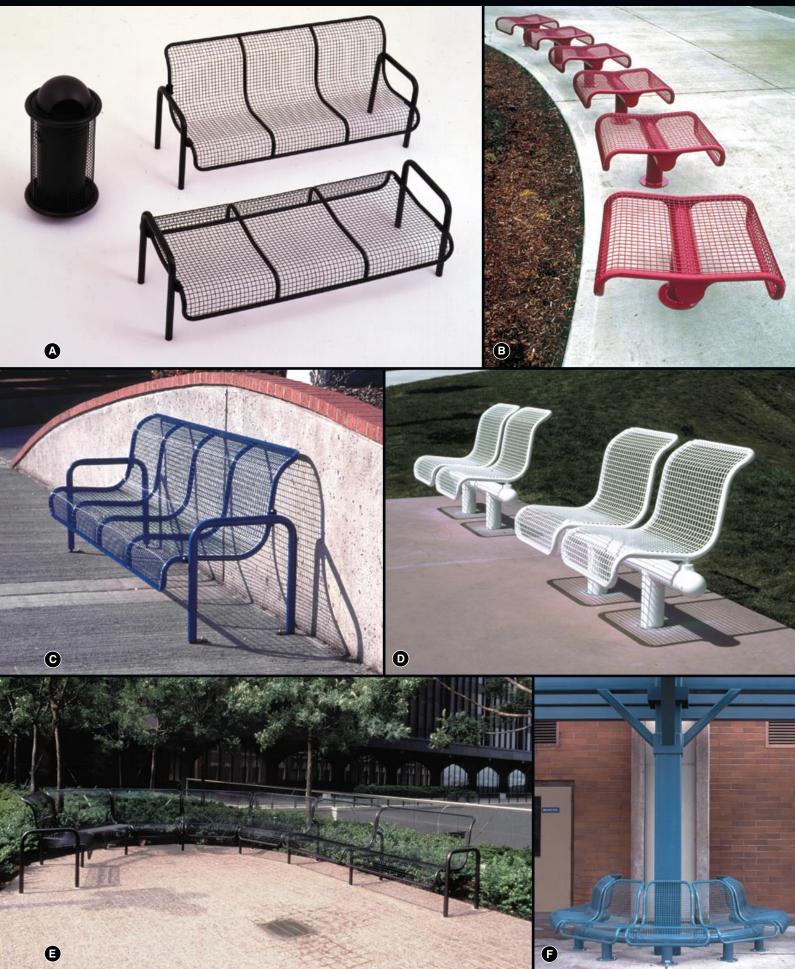

## TimberForm<sup>®41</sup> **Profile**

"Por Signature Projects"

2865

2865-6

| TimberForm <b>Profile</b> | Model  | Length         | Width         | Height         | Seat Height   | Mounting Options |
|---------------------------|--------|----------------|---------------|----------------|---------------|------------------|
| Seat with Armrests        | 2861-6 | 6' 2" [1880mm] | 2' 7" [785mm] | 1' 11" [585mm] | 1' 4" [405mm] | -E, -P or -L     |
|                           | 2861-8 | 8' 1" [2465mm] | 2' 7" [785mm] | 1' 11" [585mm] | 1' 4" [405mm] | -E, -P or -L     |

Material: Options:

Powder-coated steel.

Mounting method and powder-coating color.

Suggestions:

Specify matching litter container 2891, 2894 or 2895 and ash receptacle 2892. Matching planters are available.

2861-6

| TimberForm <b>Profile</b> | Style     | Model                      | Length          | Width         | Height         | Seat Height   | Mounting Options |
|---------------------------|-----------|----------------------------|-----------------|---------------|----------------|---------------|------------------|
| Bench                     | 2 Section | 2884-4                     | 5' 5" [1650mm]  | 2' 5" [735mm] | 2' 10" [865mm] | 1' 4" [405mm] | -E or -P         |
|                           | 3 Section | 2884-6                     | 7' 9" [2360mm]  | 2' 5" [735mm] | 2' 10" [865mm] | 1' 4" [405mm] | -E or -P         |
|                           | 4 Section | 2884-8                     | 10' 1" [3075mm] | 2' 5" [735mm] | 2' 10" [865mm] | 1' 4" [405mm] | -E or -P         |
| Bench with Armrests       | 2 Section | 2885-4                     | 5' 5" [1650mm]  | 2' 5" [735mm] | 2' 10" [865mm] | 1' 4" [405mm] | -E or -P         |
|                           | 3 Section | <b>2885-6</b> <sup>1</sup> | 7' 9" [2360mm]  | 2' 5" [735mm] | 2' 10" [865mm] | 1' 4" [405mm] | -E or -P         |
|                           | 4 Section | 2885-8                     | 10' 1" [3075mm] | 2' 5" [735mm] | 2' 10" [865mm] | 1' 4" [405mm] | -E or -P         |

Material: **Options:** 

Powder-coated steel and aluminum.

Mounting method, powder-coating color, number of sections and/or armrests. Available on special order for wall-mount installation.

<sup>1</sup> Includes one armrest on each end. Please specify additional armrests if required.

Suggestions:

#### Specify matching litter container 2891, 2894 or 2895 and ash receptacle 2892.

Matching planters are available. Includes matching base covers, as shown below, on -P pedestal mounting option only.

Notes:

For TimberForm Profile tables and chairs please see pages 97, 99 and 100.

"For Signature Projects"

| TimberForm <b>Profile</b> | Style     | Model           | Length          | Width         | Height         | Seat Height   | Mounting Options       |
|---------------------------|-----------|-----------------|-----------------|---------------|----------------|---------------|------------------------|
| Seat                      | 2 Section | 2880-4          | 5' 5" [1650mm]  | 2' 6" [760mm] | 1' 4" [405mm]  | 1' 4" [405mm] | -E or -P               |
|                           | 3 Section | 2880-6          | 7' 9" [2360mm]  | 2' 6" [760mm] | 1' 4" [405mm]  | 1' 4" [405mm] | -E or -P               |
|                           | 4 Section | 2880-8          | 10' 1" [3075mm] | 2' 6" [760mm] | 1' 4" [405mm]  | 1' 4" [405mm] | -E or -P               |
| Seat with Armrests        | 2 Section | <b>2881-4</b> ' | 5' 5" [1650mm]  | 2' 6" [760mm] | 1' 11" [585mm] | 1' 4" [405mm] | -E or -P               |
|                           | 3 Section | <b>2881-6</b> ' | 7' 9" [2360mm]  | 2' 6" [760mm] | 1' 11" [585mm] | 1' 4" [405mm] | -E or -P               |
|                           | 4 Section | 2881-8          | 10' 1" [3075mm] | 2' 6" [760mm] | 1' 11" [585mm] | 1' 4" [405mm] | <b>-E</b> or <b>-P</b> |

Material: **Options:** 

Powder-coated steel and aluminum.

Mounting method, powder-coating color, number of sections and/or armrests. Available on special order for wall-mount installation

Suggestions:

Specify matching litter container 2891, 2894 or 2895 and ash receptacle 2892. Matching planters are available.

Notes:

Includes matching base covers, as shown below, on -P pedestal mounting option only. <sup>1</sup> Includes one armrest on each end. Please specify additional armrests if required.

2880

# TimberForm<sup>°45</sup> Profile

| Style     | Model                                                                                                                        | Length                                                                                                                                                                                                     | Width                                                                                                                                                                                                                                                                                                                                                     | Height                                                                                                                                                                                                                                                                                                                                                                                                                                                                                              | Seat Height                                                                                                                                                                                                                                                                                                                                                                                                                                                                                                                                                                         | Mounting Options                                                                                                                                                                                                                                                                                                                                                                                                                                                                                                                                                                                                                                                                                            |
|-----------|------------------------------------------------------------------------------------------------------------------------------|------------------------------------------------------------------------------------------------------------------------------------------------------------------------------------------------------------|-----------------------------------------------------------------------------------------------------------------------------------------------------------------------------------------------------------------------------------------------------------------------------------------------------------------------------------------------------------|-----------------------------------------------------------------------------------------------------------------------------------------------------------------------------------------------------------------------------------------------------------------------------------------------------------------------------------------------------------------------------------------------------------------------------------------------------------------------------------------------------|-------------------------------------------------------------------------------------------------------------------------------------------------------------------------------------------------------------------------------------------------------------------------------------------------------------------------------------------------------------------------------------------------------------------------------------------------------------------------------------------------------------------------------------------------------------------------------------|-------------------------------------------------------------------------------------------------------------------------------------------------------------------------------------------------------------------------------------------------------------------------------------------------------------------------------------------------------------------------------------------------------------------------------------------------------------------------------------------------------------------------------------------------------------------------------------------------------------------------------------------------------------------------------------------------------------|
| 3 Section | 2888-3                                                                                                                       | 9' 5" [2870mm]                                                                                                                                                                                             | 3' 7" [1090mm]                                                                                                                                                                                                                                                                                                                                            | 2' 10" [865mm]                                                                                                                                                                                                                                                                                                                                                                                                                                                                                      | 1' 4" [405mm]                                                                                                                                                                                                                                                                                                                                                                                                                                                                                                                                                                       | -E or -P                                                                                                                                                                                                                                                                                                                                                                                                                                                                                                                                                                                                                                                                                                    |
| 4 Section | 2888-4                                                                                                                       | 11' 9" [3580mm]                                                                                                                                                                                            | 4' 8" [1420mm]                                                                                                                                                                                                                                                                                                                                            | 2' 10" [865mm]                                                                                                                                                                                                                                                                                                                                                                                                                                                                                      | 1' 4" [405mm]                                                                                                                                                                                                                                                                                                                                                                                                                                                                                                                                                                       | -E or -P                                                                                                                                                                                                                                                                                                                                                                                                                                                                                                                                                                                                                                                                                                    |
| 5 Section | 2888-5                                                                                                                       | 13' 2" [4015mm]                                                                                                                                                                                            | 5' 9" [1755mm]                                                                                                                                                                                                                                                                                                                                            | 2' 10" [865mm]                                                                                                                                                                                                                                                                                                                                                                                                                                                                                      | 1' 4" [405mm]                                                                                                                                                                                                                                                                                                                                                                                                                                                                                                                                                                       | -E or -P                                                                                                                                                                                                                                                                                                                                                                                                                                                                                                                                                                                                                                                                                                    |
| 6 Section | 2888-6                                                                                                                       | 14' 0" [4265mm]                                                                                                                                                                                            | 7' 5" [2260mm]                                                                                                                                                                                                                                                                                                                                            | 2' 10" [865mm]                                                                                                                                                                                                                                                                                                                                                                                                                                                                                      | 1' 4" [405mm]                                                                                                                                                                                                                                                                                                                                                                                                                                                                                                                                                                       | -E or -P                                                                                                                                                                                                                                                                                                                                                                                                                                                                                                                                                                                                                                                                                                    |
| 3 Section | <b>2889-3</b> 1                                                                                                              | 9' 5" [2870mm]                                                                                                                                                                                             | 3' 7" [1090mm]                                                                                                                                                                                                                                                                                                                                            | 2' 10" [865mm]                                                                                                                                                                                                                                                                                                                                                                                                                                                                                      | 1' 4" [405mm]                                                                                                                                                                                                                                                                                                                                                                                                                                                                                                                                                                       | -E or -P                                                                                                                                                                                                                                                                                                                                                                                                                                                                                                                                                                                                                                                                                                    |
| 4 Section | <b>2889-4</b> 1                                                                                                              | 11' 9" [3580mm]                                                                                                                                                                                            | 4'8" [1420mm]                                                                                                                                                                                                                                                                                                                                             | 2' 10" [865mm]                                                                                                                                                                                                                                                                                                                                                                                                                                                                                      | 1' 4" [405mm]                                                                                                                                                                                                                                                                                                                                                                                                                                                                                                                                                                       | -E or -P                                                                                                                                                                                                                                                                                                                                                                                                                                                                                                                                                                                                                                                                                                    |
| 5 Section | <b>2889-5</b> 1                                                                                                              | 13' 2" [4015mm]                                                                                                                                                                                            | 5' 9" [1755mm]                                                                                                                                                                                                                                                                                                                                            | 2' 10" [865mm]                                                                                                                                                                                                                                                                                                                                                                                                                                                                                      | 1' 4" [405mm]                                                                                                                                                                                                                                                                                                                                                                                                                                                                                                                                                                       | -E or -P                                                                                                                                                                                                                                                                                                                                                                                                                                                                                                                                                                                                                                                                                                    |
| 6 Section | <b>2889-6</b> 1                                                                                                              | 14' 0" [4265mm]                                                                                                                                                                                            | 7' 5" [2260mm]                                                                                                                                                                                                                                                                                                                                            | 2' 10" [865mm]                                                                                                                                                                                                                                                                                                                                                                                                                                                                                      | 1' 4" [405mm]                                                                                                                                                                                                                                                                                                                                                                                                                                                                                                                                                                       | -E or -P                                                                                                                                                                                                                                                                                                                                                                                                                                                                                                                                                                                                                                                                                                    |
|           | <ul> <li>4 Section</li> <li>5 Section</li> <li>6 Section</li> <li>3 Section</li> <li>4 Section</li> <li>5 Section</li> </ul> | 4 Section         2888-4           5 Section         2888-5           6 Section         2888-6           3 Section         2889-3'           4 Section         2889-4'           5 Section         2889-5' | 4 Section         2888-4         11' 9" [3580mm]           5 Section         2888-5         13' 2" [4015mm]           6 Section         2888-6         14' 0" [4265mm]           3 Section         2889-3'         9' 5" [2870mm]           4 Section         2889-4'         11' 9" [3580mm]           5 Section         2889-5'         13' 2" [4015mm] | 4 Section         2888-4         11' 9" [3580mm]         4' 8" [1420mm]           5 Section         2888-5         13' 2" [4015mm]         5' 9" [1755mm]           6 Section         2888-6         14' 0" [4265mm]         7' 5" [2260mm]           3 Section         2889-3'         9' 5" [2870mm]         3' 7" [1090mm]           4 Section         2889-4'         11' 9" [3580mm]         4' 8" [1420mm]           5 Section         2889-5'         13' 2" [4015mm]         5' 9" [1755mm] | 4 Section       2888-4       11' 9" [3580mm]       4' 8" [1420mm]       2' 10" [865mm]         5 Section       2888-5       13' 2" [4015mm]       5' 9" [1755mm]       2' 10" [865mm]         6 Section       2888-6       14' 0" [4265mm]       7' 5" [2260mm]       2' 10" [865mm]         3 Section       2889-3'       9' 5" [2870mm]       3' 7" [1090mm]       2' 10" [865mm]         4 Section       2889-4'       11' 9" [3580mm]       4' 8" [1420mm]       2' 10" [865mm]         5 Section       2889-5'       13' 2" [4015mm]       5' 9" [1755mm]       2' 10" [865mm] | 4 Section       2888-4       11' 9" [3580mm]       4' 8" [1420mm]       2' 10" [865mm]       1' 4" [405mm]         5 Section       2888-5       13' 2" [4015mm]       5' 9" [1755mm]       2' 10" [865mm]       1' 4" [405mm]         6 Section       2888-6       14' 0" [4265mm]       7' 5" [2260mm]       2' 10" [865mm]       1' 4" [405mm]         3 Section       2889-3'       9' 5" [2870mm]       3' 7" [1090mm]       2' 10" [865mm]       1' 4" [405mm]         4 Section       2889-4'       11' 9" [3580mm]       4' 8" [1420mm]       2' 10" [865mm]       1' 4" [405mm]         5 Section       2889-5'       13' 2" [4015mm]       5' 9" [1755mm]       2' 10" [865mm]       1' 4" [405mm] |

Material: Powder-coated steel and aluminum.

Options:

Suggestions:

Notes:

B

Ε

Mounting method, powder-coating color, number of sections and/or armrests. Specify matching litter container 2891, 2894 or 2895 and ash receptacle 2892. Matching planters are available.

Includes matching base covers, as shown below, on -P pedestal mounting option only. <sup>1</sup> Includes one armrest on each end. Please specify additional armrests if required. Models 2888 and 2889 provide outward facing seating on the convex side of the bench.

| TimberForm <b>Profile</b> | Style     | Model           | Length          | Width          | Height         | Seat Height   | Mounting Options |
|---------------------------|-----------|-----------------|-----------------|----------------|----------------|---------------|------------------|
| Bench                     | 3 Section | 2886-3          | 9' 5" [2870mm]  | 3' 7" [1090mm] | 2' 10" [865mm] | 1' 4" [405mm] | -E or -P         |
|                           | 4 Section | 2886-4          | 11' 9" [3580mm] | 4' 8" [1420mm] | 2' 10" [865mm] | 1' 4" [405mm] | -E or -P         |
|                           | 5 Section | 2886-5          | 13' 2" [4015mm] | 5' 9" [1755mm] | 2' 10" [865mm] | 1' 4" [405mm] | -E or -P         |
|                           | 6 Section | 2886-6          | 14' 0" [4265mm] | 7' 5" [2260mm] | 2' 10" [865mm] | 1' 4" [405mm] | -E or -P         |
| Bench with Armrests       | 3 Section | 2887-3          | 9' 5" [2870mm]  | 3' 7" [1090mm] | 2' 10" [865mm] | 1' 4" [405mm] | -E or -P         |
|                           | 4 Section | <b>2887-4</b> ' | 11' 9" [3580mm] | 4' 8" [1420mm] | 2' 10" [865mm] | 1' 4" [405mm] | -E or -P         |
|                           | 5 Section | <b>2887-5</b> ' | 13' 2" [4015mm] | 5' 9" [1755mm] | 2' 10" [865mm] | 1' 4" [405mm] | -E or -P         |
|                           | 6 Section | 2887-6'         | 14' 0" [4265mm] | 7' 5" [2260mm] | 2' 10" [865mm] | 1' 4" [405mm] | -E or -P         |

Material: Options: Suggestions:

Powder-coated steel and aluminum.

Mounting method, powder-coating color, number of sections and/or armrests.

Specify matching litter container 2891, 2894 or 2895 and ash receptacle 2892.

Matching planters are available.

Notes: Includes matching base covers, as shown below, on -P pedestal mounting option only. <sup>1</sup> Includes one armrest on each end. Please specify additional armrests if required. Models 2886 and 2887 provide inward facing seating on the concave side of the bench.

#### 48 **'orm**' Timber

| TimberForm <b>Profile</b> | Style        | Model   | Diameter      | Height               | Mounting Options |  |
|---------------------------|--------------|---------|---------------|----------------------|------------------|--|
| Litter Container          | Open Top     | 2891-OT | 1' 9" [535mm] | 2' 8" [815mm]        | -E, -P or -L     |  |
|                           | Flat Top     | 2891-FT | 1' 9" [535mm] | 2' 8" [815mm]        | -E, -P or -L     |  |
|                           | Dome Top     | 2891-DT | 1' 9" [535mm] | <b>3' 3"</b> [990mm] | -E, -P or -L     |  |
|                           | Ash/Dome Top | 2891-AT | 1' 9" [535mm] | 3' 2" [965mm]        | -E, -P or -L     |  |
|                           | Hamper Top   | 2891-HT | 1' 9" [535mm] | 3' 4" [1015mm]       | -E, -P or -L     |  |

Material: Powder-coated steel.

Mounting method, powder-coating color and powder-coated metal liner.

Notes:

Options:

Includes 18-gallon plastic liner. Top matches container unless otherwise specified.

2891-DT

Key-locking tops are standard on -FT, -DT and -AT models.

2891-AT

"Standard Capacity"

| TimberForm <b>Profile</b> | Style        | Model   | Diameter      | Height         | Mounting Options |  |
|---------------------------|--------------|---------|---------------|----------------|------------------|--|
| Litter Container          | Open Top     | 2894-OT | 2' 2" [660mm] | 2' 8" [815mm]  | -E, -P or -L     |  |
|                           | Flat Top     | 2894-FT | 2' 2" [660mm] | 2' 8" [815mm]  | -E, -P or -L     |  |
|                           | Dome Top     | 2894-DT | 2' 2" [660mm] | 3' 5" [1040mm] | -E, -P or -L     |  |
|                           | Ash/Dome Top | 2894-AT | 2' 2" [660mm] | 3' 4" [1015mm] | -E, -P or -L     |  |

2891-HT

Material: Powder-coated steel.

Mounting method, powder-coating color and powder-coated metal liner. Options: Notes: Includes 32-gallon plastic liner. Top matches container unless otherwise specified. Key-locking tops are standard on -FT, -DT, -AT and -HT models.

2891-OT

2891-FT

2894-FT

2894-OT

2894-AT

"Large Capacity"

| TimberForm <b>Profile</b> | Model | Diameter      | Height        | Mounting Options |
|---------------------------|-------|---------------|---------------|------------------|
| Ash Receptacle            | 2892  | 1' 2" [355mm] | 2' 8" [815mm] | -E or -P         |

Material: Powder-coated steel. Mounting method and powder-coating color. Options:

Notes: Includes matching powder-coated steel ash tray/liner.

2892