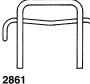

2865

2865-6

| TimberForm <b>Profile</b> | Model  | Length         | Width         | Height         | Seat Height   | Mounting Options |
|---------------------------|--------|----------------|---------------|----------------|---------------|------------------|
| Seat with Armrests        | 2861-6 | 6' 2" [1880mm] | 2' 7" [785mm] | 1' 11" [585mm] | 1' 4" [405mm] | -E, -P or -L     |
|                           | 2861-8 | 8' 1" [2465mm] | 2' 7" [785mm] | 1' 11" [585mm] | 1' 4" [405mm] | -E, -P or -L     |

Material: Options:

Powder-coated steel.

Mounting method and powder-coating color.

Suggestions:

Specify matching litter container 2891, 2894 or 2895 and ash receptacle 2892. Matching planters are available.

2861-6

| TimberForm <b>Profile</b> | Style     | Model                      | Length          | Width         | Height         | Seat Height   | Mounting Options |
|---------------------------|-----------|----------------------------|-----------------|---------------|----------------|---------------|------------------|
| Bench                     | 2 Section | 2884-4                     | 5' 5" [1650mm]  | 2' 5" [735mm] | 2' 10" [865mm] | 1' 4" [405mm] | -E or -P         |
|                           | 3 Section | 2884-6                     | 7' 9" [2360mm]  | 2' 5" [735mm] | 2' 10" [865mm] | 1' 4" [405mm] | -E or -P         |
|                           | 4 Section | 2884-8                     | 10' 1" [3075mm] | 2' 5" [735mm] | 2' 10" [865mm] | 1' 4" [405mm] | -E or -P         |
| Bench with Armrests       | 2 Section | 2885-4                     | 5' 5" [1650mm]  | 2' 5" [735mm] | 2' 10" [865mm] | 1' 4" [405mm] | -E or -P         |
|                           | 3 Section | <b>2885-6</b> <sup>1</sup> | 7' 9" [2360mm]  | 2' 5" [735mm] | 2' 10" [865mm] | 1' 4" [405mm] | -E or -P         |
|                           | 4 Section | 2885-8                     | 10' 1" [3075mm] | 2' 5" [735mm] | 2' 10" [865mm] | 1' 4" [405mm] | -E or -P         |