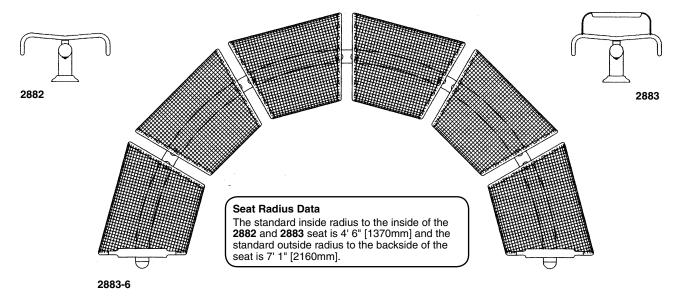

#### See more at www.TimberForm.com

| TimberForm <b>Profile</b> | Style     | Model           | Length           | Width           | Height         | Seat Height   | Mounting Options |
|---------------------------|-----------|-----------------|------------------|-----------------|----------------|---------------|------------------|
| Seat                      | 3 Section | 2882-3          | 9' 7" [2920mm]   | 3' 8" [1120mm]  | 1' 4" [405mm]  | 1' 4" [405mm] | -E or -P         |
|                           | 4 Section | 2882-4          | 11' 11" [3630mm] | 4' 9" [1450mm]  | 1' 4" [405mm]  | 1' 4" [405mm] | -E or -P         |
|                           | 5 Section | 2882-5          | 13' 4" [4065mm]  | 5' 10" [1780mm] | 1' 4" [405mm]  | 1' 4" [405mm] | -E or -P         |
|                           | 6 Section | 2882-6          | 14' 2" [4320mm]  | 7' 6" [2285mm]  | 1' 4" [405mm]  | 1' 4" [405mm] | -E or -P         |
| Seat with Armrests        | 3 Section | <b>2883-3</b> 1 | 9' 7" [2920mm]   | 3' 8" [1120mm]  | 1' 11" [585mm] | 1' 4" [405mm] | -E or -P         |
|                           | 4 Section | <b>2883-4</b> 1 | 11' 11" [3630mm] | 4' 9" [1450mm]  | 1' 11" [585mm] | 1' 4" [405mm] | -E or -P         |
|                           | 5 Section | <b>2883-5</b> 1 | 13' 4" [4065mm]  | 5' 10" [1780mm] | 1' 11" [585mm] | 1' 4" [405mm] | -E or -P         |
|                           | 6 Section | 2883-6'         | 14' 2" [4320mm]  | 7' 6" [2285mm]  | 1' 11" [585mm] | 1' 4" [405mm] | -E or -P         |

Material: **Options:** Suggestions:

Powder-coated steel and aluminum.

Mounting method, powder-coating color, number of sections and/or armrests.

Specify matching litter container 2891, 2894 or 2895 and ash receptacle 2892. Matching planters are available.

Notes:

Includes matching base covers, as shown below, on -P pedestal mounting option only. Includes one armrest on each end. Please specify additional armrests if required.

Mounting Options: -E Add this suffix for embedment (permanent) mounting option. -P Add this suffix for pedestal (fixed surface) mounting option (anchoring bolts by others).