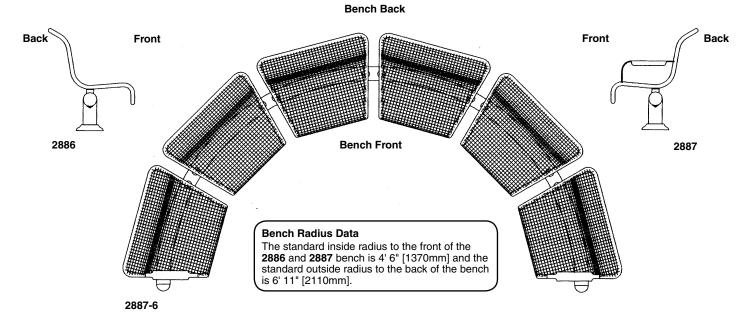

| TimberForm <b>Profile</b> | Style     | Model           | Length          | Width          | Height         | Seat Height   | Mounting Options |
|---------------------------|-----------|-----------------|-----------------|----------------|----------------|---------------|------------------|
| Bench                     | 3 Section | 2886-3          | 9' 5" [2870mm]  | 3' 7" [1090mm] | 2' 10" [865mm] | 1' 4" [405mm] | -E or -P         |
|                           | 4 Section | 2886-4          | 11' 9" [3580mm] | 4' 8" [1420mm] | 2' 10" [865mm] | 1' 4" [405mm] | -E or -P         |
|                           | 5 Section | 2886-5          | 13' 2" [4015mm] | 5' 9" [1755mm] | 2' 10" [865mm] | 1' 4" [405mm] | -E or -P         |
|                           | 6 Section | 2886-6          | 14' 0" [4265mm] | 7' 5" [2260mm] | 2' 10" [865mm] | 1' 4" [405mm] | -E or -P         |
| Bench with Armrests       | 3 Section | 2887-3          | 9' 5" [2870mm]  | 3' 7" [1090mm] | 2' 10" [865mm] | 1' 4" [405mm] | -E or -P         |
|                           | 4 Section | <b>2887-4</b> ' | 11' 9" [3580mm] | 4' 8" [1420mm] | 2' 10" [865mm] | 1' 4" [405mm] | -E or -P         |
|                           | 5 Section | <b>2887-5</b> ' | 13' 2" [4015mm] | 5' 9" [1755mm] | 2' 10" [865mm] | 1' 4" [405mm] | -E or -P         |
|                           | 6 Section | 2887-6'         | 14' 0" [4265mm] | 7' 5" [2260mm] | 2' 10" [865mm] | 1' 4" [405mm] | -E or -P         |

Matching planters are available.

Notes: Includes matching base covers, as shown below, on -P pedestal mounting option only. <sup>1</sup> Includes one armrest on each end. Please specify additional armrests if required. Models 2886 and 2887 provide inward facing seating on the concave side of the bench.