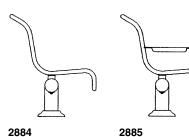

2861-6

| TimberForm <b>Profile</b> | Style     | Model                      | Length          | Width         | Height         | Seat Height   | Mounting Options |
|---------------------------|-----------|----------------------------|-----------------|---------------|----------------|---------------|------------------|
| Bench                     | 2 Section | 2884-4                     | 5' 5" [1650mm]  | 2' 5" [735mm] | 2' 10" [865mm] | 1' 4" [405mm] | -E or -P         |
|                           | 3 Section | 2884-6                     | 7' 9" [2360mm]  | 2' 5" [735mm] | 2' 10" [865mm] | 1' 4" [405mm] | -E or -P         |
|                           | 4 Section | 2884-8                     | 10' 1" [3075mm] | 2' 5" [735mm] | 2' 10" [865mm] | 1' 4" [405mm] | -E or -P         |
| Bench with Armrests       | 2 Section | 2885-4                     | 5' 5" [1650mm]  | 2' 5" [735mm] | 2' 10" [865mm] | 1' 4" [405mm] | -E or -P         |
|                           | 3 Section | <b>2885-6</b> <sup>1</sup> | 7' 9" [2360mm]  | 2' 5" [735mm] | 2' 10" [865mm] | 1' 4" [405mm] | -E or -P         |
|                           | 4 Section | 2885-8                     | 10' 1" [3075mm] | 2' 5" [735mm] | 2' 10" [865mm] | 1' 4" [405mm] | -E or -P         |

Material: **Options:** 

Powder-coated steel and aluminum.

Mounting method, powder-coating color, number of sections and/or armrests. Available on special order for wall-mount installation.

<sup>1</sup> Includes one armrest on each end. Please specify additional armrests if required.