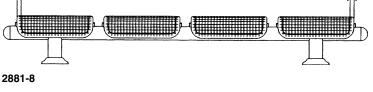

# TimberForm<sup>°45</sup> Profile

| Style     | Model                                                                                                                        | Length                                                                                                                                                                                                     | Width                                                                                                                                                                                                                                                                                                                                                     | Height                                                                                                                                                                                                                                                                                                                                                                                                                                                                                              | Seat Height                                                                                                                                                                                                                                                                                                                                                                                                                                                                                                                                                                         | Mounting Options                                                                                                                                                                                                                                                                                                                                                                                                                                                                                                                                                                                                                                                                                            |
|-----------|------------------------------------------------------------------------------------------------------------------------------|------------------------------------------------------------------------------------------------------------------------------------------------------------------------------------------------------------|-----------------------------------------------------------------------------------------------------------------------------------------------------------------------------------------------------------------------------------------------------------------------------------------------------------------------------------------------------------|-----------------------------------------------------------------------------------------------------------------------------------------------------------------------------------------------------------------------------------------------------------------------------------------------------------------------------------------------------------------------------------------------------------------------------------------------------------------------------------------------------|-------------------------------------------------------------------------------------------------------------------------------------------------------------------------------------------------------------------------------------------------------------------------------------------------------------------------------------------------------------------------------------------------------------------------------------------------------------------------------------------------------------------------------------------------------------------------------------|-------------------------------------------------------------------------------------------------------------------------------------------------------------------------------------------------------------------------------------------------------------------------------------------------------------------------------------------------------------------------------------------------------------------------------------------------------------------------------------------------------------------------------------------------------------------------------------------------------------------------------------------------------------------------------------------------------------|
| 3 Section | 2888-3                                                                                                                       | 9' 5" [2870mm]                                                                                                                                                                                             | 3' 7" [1090mm]                                                                                                                                                                                                                                                                                                                                            | 2' 10" [865mm]                                                                                                                                                                                                                                                                                                                                                                                                                                                                                      | 1' 4" [405mm]                                                                                                                                                                                                                                                                                                                                                                                                                                                                                                                                                                       | -E or -P                                                                                                                                                                                                                                                                                                                                                                                                                                                                                                                                                                                                                                                                                                    |
| 4 Section | 2888-4                                                                                                                       | 11' 9" [3580mm]                                                                                                                                                                                            | 4' 8" [1420mm]                                                                                                                                                                                                                                                                                                                                            | 2' 10" [865mm]                                                                                                                                                                                                                                                                                                                                                                                                                                                                                      | 1' 4" [405mm]                                                                                                                                                                                                                                                                                                                                                                                                                                                                                                                                                                       | -E or -P                                                                                                                                                                                                                                                                                                                                                                                                                                                                                                                                                                                                                                                                                                    |
| 5 Section | 2888-5                                                                                                                       | 13' 2" [4015mm]                                                                                                                                                                                            | 5' 9" [1755mm]                                                                                                                                                                                                                                                                                                                                            | 2' 10" [865mm]                                                                                                                                                                                                                                                                                                                                                                                                                                                                                      | 1' 4" [405mm]                                                                                                                                                                                                                                                                                                                                                                                                                                                                                                                                                                       | -E or -P                                                                                                                                                                                                                                                                                                                                                                                                                                                                                                                                                                                                                                                                                                    |
| 6 Section | 2888-6                                                                                                                       | 14' 0" [4265mm]                                                                                                                                                                                            | 7' 5" [2260mm]                                                                                                                                                                                                                                                                                                                                            | 2' 10" [865mm]                                                                                                                                                                                                                                                                                                                                                                                                                                                                                      | 1' 4" [405mm]                                                                                                                                                                                                                                                                                                                                                                                                                                                                                                                                                                       | -E or -P                                                                                                                                                                                                                                                                                                                                                                                                                                                                                                                                                                                                                                                                                                    |
| 3 Section | <b>2889-3</b> 1                                                                                                              | 9' 5" [2870mm]                                                                                                                                                                                             | 3' 7" [1090mm]                                                                                                                                                                                                                                                                                                                                            | 2' 10" [865mm]                                                                                                                                                                                                                                                                                                                                                                                                                                                                                      | 1' 4" [405mm]                                                                                                                                                                                                                                                                                                                                                                                                                                                                                                                                                                       | -E or -P                                                                                                                                                                                                                                                                                                                                                                                                                                                                                                                                                                                                                                                                                                    |
| 4 Section | <b>2889-4</b> 1                                                                                                              | 11' 9" [3580mm]                                                                                                                                                                                            | 4'8" [1420mm]                                                                                                                                                                                                                                                                                                                                             | 2' 10" [865mm]                                                                                                                                                                                                                                                                                                                                                                                                                                                                                      | 1' 4" [405mm]                                                                                                                                                                                                                                                                                                                                                                                                                                                                                                                                                                       | -E or -P                                                                                                                                                                                                                                                                                                                                                                                                                                                                                                                                                                                                                                                                                                    |
| 5 Section | <b>2889-5</b> 1                                                                                                              | 13' 2" [4015mm]                                                                                                                                                                                            | 5' 9" [1755mm]                                                                                                                                                                                                                                                                                                                                            | 2' 10" [865mm]                                                                                                                                                                                                                                                                                                                                                                                                                                                                                      | 1' 4" [405mm]                                                                                                                                                                                                                                                                                                                                                                                                                                                                                                                                                                       | -E or -P                                                                                                                                                                                                                                                                                                                                                                                                                                                                                                                                                                                                                                                                                                    |
| 6 Section | <b>2889-6</b> 1                                                                                                              | 14' 0" [4265mm]                                                                                                                                                                                            | 7' 5" [2260mm]                                                                                                                                                                                                                                                                                                                                            | 2' 10" [865mm]                                                                                                                                                                                                                                                                                                                                                                                                                                                                                      | 1' 4" [405mm]                                                                                                                                                                                                                                                                                                                                                                                                                                                                                                                                                                       | -E or -P                                                                                                                                                                                                                                                                                                                                                                                                                                                                                                                                                                                                                                                                                                    |
|           | <ul> <li>4 Section</li> <li>5 Section</li> <li>6 Section</li> <li>3 Section</li> <li>4 Section</li> <li>5 Section</li> </ul> | 4 Section         2888-4           5 Section         2888-5           6 Section         2888-6           3 Section         2889-3'           4 Section         2889-4'           5 Section         2889-5' | 4 Section         2888-4         11' 9" [3580mm]           5 Section         2888-5         13' 2" [4015mm]           6 Section         2888-6         14' 0" [4265mm]           3 Section         2889-3'         9' 5" [2870mm]           4 Section         2889-4'         11' 9" [3580mm]           5 Section         2889-5'         13' 2" [4015mm] | 4 Section         2888-4         11' 9" [3580mm]         4' 8" [1420mm]           5 Section         2888-5         13' 2" [4015mm]         5' 9" [1755mm]           6 Section         2888-6         14' 0" [4265mm]         7' 5" [2260mm]           3 Section         2889-3'         9' 5" [2870mm]         3' 7" [1090mm]           4 Section         2889-4'         11' 9" [3580mm]         4' 8" [1420mm]           5 Section         2889-5'         13' 2" [4015mm]         5' 9" [1755mm] | 4 Section       2888-4       11' 9" [3580mm]       4' 8" [1420mm]       2' 10" [865mm]         5 Section       2888-5       13' 2" [4015mm]       5' 9" [1755mm]       2' 10" [865mm]         6 Section       2888-6       14' 0" [4265mm]       7' 5" [2260mm]       2' 10" [865mm]         3 Section       2889-3'       9' 5" [2870mm]       3' 7" [1090mm]       2' 10" [865mm]         4 Section       2889-4'       11' 9" [3580mm]       4' 8" [1420mm]       2' 10" [865mm]         5 Section       2889-5'       13' 2" [4015mm]       5' 9" [1755mm]       2' 10" [865mm] | 4 Section       2888-4       11' 9" [3580mm]       4' 8" [1420mm]       2' 10" [865mm]       1' 4" [405mm]         5 Section       2888-5       13' 2" [4015mm]       5' 9" [1755mm]       2' 10" [865mm]       1' 4" [405mm]         6 Section       2888-6       14' 0" [4265mm]       7' 5" [2260mm]       2' 10" [865mm]       1' 4" [405mm]         3 Section       2889-3'       9' 5" [2870mm]       3' 7" [1090mm]       2' 10" [865mm]       1' 4" [405mm]         4 Section       2889-4'       11' 9" [3580mm]       4' 8" [1420mm]       2' 10" [865mm]       1' 4" [405mm]         5 Section       2889-5'       13' 2" [4015mm]       5' 9" [1755mm]       2' 10" [865mm]       1' 4" [405mm] |

Material: Powder-coated steel and aluminum.

Options:

Suggestions:

Notes:

B

Ε

Mounting method, powder-coating color, number of sections and/or armrests. Specify matching litter container 2891, 2894 or 2895 and ash receptacle 2892. Matching planters are available.

Includes matching base covers, as shown below, on -P pedestal mounting option only. <sup>1</sup> Includes one armrest on each end. Please specify additional armrests if required. Models 2888 and 2889 provide outward facing seating on the convex side of the bench.