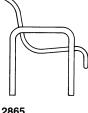

# TimberForm<sup>®43</sup> **Profile**

| TimberForm <b>Profile</b> | Model  | Length                | Width         | Height         | Seat Height   | Mounting Options |
|---------------------------|--------|-----------------------|---------------|----------------|---------------|------------------|
| Bench with Armrests       | 2865-6 | 6' 2" [1880mm]        | 2' 5" [735mm] | 2' 10" [865mm] | 1' 4" [405mm] | -E, -P or -L     |
|                           | 2865-8 | <b>8' 1"</b> [2465mm] | 2' 5" [735mm] | 2' 10" [865mm] | 1' 4" [405mm] | -E, -P or -L     |

#### Material: Powder-coated steel.

**Options:** Mounting method and powder-coating color.

Suggestions:

Specify matching litter container 2891, 2894 or 2895 and ash receptacle 2892. Matching planters are available.

2865

2865-6

| TimberForm <b>Profile</b> | Model  | Length         | Width         | Height         | Seat Height   | Mounting Options |
|---------------------------|--------|----------------|---------------|----------------|---------------|------------------|
| Seat with Armrests        | 2861-6 | 6' 2" [1880mm] | 2' 7" [785mm] | 1' 11" [585mm] | 1' 4" [405mm] | -E, -P or -L     |
|                           | 2861-8 | 8' 1" [2465mm] | 2' 7" [785mm] | 1' 11" [585mm] | 1' 4" [405mm] | -E, -P or -L     |