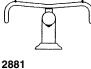

Suggestions:

#### Specify matching litter container 2891, 2894 or 2895 and ash receptacle 2892.

Matching planters are available. Includes matching base covers, as shown below, on -P pedestal mounting option only.

Notes:

For TimberForm Profile tables and chairs please see pages 97, 99 and 100.

"For Signature Projects"

| TimberForm <b>Profile</b> | Style     | Model           | Length          | Width         | Height         | Seat Height   | Mounting Options       |
|---------------------------|-----------|-----------------|-----------------|---------------|----------------|---------------|------------------------|
| Seat                      | 2 Section | 2880-4          | 5' 5" [1650mm]  | 2' 6" [760mm] | 1' 4" [405mm]  | 1' 4" [405mm] | -E or -P               |
|                           | 3 Section | 2880-6          | 7' 9" [2360mm]  | 2' 6" [760mm] | 1' 4" [405mm]  | 1' 4" [405mm] | -E or -P               |
|                           | 4 Section | 2880-8          | 10' 1" [3075mm] | 2' 6" [760mm] | 1' 4" [405mm]  | 1' 4" [405mm] | -E or -P               |
| Seat with Armrests        | 2 Section | <b>2881-4</b> ' | 5' 5" [1650mm]  | 2' 6" [760mm] | 1' 11" [585mm] | 1' 4" [405mm] | -E or -P               |
|                           | 3 Section | <b>2881-6</b> ' | 7' 9" [2360mm]  | 2' 6" [760mm] | 1' 11" [585mm] | 1' 4" [405mm] | -E or -P               |
|                           | 4 Section | 2881-8          | 10' 1" [3075mm] | 2' 6" [760mm] | 1' 11" [585mm] | 1' 4" [405mm] | <b>-E</b> or <b>-P</b> |

Notes:

Includes matching base covers, as shown below, on -P pedestal mounting option only. <sup>1</sup> Includes one armrest on each end. Please specify additional armrests if required.

2880