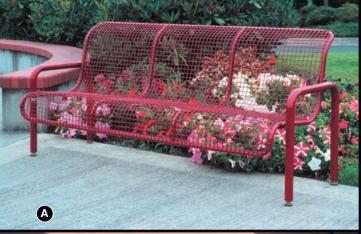

2865

2865-6

| TimberForm <b>Profile</b> | Model  | Length         | Width         | Height         | Seat Height   | Mounting Options |
|---------------------------|--------|----------------|---------------|----------------|---------------|------------------|
| Seat with Armrests        | 2861-6 | 6' 2" [1880mm] | 2' 7" [785mm] | 1' 11" [585mm] | 1' 4" [405mm] | -E, -P or -L     |
|                           | 2861-8 | 8' 1" [2465mm] | 2' 7" [785mm] | 1' 11" [585mm] | 1' 4" [405mm] | -E, -P or -L     |

Material: Options:

Powder-coated steel.

Mounting method and powder-coating color.

Suggestions:

Specify matching litter container 2891, 2894 or 2895 and ash receptacle 2892. Matching planters are available.