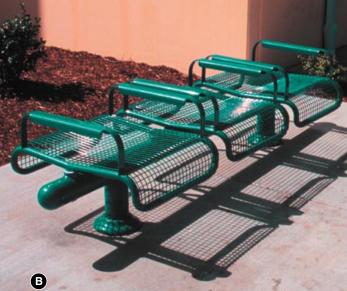

2861-6

| TimberForm <b>Profile</b> | Style     | Model                      | Length          | Width         | Height         | Seat Height   | Mounting Options |
|---------------------------|-----------|----------------------------|-----------------|---------------|----------------|---------------|------------------|
| Bench                     | 2 Section | 2884-4                     | 5' 5" [1650mm]  | 2' 5" [735mm] | 2' 10" [865mm] | 1' 4" [405mm] | -E or -P         |
|                           | 3 Section | 2884-6                     | 7' 9" [2360mm]  | 2' 5" [735mm] | 2' 10" [865mm] | 1' 4" [405mm] | -E or -P         |
|                           | 4 Section | 2884-8                     | 10' 1" [3075mm] | 2' 5" [735mm] | 2' 10" [865mm] | 1' 4" [405mm] | -E or -P         |
| Bench with Armrests       | 2 Section | 2885-4                     | 5' 5" [1650mm]  | 2' 5" [735mm] | 2' 10" [865mm] | 1' 4" [405mm] | -E or -P         |
|                           | 3 Section | <b>2885-6</b> <sup>1</sup> | 7' 9" [2360mm]  | 2' 5" [735mm] | 2' 10" [865mm] | 1' 4" [405mm] | -E or -P         |
|                           | 4 Section | 2885-8                     | 10' 1" [3075mm] | 2' 5" [735mm] | 2' 10" [865mm] | 1' 4" [405mm] | -E or -P         |

Material: **Options:** 

Powder-coated steel and aluminum.

Mounting method, powder-coating color, number of sections and/or armrests. Available on special order for wall-mount installation.

<sup>1</sup> Includes one armrest on each end. Please specify additional armrests if required.

Suggestions:

#### Specify matching litter container 2891, 2894 or 2895 and ash receptacle 2892.

Matching planters are available. Includes matching base covers, as shown below, on -P pedestal mounting option only.

Notes: