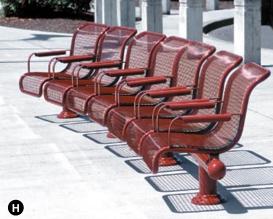

| TimberForm <b>Profile</b> | Style     | Model           | Length          | Width          | Height         | Seat Height   | Mounting Options |
|---------------------------|-----------|-----------------|-----------------|----------------|----------------|---------------|------------------|
| Bench                     | 3 Section | 2886-3          | 9' 5" [2870mm]  | 3' 7" [1090mm] | 2' 10" [865mm] | 1' 4" [405mm] | -E or -P         |
|                           | 4 Section | 2886-4          | 11' 9" [3580mm] | 4' 8" [1420mm] | 2' 10" [865mm] | 1' 4" [405mm] | -E or -P         |
|                           | 5 Section | 2886-5          | 13' 2" [4015mm] | 5' 9" [1755mm] | 2' 10" [865mm] | 1' 4" [405mm] | -E or -P         |
|                           | 6 Section | 2886-6          | 14' 0" [4265mm] | 7' 5" [2260mm] | 2' 10" [865mm] | 1' 4" [405mm] | -E or -P         |
| Bench with Armrests       | 3 Section | 2887-3          | 9' 5" [2870mm]  | 3' 7" [1090mm] | 2' 10" [865mm] | 1' 4" [405mm] | -E or -P         |
|                           | 4 Section | <b>2887-4</b> ' | 11' 9" [3580mm] | 4' 8" [1420mm] | 2' 10" [865mm] | 1' 4" [405mm] | -E or -P         |
|                           | 5 Section | <b>2887-5</b> ' | 13' 2" [4015mm] | 5' 9" [1755mm] | 2' 10" [865mm] | 1' 4" [405mm] | -E or -P         |
|                           | 6 Section | 2887-6'         | 14' 0" [4265mm] | 7' 5" [2260mm] | 2' 10" [865mm] | 1' 4" [405mm] | -E or -P         |