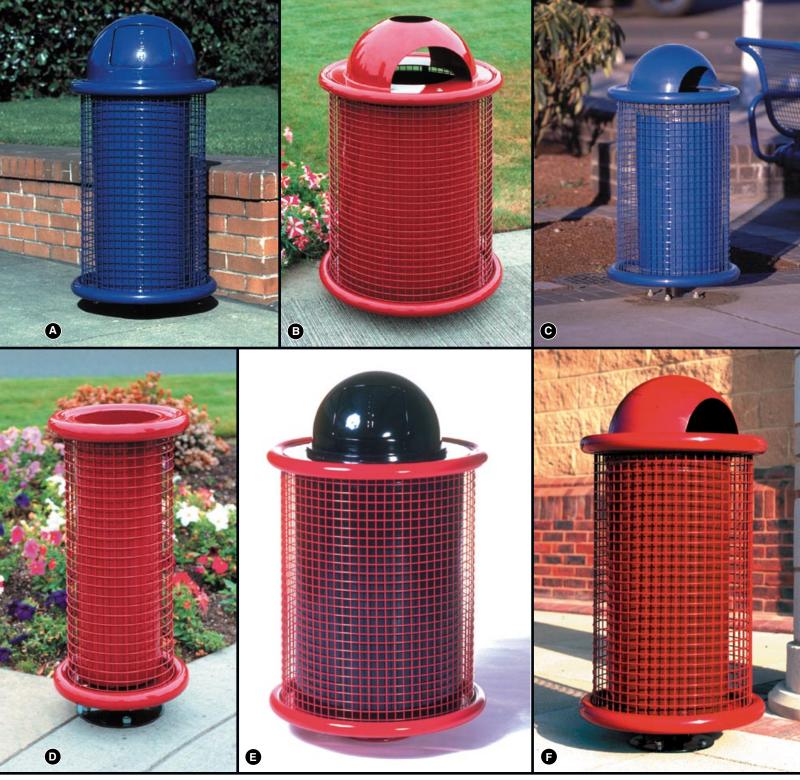

#### 48 **'orm**' Timber

| TimberForm <b>Profile</b> | Style        | Model   | Diameter      | Height               | Mounting Options |  |
|---------------------------|--------------|---------|---------------|----------------------|------------------|--|
| Litter Container          | Open Top     | 2891-OT | 1' 9" [535mm] | 2' 8" [815mm]        | -E, -P or -L     |  |
|                           | Flat Top     | 2891-FT | 1' 9" [535mm] | 2' 8" [815mm]        | -E, -P or -L     |  |
|                           | Dome Top     | 2891-DT | 1' 9" [535mm] | <b>3' 3"</b> [990mm] | -E, -P or -L     |  |
|                           | Ash/Dome Top | 2891-AT | 1' 9" [535mm] | 3' 2" [965mm]        | -E, -P or -L     |  |
|                           | Hamper Top   | 2891-HT | 1' 9" [535mm] | 3' 4" [1015mm]       | -E, -P or -L     |  |

Key-locking tops are standard on -FT, -DT and -AT models.

2891-AT

"Standard Capacity"

| TimberForm <b>Profile</b> | Style        | Model   | Diameter      | Height         | Mounting Options |  |
|---------------------------|--------------|---------|---------------|----------------|------------------|--|
| Litter Container          | Open Top     | 2894-OT | 2' 2" [660mm] | 2' 8" [815mm]  | -E, -P or -L     |  |
|                           | Flat Top     | 2894-FT | 2' 2" [660mm] | 2' 8" [815mm]  | -E, -P or -L     |  |
|                           | Dome Top     | 2894-DT | 2' 2" [660mm] | 3' 5" [1040mm] | -E, -P or -L     |  |
|                           | Ash/Dome Top | 2894-AT | 2' 2" [660mm] | 3' 4" [1015mm] | -E, -P or -L     |  |

2891-HT

Material: Powder-coated steel.

Mounting method, powder-coating color and powder-coated metal liner. Options: Notes: Includes 32-gallon plastic liner. Top matches container unless otherwise specified. Key-locking tops are standard on -FT, -DT, -AT and -HT models.

2891-OT

2891-FT

2894-FT

2894-OT

2894-AT

"Large Capacity"

| TimberForm <b>Profile</b> | Model | Diameter      | Height        | Mounting Options |
|---------------------------|-------|---------------|---------------|------------------|
| Ash Receptacle            | 2892  | 1' 2" [355mm] | 2' 8" [815mm] | -E or -P         |

## TimberForm<sup>°49</sup> **Profile**

Profile Litter Containers shown above with optional powder-coated metal liners.