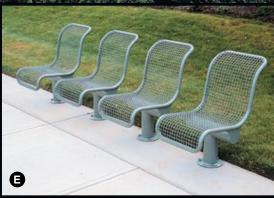

2865

2865-6

| TimberForm <b>Profile</b> | Model  | Length         | Width         | Height         | Seat Height   | Mounting Options |
|---------------------------|--------|----------------|---------------|----------------|---------------|------------------|
| Seat with Armrests        | 2861-6 | 6' 2" [1880mm] | 2' 7" [785mm] | 1' 11" [585mm] | 1' 4" [405mm] | -E, -P or -L     |
|                           | 2861-8 | 8' 1" [2465mm] | 2' 7" [785mm] | 1' 11" [585mm] | 1' 4" [405mm] | -E, -P or -L     |