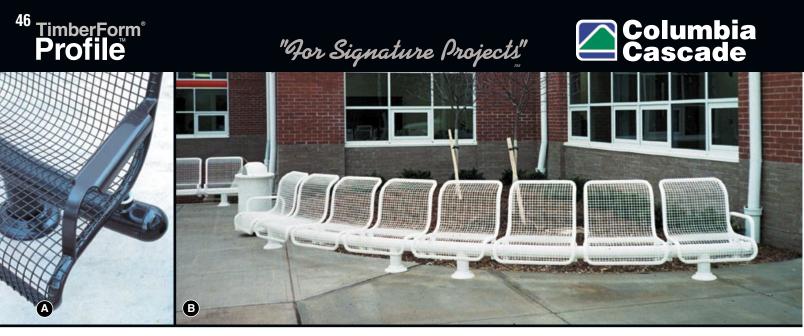

method, powder-coating color, number of sections and/or armrests. Specify matching litter container 2891, 2894 or 2895 and ash receptacle 2892. Matching planters are available.

Includes matching base covers, as shown below, on -P pedestal mounting option only. <sup>1</sup> Includes one armrest on each end. Please specify additional armrests if required. Models 2888 and 2889 provide outward facing seating on the convex side of the bench.



Inside radius "A" or outside radius "B". Provide dimension "C" with tolerance plus minus. If applicable, which side is backrest, "D" or "E" (benches have backrests, seats do not).

Mounting Options: -E Add this suffix for embedment (permanent) mounting option. -P Add this suffix for pedestal (fixed surface) mounting option (anchoring bolts by others).



| TimberForm <b>Profile</b> | Style     | Model           | Length          | Width          | Height         | Seat Height   | Mounting Options |
|---------------------------|-----------|-----------------|-----------------|----------------|----------------|---------------|------------------|
| Bench                     | 3 Section | 2886-3          | 9' 5" [2870mm]  | 3' 7" [1090mm] | 2' 10" [865mm] | 1' 4" [405mm] | -E or -P         |
|                           | 4 Section | 2886-4          | 11' 9" [3580mm] | 4' 8" [1420mm] | 2' 10" [865mm] | 1' 4" [405mm] | -E or -P         |
|                           | 5 Section | 2886-5          | 13' 2" [4015mm] | 5' 9" [1755mm] | 2' 10" [865mm] | 1' 4" [405mm] | -E or -P         |
|                           | 6 Section | 2886-6          | 14'