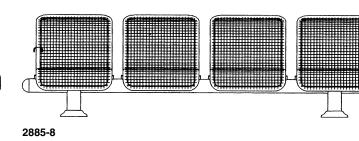

# TimberForm<sup>°45</sup> Profile

| Style     | Model                                                                                                                        | Length                                                                                                                                                                                                     | Width                                                                                                                                                                                                                                                                                                                                                     | Height                                                                                                                                                                                                                                                                                                                                                                                                                                                                                              | Seat Height                                                                                                                                                                                                                                                                                                                                                                                                                                                                                                                                                                         | Mounting Options                                                                                                                                                                                                                                                                                                                                                                                                                                                                                                                                                                                                                                                                                            |
|-----------|------------------------------------------------------------------------------------------------------------------------------|------------------------------------------------------------------------------------------------------------------------------------------------------------------------------------------------------------|-----------------------------------------------------------------------------------------------------------------------------------------------------------------------------------------------------------------------------------------------------------------------------------------------------------------------------------------------------------|-----------------------------------------------------------------------------------------------------------------------------------------------------------------------------------------------------------------------------------------------------------------------------------------------------------------------------------------------------------------------------------------------------------------------------------------------------------------------------------------------------|-------------------------------------------------------------------------------------------------------------------------------------------------------------------------------------------------------------------------------------------------------------------------------------------------------------------------------------------------------------------------------------------------------------------------------------------------------------------------------------------------------------------------------------------------------------------------------------|-------------------------------------------------------------------------------------------------------------------------------------------------------------------------------------------------------------------------------------------------------------------------------------------------------------------------------------------------------------------------------------------------------------------------------------------------------------------------------------------------------------------------------------------------------------------------------------------------------------------------------------------------------------------------------------------------------------|
| 3 Section | 2888-3                                                                                                                       | 9' 5" [2870mm]                                                                                                                                                                                             | 3' 7" [1090mm]                                                                                                                                                                                                                                                                                                                                            | 2' 10" [865mm]                                                                                                                                                                                                                                                                                                                                                                                                                                                                                      | 1' 4" [405mm]                                                                                                                                                                                                                                                                                                                                                                                                                                                                                                                                                                       | -E or -P                                                                                                                                                                                                                                                                                                                                                                                                                                                                                                                                                                                                                                                                                                    |
| 4 Section | 2888-4                                                                                                                       | 11' 9" [3580mm]                                                                                                                                                                                            | 4' 8" [1420mm]                                                                                                                                                                                                                                                                                                                                            | 2' 10" [865mm]                                                                                                                                                                                                                                                                                                                                                                                                                                                                                      | 1' 4" [405mm]                                                                                                                                                                                                                                                                                                                                                                                                                                                                                                                                                                       | -E or -P                                                                                                                                                                                                                                                                                                                                                                                                                                                                                                                                                                                                                                                                                                    |
| 5 Section | 2888-5                                                                                                                       | 13' 2" [4015mm]                                                                                                                                                                                            | 5' 9" [1755mm]                                                                                                                                                                                                                                                                                                                                            | 2' 10" [865mm]                                                                                                                                                                                                                                                                                                                                                                                                                                                                                      | 1' 4" [405mm]                                                                                                                                                                                                                                                                                                                                                                                                                                                                                                                                                                       | -E or -P                                                                                                                                                                                                                                                                                                                                                                                                                                                                                                                                                                                                                                                                                                    |
| 6 Section | 2888-6                                                                                                                       | 14' 0" [4265mm]                                                                                                                                                                                            | 7' 5" [2260mm]                                                                                                                                                                                                                                                                                                                                            | 2' 10" [865mm]                                                                                                                                                                                                                                                                                                                                                                                                                                                                                      | 1' 4" [405mm]                                                                                                                                                                                                                                                                                                                                                                                                                                                                                                                                                                       | -E or -P                                                                                                                                                                                                                                                                                                                                                                                                                                                                                                                                                                                                                                                                                                    |
| 3 Section | <b>2889-3</b> 1                                                                                                              | 9' 5" [2870mm]                                                                                                                                                                                             | 3' 7" [1090mm]                                                                                                                                                                                                                                                                                                                                            | 2' 10" [865mm]                                                                                                                                                                                                                                                                                                                                                                                                                                                                                      | 1' 4" [405mm]                                                                                                                                                                                                                                                                                                                                                                                                                                                                                                                                                                       | -E or -P                                                                                                                                                                                                                                                                                                                                                                                                                                                                                                                                                                                                                                                                                                    |
| 4 Section | <b>2889-4</b> 1                                                                                                              | 11' 9" [3580mm]                                                                                                                                                                                            | 4'8" [1420mm]                                                                                                                                                                                                                                                                                                                                             | 2' 10" [865mm]                                                                                                                                                                                                                                                                                                                                                                                                                                                                                      | 1' 4" [405mm]                                                                                                                                                                                                                                                                                                                                                                                                                                                                                                                                                                       | -E or -P                                                                                                                                                                                                                                                                                                                                                                                                                                                                                                                                                                                                                                                                                                    |
| 5 Section | <b>2889-5</b> 1                                                                                                              | 13' 2" [4015mm]                                                                                                                                                                                            | 5' 9" [1755mm]                                                                                                                                                                                                                                                                                                                                            | 2' 10" [865mm]                                                                                                                                                                                                                                                                                                                                                                                                                                                                                      | 1' 4" [405mm]                                                                                                                                                                                                                                                                                                                                                                                                                                                                                                                                                                       | -E or -P                                                                                                                                                                                                                                                                                                                                                                                                                                                                                                                                                                                                                                                                                                    |
| 6 Section | <b>2889-6</b> 1                                                                                                              | 14' 0" [4265mm]                                                                                                                                                                                            | 7' 5" [2260mm]                                                                                                                                                                                                                                                                                                                                            | 2' 10" [865mm]                                                                                                                                                                                                                                                                                                                                                                                                                                                                                      | 1' 4" [405mm]                                                                                                                                                                                                                                                                                                                                                                                                                                                                                                                                                                       | -E or -P                                                                                                                                                                                                                                                                                                                                                                                                                                                                                                                                                                                                                                                                                                    |
|           | <ul> <li>4 Section</li> <li>5 Section</li> <li>6 Section</li> <li>3 Section</li> <li>4 Section</li> <li>5 Section</li> </ul> | 4 Section         2888-4           5 Section         2888-5           6 Section         2888-6           3 Section         2889-3'           4 Section         2889-4'           5 Section         2889-5' | 4 Section         2888-4         11' 9" [3580mm]           5 Section         2888-5         13' 2" [4015mm]           6 Section         2888-6         14' 0" [4265mm]           3 Section         2889-3'         9' 5" [2870mm]           4 Section         2889-4'         11' 9" [3580mm]           5 Section         2889-5'         13' 2" [4015mm] | 4 Section         2888-4         11' 9" [3580mm]         4' 8" [1420mm]           5 Section         2888-5         13' 2" [4015mm]         5' 9" [1755mm]           6 Section         2888-6         14' 0" [4265mm]         7' 5" [2260mm]           3 Section         2889-3'         9' 5" [2870mm]         3' 7" [1090mm]           4 Section         2889-4'         11' 9" [3580mm]         4' 8" [1420mm]           5 Section         2889-5'         13' 2" [4015mm]         5' 9" [1755mm] | 4 Section       2888-4       11' 9" [3580mm]       4' 8" [1420mm]       2' 10" [865mm]         5 Section       2888-5       13' 2" [4015mm]       5' 9" [1755mm]       2' 10" [865mm]         6 Section       2888-6       14' 0" [4265mm]       7' 5" [2260mm]       2' 10" [865mm]         3 Section       2889-3'       9' 5" [2870mm]       3' 7" [1090mm]       2' 10" [865mm]         4 Section       2889-4'       11' 9" [3580mm]       4' 8" [1420mm]       2' 10" [865mm]         5 Section       2889-5'       13' 2" [4015mm]       5' 9" [1755mm]       2' 10" [865mm] | 4 Section       2888-4       11' 9" [3580mm]       4' 8" [1420mm]       2' 10" [865mm]       1' 4" [405mm]         5 Section       2888-5       13' 2" [4015mm]       5' 9" [1755mm]       2' 10" [865mm]       1' 4" [405mm]         6 Section       2888-6       14' 0" [4265mm]       7' 5" [2260mm]       2' 10" [865mm]       1' 4" [405mm]         3 Section       2889-3'       9' 5" [2870mm]       3' 7" [1090mm]       2' 10" [865mm]       1' 4" [405mm]         4 Section       2889-4'       11' 9" [3580mm]       4' 8" [1420mm]       2' 10" [865mm]       1' 4" [405mm]         5 Section       2889-5'       13' 2" [4015mm]       5' 9" [1755mm]       2' 10" [865mm]       1' 4" [405mm] |

Material: Powder-coated steel and aluminum.

Options:

Suggestions:

Notes:

B

Ε

Mounting method, powder-coating color, number of sections and/or armrests. Specify matching litter container 2891, 2894 or 2895 and ash receptacle 2892. Matching planters are available.

Includes matching base covers, as shown below, on -P pedestal mounting option only. <sup>1</sup> Includes one armrest on each end. Please specify additional armrests if required. Models 2888 and 2889 provide outward facing seating on the convex side of the bench.