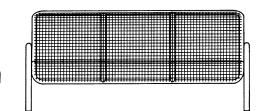

2861-6

| TimberForm <b>Profile</b> | Style     | Model                      | Length          | Width         | Height         | Seat Height   | Mounting Options |
|---------------------------|-----------|----------------------------|-----------------|---------------|----------------|---------------|------------------|
| Bench                     | 2 Section | 2884-4                     | 5' 5" [1650mm]  | 2' 5" [735mm] | 2' 10" [865mm] | 1' 4" [405mm] | -E or -P         |
|                           | 3 Section | 2884-6                     | 7' 9" [2360mm]  | 2' 5" [735mm] | 2' 10" [865mm] | 1' 4" [405mm] | -E or -P         |
|                           | 4 Section | 2884-8                     | 10' 1" [3075mm] | 2' 5" [735mm] | 2' 10" [865mm] | 1' 4" [405mm] | -E or -P         |
| Bench with Armrests       | 2 Section | 2885-4                     | 5' 5" [1650mm]  | 2' 5" [735mm] | 2' 10" [865mm] | 1' 4" [405mm] | -E or -P         |
|                           | 3 Section | <b>2885-6</b> <sup>1</sup> | 7' 9" [2360mm]  | 2' 5" [735mm] | 2' 10" [865mm] | 1' 4" [405mm] | -E or -P         |
|                           | 4 Section | 2885-8                     | 10' 1" [3075mm] | 2' 5" [735mm] | 2' 10" [865mm] | 1' 4" [405mm] | -E or -P         |

Material: **Options:** 

Powder-coated steel and aluminum.

Mounting method, powder-coating color, number of sections and/or armrests. Available on special order for wall-mount installation.

<sup>1</sup> Includes one armrest on each end. Please specify additional armrests if required.

Suggestions:

#### Specify matching litter container 2891, 2894 or 2895 and ash receptacle 2892.

Matching planters are available. Includes matching base covers, as shown below, on -P pedestal mounting option only.

Notes: