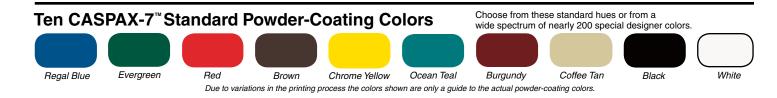

### Ten CASPAX-7<sup>™</sup> Standard Powder-Coating Colors

Choose from these standard hues or from a wide spectrum of nearly 200 special designer colors.

Ocean Teal Burgundy Coffee Tan

Black

Due to variations in the printing process the colors shown are only a guide to the actual powder-coating colors.

White