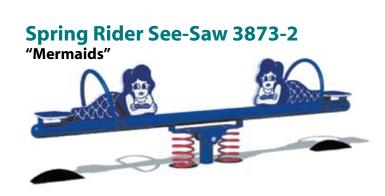

#### **Spring Rider See-Saw 3872-2**

**Equipment Only:** 11'x 3'(3.4m x 1.0m)

#### **Minimum Safe Use Zone:**

23' x 15' (7.1m x 4.6m)