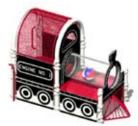

#### PipeLine 3821-00-PL

"Complete Train"

**Equipment Only:** 54' x 12' (16.5m x 3.7m) **Minimum Safe Use Zone:** 66' x 24' (20.2m x 7.4m)

#### **Individual Rail Cars:**

3821-01-PL "Locomotive" 3821-02-PL "Tender" 3821-03-PL "Flat Car" 3821-04-PL "Freight Car" 3821-05-PL "Tank Car" 3821-06-PL "Dining Car"

3821-07-PL "Passenger Car"

3821-08-PL "Caboose"