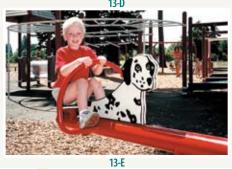

#### **Spring Rider See-Saw 3872-2**

**Equipment Only:** 11'x 3'(3.4m x 1.0m)

#### **Minimum Safe Use Zone:**

23' x 15' (7.1m x 4.6m)