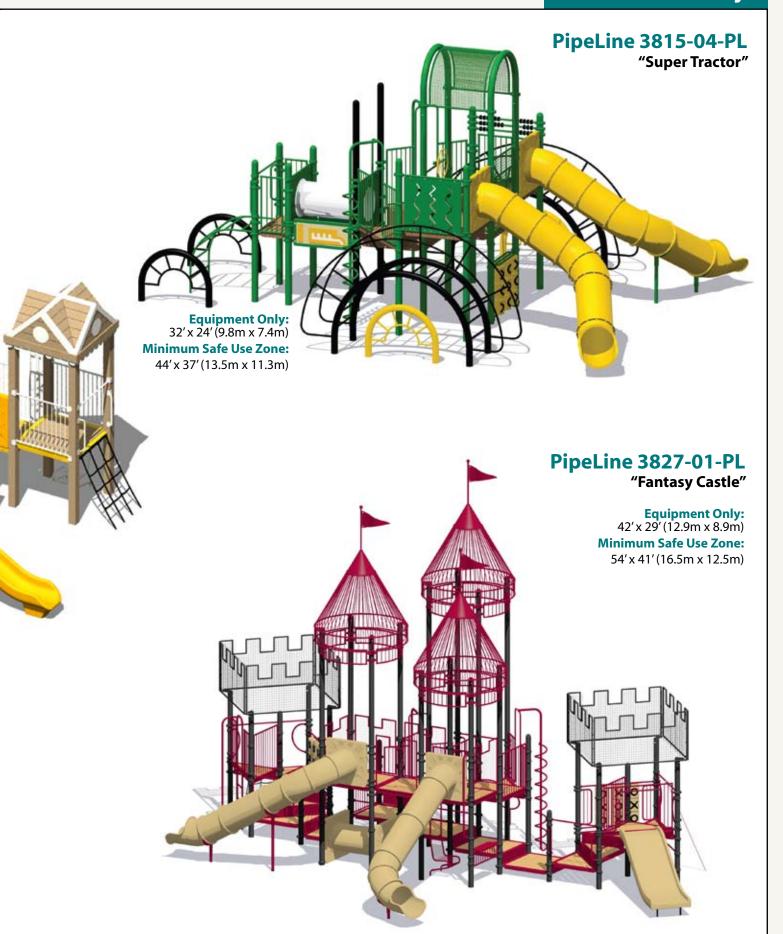

5' x 21' (13.8m x 6.5m) **Minimum Safe Use Zone:** 

57' x 33' (17.4m x 10.1m)

PipeLine 3823-08-PL

"Police Patrol"





#### **Spring Rider See-Saw 3872-2**



**Equipment Only:** 11'x 3'(3.4m x 1.0m)

#### **Minimum Safe Use Zone:**

23' x 15' (7.1m x 4.6m)





### **WARNING**

#### **Themed Playground Design Assistance**

We can assist in creating a custom themed Play Area design addressing specific needs, styles and budget considerations. Experienced factory consultants are available to help the professional designer or recreator in creating a truly unique, site-specific themed playground. Telephone us at 1-800/547-1940 to start the discussion.

#### TimberForm 3815-02-TF

"Tractor"



**Minimum Safe Use Zone:** 

29' x 17' (8.9m x 5.2m)

Also available in PipeLine version.















**Equipment Only:** 57' x 35' (17.4m x 10.7m) **Minimum Safe Use Zone:** 69' x 47' (21.1m x 14.4m)





#### PipeLine 3821-00-PL

"Complete Train"







**Equipment Only:** 54' x 12' (16.5m x 3.7m) **Minimum Safe Use Zone:** 66' x 24' (20.2m x 7.4m)

#### PipeLine 3825-01-PL



**Minimum Safe Use Zone:** 31'x 18' (9.5m x 5.5m)

#### **Individual Rail Cars:**

3821-01-PL "Locomotive" 3821-02-PL "Tender" 3821-03-PL "Flat Car" 3821-04-PL "Freight Car" 3821-05-PL "Tank Car" 3821-06-PL "Dining Car"

3821-07-PL "Passenger Car"

3821-08-PL "Caboose"

**Individual Rail Car** 

Minimum Safe Use Zone: Varies