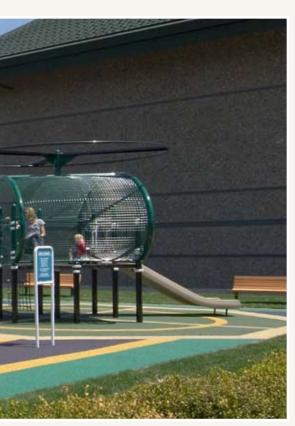

# **PipeLine 3833-01-PL** "HeloPlayer™"

**Equipment Only:** 25' x 24' (7.7m x 7.4m) **Minimum Safe Use Zone:** 37' x 36' (11.3m x 11.0m)