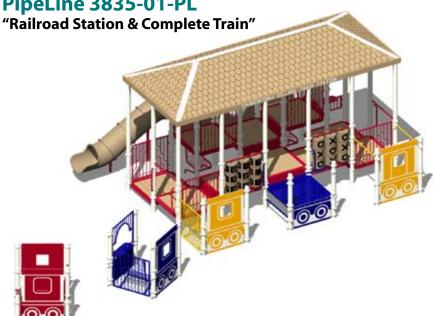

#### PipeLine 3821-00-PL

"Complete Train"

**Equipment Only:** 54' x 12' (16.5m x 3.7m) **Minimum Safe Use Zone:** 66' x 24' (20.2m x 7.4m)

#### **Individual Rail Cars:**

3821-01-PL "Locomotive" 3821-02-PL "Tender" 3821-03-PL "Flat Car" 3821-04-PL "Freight Car" 3821-05-PL "Tank Car" 3821-06-PL "Dining Car"

3821-07-PL "Passenger Car"

3821-08-PL "Caboose"