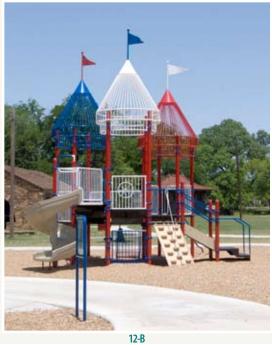

## **Themed Playgrounds**

12-F

12-G

## Our Designs or Your Concepts

## **Themed Play**

**Equipment Only:** 11'x 3'(3.4m x 1.0m)

Minimum Safe Use Zone: 23'x 15' (7.1m x 4.6m)