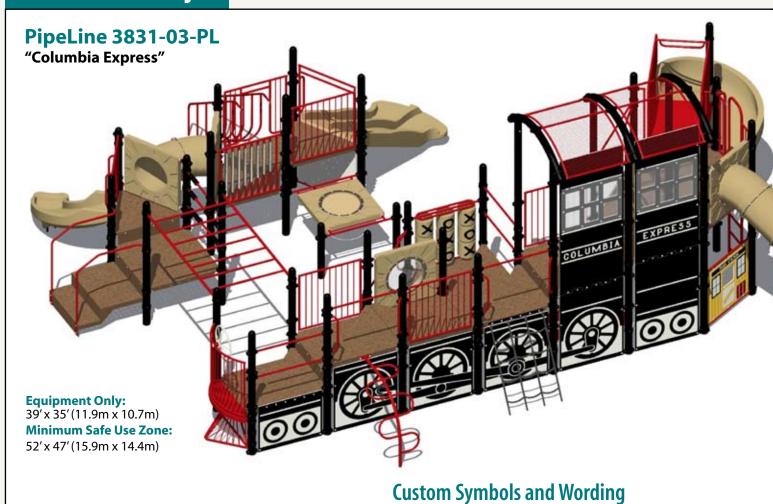

#### PipeLine 3821-00-PL

"Complete Train"

**Equipment Only:** 54' x 12' (16.5m x 3.7m) **Minimum Safe Use Zone:** 66' x 24' (20.2m x 7.4m)

#### **Individual Rail Cars:**

3821-01-PL "Locomotive" 3821-02-PL "Tender" 3821-03-PL "Flat Car" 3821-04-PL "Freight Car" 3821-05-PL "Tank Car" 3821-06-PL "Dining Car"

3821-07-PL "Passenger Car"

3821-08-PL "Caboose"

**Individual Rail Car** 

Minimum Safe Use Zone: Varies