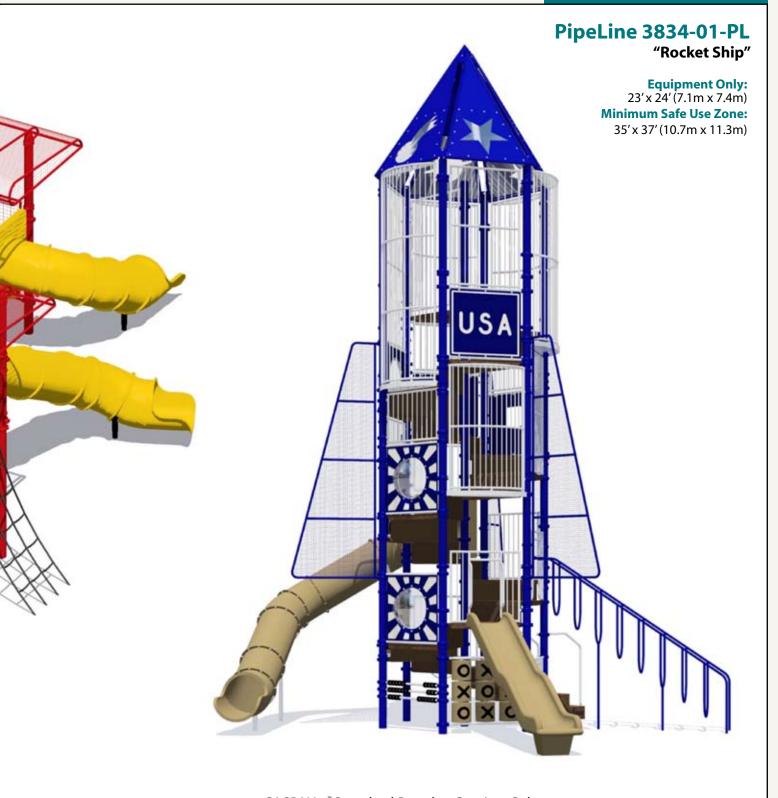

or Your Concepts

## **Themed Play**





11-Δ



## **Themed Playgrounds**















12-F

12-G

## Our Designs or Your Concepts

## **Themed Play**





























**Equipment Only:** 11'x 3'(3.4m x 1.0m)

Minimum Safe Use Zone: 23'x 15' (7.1m x 4.6m)





### PipeLine 3807-08-PL

"S.S. Shipwreck"

**Equipment Only:** 26' x 15' (8.0m x 4.6m) **Minimum Safe Use Zone:** 38' x 27' (11.6m x 8.3m)



#### **Custom Symbols and Wording**

We can personalize the graphics and lettering for Themed Play Areas. Use the name of your local fire or police department, commemorate a celebrated ship or honor a historic person or event.











# **PipeLine 3833-01-PL** "HeloPlayer™"

**Equipment Only:** 25' x 24' (7.7m x 7.4m) **Minimum Safe Use Zone:** 37' x 36' (11.3m x 11.0m)







#### CASPAX-7 Standard Powder-Coating Colors





















Due to variations in the printing process the colors shown above are only a guide to the actual powder-coating colors.

We can personalize the graphics and lettering for Themed Play Areas. Use the name of your local fire



#### PipeLine 3824-06-PL



**Equipment Only:** 45' x 21' (13.8m x 6.5m) **Minimum Safe Use Zone:** 

57' x 33' (17.4m x 10.1m)

PipeLine 3823-08-PL

"Police Patrol"





#### **Spring Rider See-Saw 3872-2**



**Equipment Only:** 11'x 3'(3.4m x 1.0m)

#### **Minimum Safe Use Zone:**

23' x 15' (7.1m x 4.6m)





### **WARNING**

#### **Themed Playground Design Assistance**

We can assist in creating a custom themed Play Area design addressing specific needs, styles and budget considerations. Experience