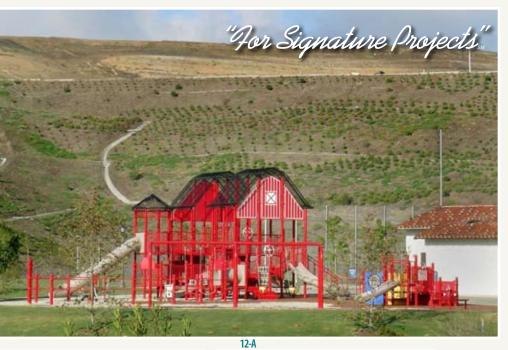

## **Themed Playgrounds**

12-F

12-G

## Our Designs or Your Concepts

## **Themed Play**

**Equipment Only:** 11'x 3'(3.4m x 1.0m)

Minimum Safe Use Zone: 23'x 15' (7.1m x 4.6m)