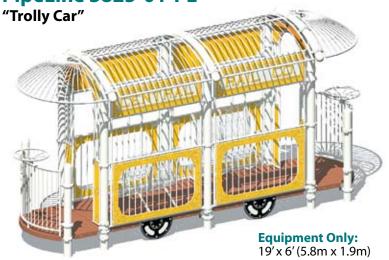

### **Themed Playground Design Assistance**

We can assist in creating a custom themed Play Area design addressing specific needs, styles and budget considerations. Experienced factory consultants are available to help the professional designer or recreator in creating a truly unique, site-specific themed playground. Telephone us at 1-800/547-1940 to start the discussion.

#### TimberForm 3815-02-TF

"Tractor"



**Minimum Safe Use Zone:** 

29' x 17' (8.9m x 5.2m)

Also available in PipeLine version.















**Equipment Only:** 57' x 35' (17.4m x 10.7m) **Minimum Safe Use Zone:** 69' x 47' (21.1m x 14.4m)





#### PipeLine 3821-00-PL

"Complete Train"







**Equipment Only:** 54' x 12' (16.5m x 3.7m) **Minimum Safe Use Zone:** 66' x 24' (20.2m x 7.4m)

#### PipeLine 3825-01-PL



**Minimum Safe Use Zone:** 31'x 18' (9.5m x 5.5m)

#### **Individual Rail Cars:**

3821-01-PL "Locomotive" 3821-02-PL "Tender" 3821-03-PL "Flat Car" 3821-04-PL "Freight Car" 3821-05-PL "Tank Car" 3821-06-PL "Dining Car"

3821-07-PL "Passenger Car"

3821-08-PL "Caboose"

**Individual Rail Car** 

Minimum Safe Use Zone: Varies