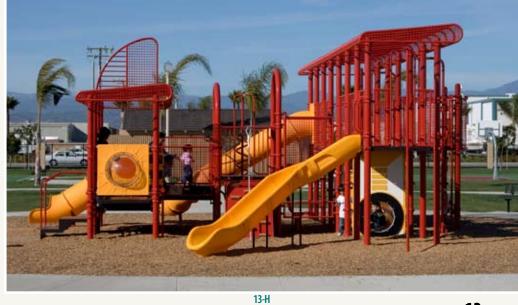

#### PipeLine 3824-06-PL

**Equipment Only:** 45' x 21' (13.8m x 6.5m) **Minimum Safe Use Zone:** 

57' x 33' (17.4m x 10.1m)

PipeLine 3823-08-PL

"Police Patrol"