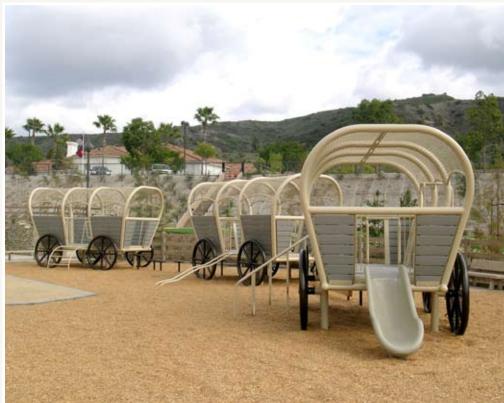

## **Themed Playgrounds**



10-/



## Our Designs or Your Concepts

## **Themed Play**





11-Δ



## **Themed Playgrounds**















12-F

12-G

## Our Designs or Your Concepts

## **Themed Play**





























**Equipment Only:** 11'x 3'(3.4m x 1.0m)

Minimum Safe Use Zone: 23'x 15' (7.1m x 4.6m)





### PipeLine 3807-08-PL

"S.S. Shipwreck"

**Equipment Only:** 26' x 15' (8.0m x 4.6m) **Minimum Safe Use Zone:** 38' x 27' (11.6m x 8.3m)



#### **Custom Symbols and Wording**

We can personalize the graphics and lettering for Themed Play Areas. Use the name of your local fire or police department, commemorate a celebrated ship or honor a historic person or event.











# **PipeLine 3833-01-PL** "HeloPlayer™"

**Equipment Only:** 25' x 24' (7.7m x 7.4m) **Minimum Safe Use Zone:** 37' x 36' (11.3m x 11.0m)







#### CASPAX-7 Standard Powder-Coating