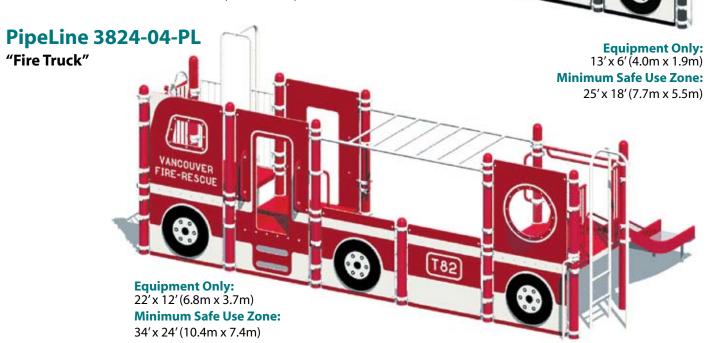

#### **Custom Symbols and Wording**

We can personalize the graphics and lettering for Themed Play Areas. Use the name of your local fire or police department, commemorate a celebrated ship or honor a historic person or event.