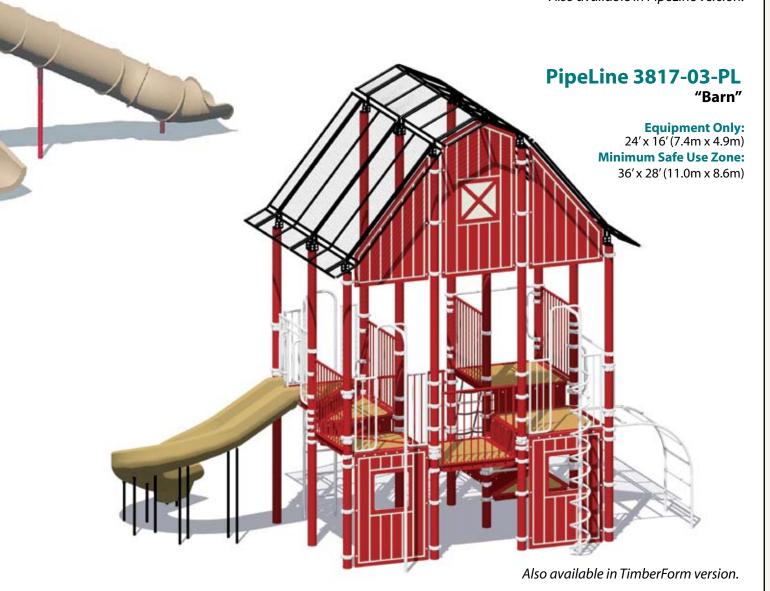

nly:** 45' x 21' (13.8m x 6.5m) **Minimum Safe Use Zone:** 

57' x 33' (17.4m x 10.1m)

PipeLine 3823-08-PL

"Police Patrol"





#### **Spring Rider See-Saw 3872-2**



**Equipment Only:** 11'x 3'(3.4m x 1.0m)

#### **Minimum Safe Use Zone:**

23' x 15' (7.1m x 4.6m)





### **WARNING**

#### **Themed Playground Design Assistance**

We can assist in creating a custom themed Play Area design addressing specific needs, styles and budget considerations. Experienced factory consultants are available to help the professional designer or recreator in creating a truly unique, site-specific themed playground. Telephone us at 1-800/547-1940 to start the discussion.

#### TimberForm 3815-02-TF

"Tractor"



**Minimum Safe Use Zone:** 

29' x 17' (8.9m x 5.2m)

Also available in PipeLine version.















**Equipment Only:** 57' x 35' (17.4m x 10.7m) **Minimum Safe Use Zone:** 69' x 47' (21.1m x 14.4m)





#### PipeLine 3821-00-PL

"Complete Train"







**Equipment Only:** 54' x 12' (16.5m x 3.7m) **Minimum Safe Use Zone:** 66' x 24' (20.2m x 7.4m)

#### PipeLine 3825-01-PL



**Minimum Safe Use Zone:** 31'x 18' (9.5m x 5.5m)

#### **Individual Rail Cars:**

3821-01-PL "Locomotive" 3821-02-PL "Tender" 3821-03-PL "Flat Car" 3821-04-PL "Freight Car" 3821-05-PL "Tank Car" 3821-06-PL "Dining Car"

3821-07-PL "Passenger Car"

3821-08-PL "Caboose"

**Individual Rail Car** 

Minimum Safe Use Zone: Varies