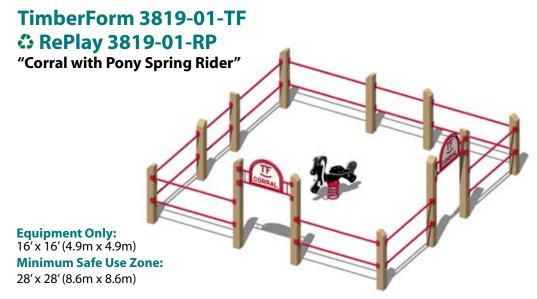

#### **Spring Rider See-Saw 3872-2**

**Equipment Only:** 11'x 3'(3.4m x 1.0m)

#### **Minimum Safe Use Zone:**

23' x 15' (7.1m x 4.6m)