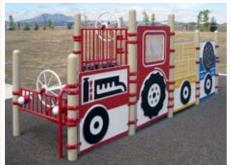

#### TimberForm 3815-02-TF

"Tractor"

**Minimum Safe Use Zone:** 

29' x 17' (8.9m x 5.2m)

Also available in PipeLine version.

**Equipment Only:** 57' x 35' (17.4m x 10.7m) **Minimum Safe Use Zone:** 69' x 47' (21.1m x 14.4m)