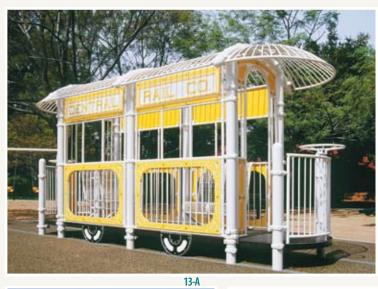

#### PipeLine 3821-00-PL

"Complete Train"

**Equipment Only:** 54' x 12' (16.5m x 3.7m) **Minimum Safe Use Zone:** 66' x 24' (20.2m x 7.4m)

#### **Individual Rail Cars:**

3821-01-PL "Locomotive" 3821-02-PL "Tender" 3821-03-PL "Flat Car" 3821-04-PL "Freight Car" 3821-05-PL "Tank Car" 3821-06-PL "Dining Car"

3821-07-PL "Passenger Car"

3821-08-PL "Caboose"