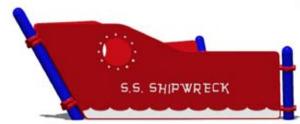

### PipeLine 3807-08-PL

"S.S. Shipwreck"

**Equipment Only:** 26' x 15' (8.0m x 4.6m) **Minimum Safe Use Zone:** 38' x 27' (11.6m x 8.3m)