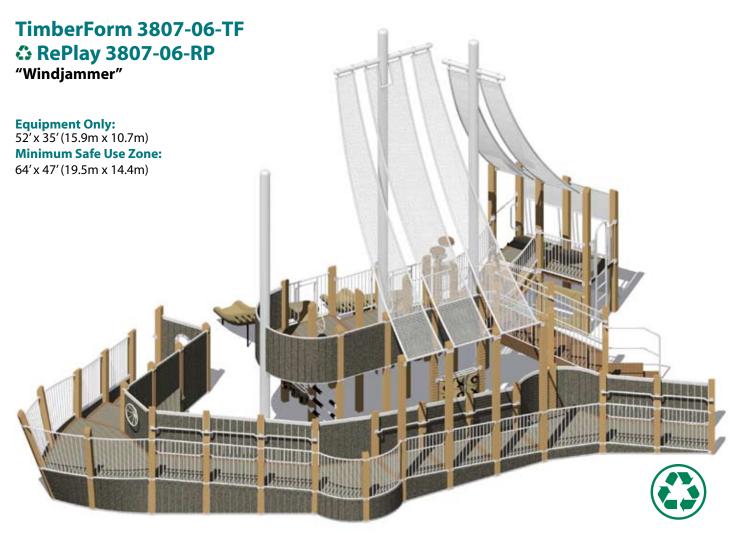

## **Themed Playgrounds**

12-F

12-G

## Our Designs or Your Concepts

## **Themed Play**

**Equipment Only:** 11'x 3'(3.4m x 1.0m)

Minimum Safe Use Zone: 23'x 15' (7.1m x 4.6m)