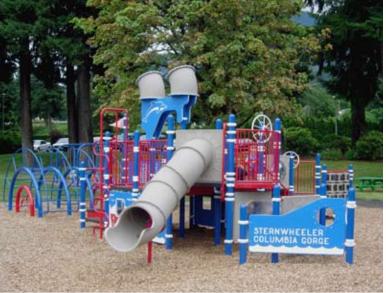

## **Themed Playgrounds**



10-/



## Our Designs or Your Concepts

## **Themed Play**





11-Δ



## **Themed Playgrounds**















12-F

12-G

## Our Designs or Your Concepts

## **Themed Play**





























**Equipment Only:** 11'x 3'(3.4m x 1.0m)

Minimum Safe Use Zone: 23'x 15' (7.1m x 4.6m)





### PipeLine 3807-08-PL

"S.S. Shipwreck"

**Equipment Only:** 26' x 15' (8.0m x 4.6m) **Minimum Safe Use Zone:** 38' x 27' (11.6m x 8.3m)



#### **Custom Symbols and Wording**

We can personalize the graphics and lettering for Themed Play Areas. Use the name of your local fire or police department, commemorate a celebrated ship or honor a historic person or event.











# **PipeLine 3833-01-PL** "HeloPlayer™"

**Equipment Only:** 25' x 24' (7.7m x 7.4m) **Minimum Safe Use Zone:** 37' x 36' (11.3m x 11.0m)







#### CASPAX-7 Standard Powder-Coating Colors





















Due to variations i