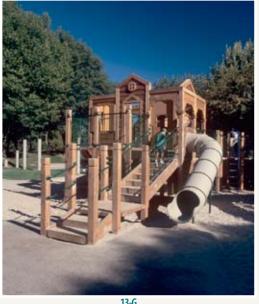

## **Themed Playgrounds**

12-F

12-G

## Our Designs or Your Concepts

## **Themed Play**

**Equipment Only:** 11'x 3'(3.4m x 1.0m)

Minimum Safe Use Zone: 23'x 15' (7.1m x 4.6m)