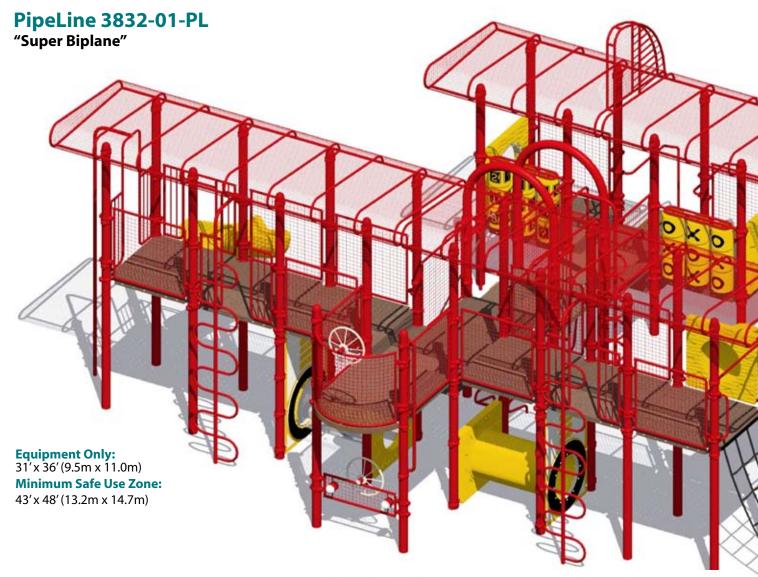

## **Themed Playgrounds**



10-/



## Our Designs or Your Concepts

## **Themed Play**





11-Δ



## **Themed Playgrounds**















12-F

12-G

## Our Designs or Your Concepts

## **Themed Play**





























**Equipment Only:** 11'x 3'(3.4m x 1.0m)

Minimum Safe Use Zone: 23'x 15' (7.1m x 4.6m)





### PipeLine 3807-08-PL

"S.S. Shipwreck"

**Equipment Only:** 26' x 15' (8.0m x 4.6m) **Minimum Safe Use Zone:** 38' x 27' (11.6m x 8.3m)



#### **Custom Symbols and Wording**

We can personalize the graphics and lettering for Themed Play Areas. Use the name of your local fire or police department, commemorate a celebrated ship or honor a historic person or event.











# **PipeLine 3833-01-PL** "HeloPlayer™"

**Equipment Only:** 25' x 24' (7.7m x 7.4m) **Minimum Safe Use Zone:** 37' x 36' (11.3m x 11.0m)







#### CASPAX-7 Standard Powder-Coating Colors





















Due to variations in the printing process the colors shown above are only a guide to the actual powder-coating colors.

We can personalize the graphics and lettering for Themed Play Areas. Use the name of your local fire



#### PipeLine 3824-06-PL



**Equipment Only:** 45' x 21' (13.8m x 6.5m) **Minimum Safe Use Zone:** 

57' x 33' (17.4m x 10.1m)

PipeLine 3823-08-PL

"Police Patrol"





#### **Spring Rider See-Saw 3872-2**



**Equipment Only:** 11'x 3'(3.4m x 1.0m)

#### **Minimum Safe Use Zone:**

23' x 15' (7.1m x 4.6m)





### **WARNING**

#### **Themed Playground Design