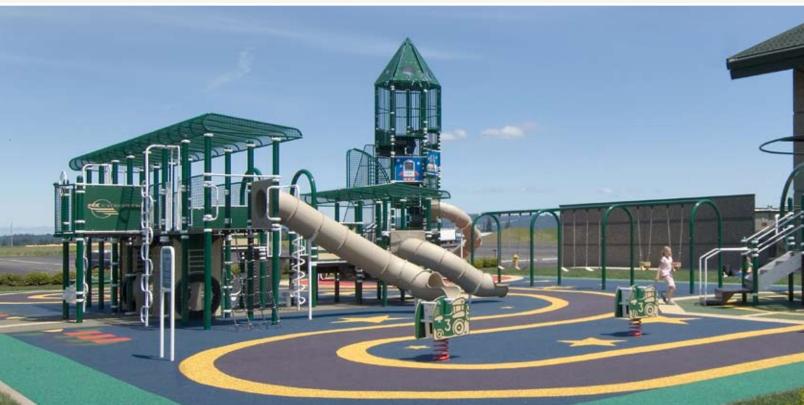

#### PipeLine 3821-00-PL

"Complete Train"

**Equipment Only:** 54' x 12' (16.5m x 3.7m) **Minimum Safe Use Zone:** 66' x 24' (20.2m x 7.4m)

#### **Individual Rail Cars:**

3821-01-PL "Locomotive" 3821-02-PL "Tender" 3821-03-PL "Flat Car" 3821-04-PL "Freight Car" 3821-05-PL "Tank Car" 3821-06-PL "Dining Car"

3821-07-PL "Passenger Car"

3821-08-PL "Caboose"

**Individual Rail Car** 

Minimum Safe Use Zone: Varies