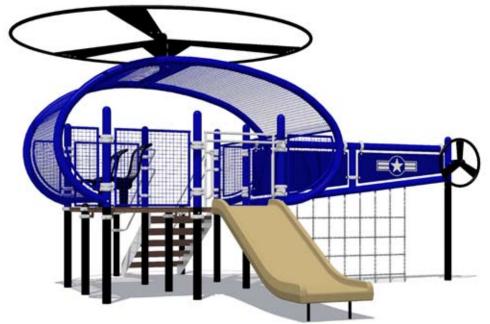

# **PipeLine 3833-01-PL** "HeloPlayer™"

**Equipment Only:** 25' x 24' (7.7m x 7.4m) **Minimum Safe Use Zone:** 37' x 36' (11.3m x 11.0m)