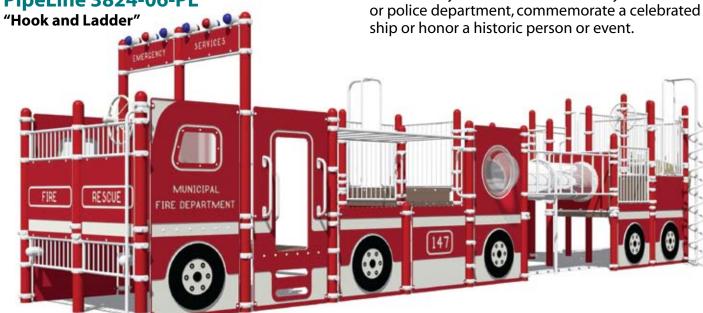

#### PipeLine 3824-06-PL

**Equipment Only:** 45' x 21' (13.8m x 6.5m) **Minimum Safe Use Zone:** 

57' x 33' (17.4m x 10.1m)

PipeLine 3823-08-PL

"Police Patrol"