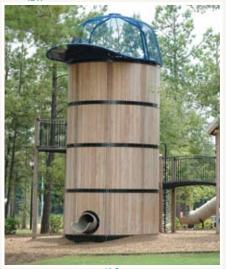

### PipeLine 3807-08-PL

"S.S. Shipwreck"

**Equipment Only:** 26' x 15' (8.0m x 4.6m) **Minimum Safe Use Zone:** 38' x 27' (11.6m x 8.3m)