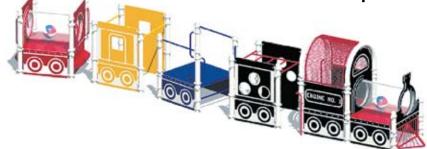

#### PipeLine 3821-00-PL

"Complete Train"

**Equipment Only:** 54' x 12' (16.5m x 3.7m) **Minimum Safe Use Zone:** 66' x 24' (20.2m x 7.4m)

#### **Individual Rail Cars:**

3821-01-PL "Locomotive" 3821-02-PL "Tender" 3821-03-PL "Flat Car" 3821-04-PL "Freight Car" 3821-05-PL "Tank Car" 3821-06-PL "Dining Car"

3821-07-PL "Passenger Car"

3821-08-PL "Caboose"