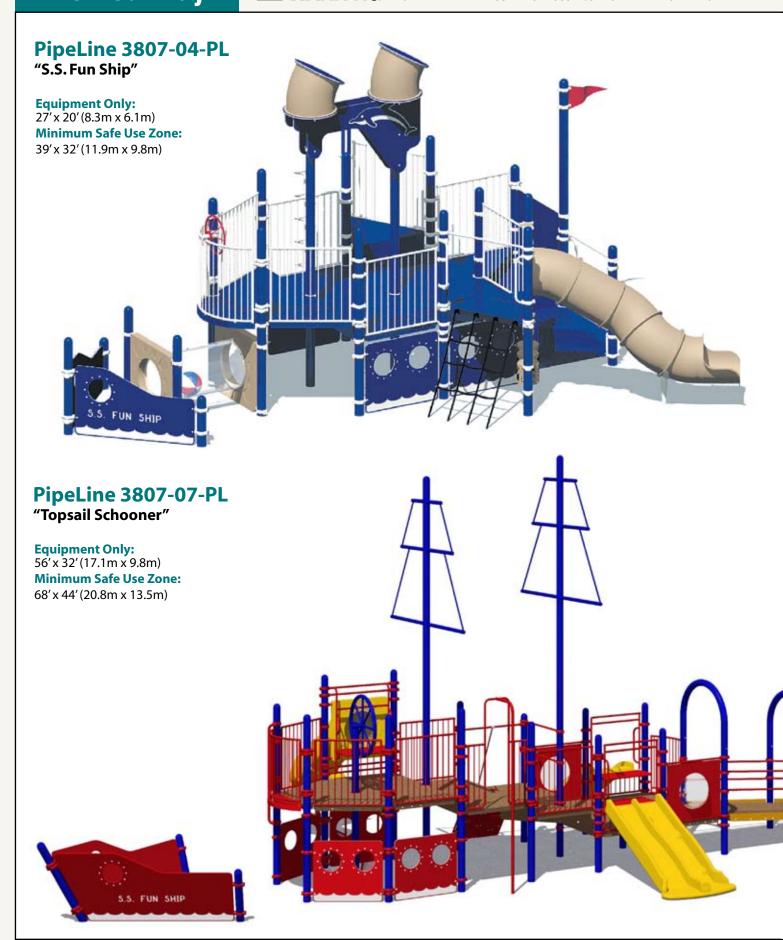

### PipeLine 3807-08-PL

"S.S. Shipwreck"

**Equipment Only:** 26' x 15' (8.0m x 4.6m) **Minimum Safe Use Zone:** 38' x 27' (11.6m x 8.3m)