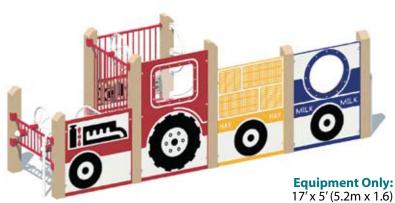

emed Play Areas. Use the name of your local fire



#### PipeLine 3824-06-PL



**Equipment Only:** 45' x 21' (13.8m x 6.5m) **Minimum Safe Use Zone:** 

57' x 33' (17.4m x 10.1m)

PipeLine 3823-08-PL

"Police Patrol"





#### **Spring Rider See-Saw 3872-2**



**Equipment Only:** 11'x 3'(3.4m x 1.0m)

#### **Minimum Safe Use Zone:**

23' x 15' (7.1m x 4.6m)





### **WARNING**

#### **Themed Playground Design Assistance**

We can assist in creating a custom themed Play Area design addressing specific needs, styles and budget considerations. Experienced factory consultants are available to help the professional designer or recreator in creating a truly unique, site-specific themed playground. Telephone us at 1-800/547-1940 to start the discussion.

#### TimberForm 3815-02-TF

"Tractor"



**Minimum Safe Use Zone:** 

29' x 17' (8.9m x 5.2m)

Also available in PipeLine version.















**Equipment Only:** 57' x 35' (17.4m x 10.7m) **Minimum Safe Use Zone:** 69' x 47' (21.1m x 14.4m)





#### PipeLine 3821-00-PL

"Complete Train"







**Equipment Only:** 54' x 12' (16.5m x 3.7m) **Minimum Safe Use Zone:** 66' x 24' (20.2m x 7.4m)

#### PipeLine 3825-01-PL



**Minimum Safe Use Zone:** 31'x 18' (9.5m x 5.5m)

#### **Individual Rail Cars:**

3821-01-PL "Locomotive" 3821-02-PL "Tender" 3821-03-PL "Flat Car" 3821-04-PL "Freight Car" 3821-05-PL "Tank Car" 3821-06-PL "Dining Car"

3821-07-PL "Passenger Car"

3821-08-PL "Caboose"

**Individual Rail Car** 

Minimum Safe Use Zone: Varies