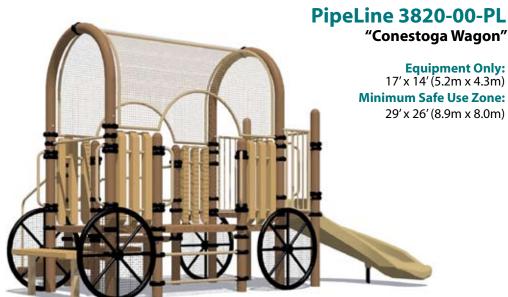

n personalize the graphics and lettering for Themed Play Areas. Use the name of your local fire or police department, commemorate a celebrated ship or honor a historic person or event.











# **PipeLine 3833-01-PL** "HeloPlayer™"

**Equipment Only:** 25' x 24' (7.7m x 7.4m) **Minimum Safe Use Zone:** 37' x 36' (11.3m x 11.0m)







#### CASPAX-7 Standard Powder-Coating Colors





















Due to variations in the printing process the colors shown above are only a guide to the actual powder-coating colors.

We can personalize the graphics and lettering for Themed Play Areas. Use the name of your local fire



#### PipeLine 3824-06-PL



**Equipment Only:** 45' x 21' (13.8m x 6.5m) **Minimum Safe Use Zone:** 

57' x 33' (17.4m x 10.1m)

PipeLine 3823-08-PL

"Police Patrol"





#### **Spring Rider See-Saw 3872-2**



**Equipment Only:** 11'x 3'(3.4m x 1.0m)

#### **Minimum Safe Use Zone:**

23' x 15' (7.1m x 4.6m)





### **WARNING**

#### **Themed Playground Design Assistance**

We can assist in creating a custom themed Play Area design addressing specific needs, styles and budget considerations. Experienced factory consultants are available to help the professional designer or recreator in creating a truly unique, site-specific themed playground. Telephone us at 1-800/547-1940 to start the discussion.

#### TimberForm 3815-02-TF

"Tractor"



**Minimum Safe Use Zone:** 

29' x 17' (8.9m x 5.2m)

Also available in PipeLine version.















**Equipment Only:** 57' x 35' (17.4m x 10.7m) **Minimum Safe Use Zone:** 69' x 47' (21.1m x 14.4m)





#### PipeL