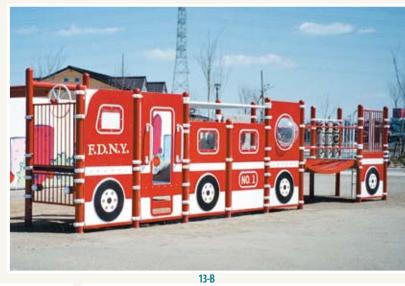

#### **Custom Symbols and Wording**

We can personalize the graphics and lettering for Themed Play Areas. Use the name of your local fire or police department, commemorate a celebrated ship or honor a historic person or event.