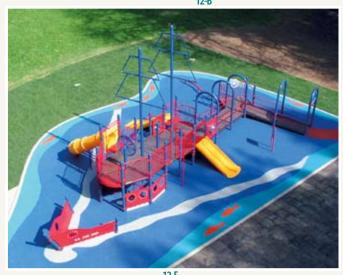

### PipeLine 3807-08-PL

"S.S. Shipwreck"

**Equipment Only:** 26' x 15' (8.0m x 4.6m) **Minimum Safe Use Zone:** 38' x 27' (11.6m x 8.3m)