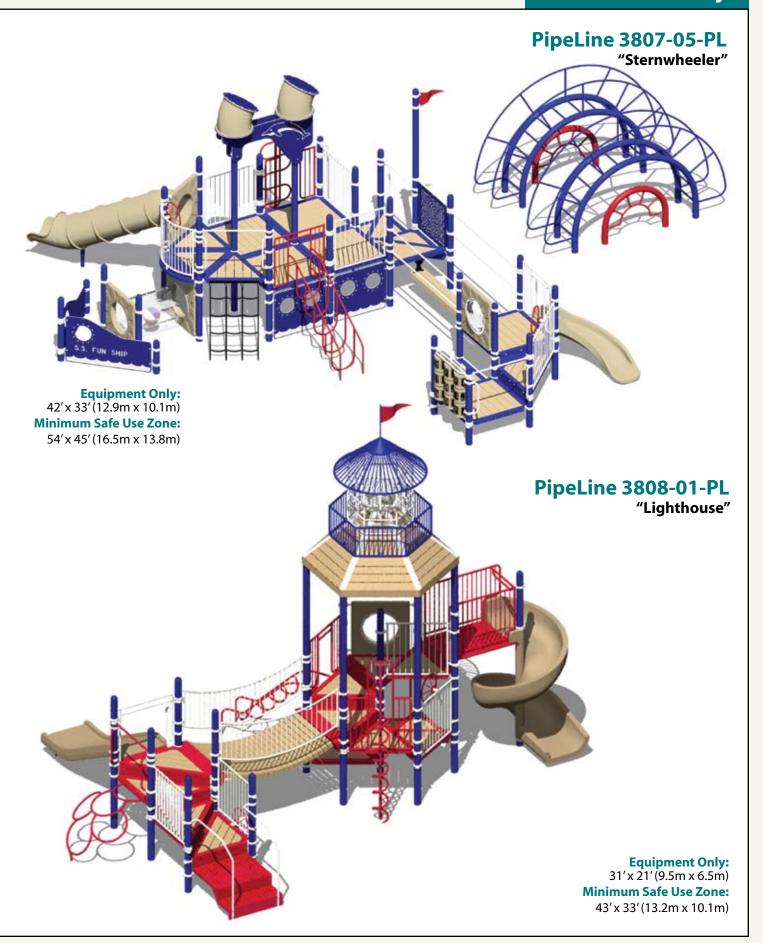

## **Themed Playgrounds**



10-/



## Our Designs or Your Concepts

## **Themed Play**





11-Δ



## **Themed Playgrounds**















12-F

12-G

## Our Designs or Your Concepts

## **Themed Play**





























**Equipment Only:** 11'x 3'(3.4m x 1.0m)

Minimum Safe Use Zone: 23'x 15' (7.1m x 4.6m)





### PipeLine 3807-08-PL

"S.S. Shipwreck"

**Equipment Only:** 26' x 15' (8.0m x 4.6m) **Minimum Safe Use Zone:** 38' x 27' (11.6m x 8.3m)



#### **Custom Symbols and Wording**

We can personalize the graphics and lettering for Themed Play Areas. Use the name of your local fire or police department, commemorate a celebrated ship or honor a historic person or event.











# **PipeLine 3833-01-PL** "HeloPlayer™"

**Equipment Only:** 25' x 24' (7.7m x 7.4m) **Minimum Safe Use Zone:** 37' x 36' (11.3m x 11.0m)







#### CASPAX-7 Standard Powder-Coating Colors





















Due to variations in the printing process the colors shown above are only a guide to the actual powder-coating colors.

We can personalize the graphics and lettering for Themed Play Areas. Use the name of your local fire



#### PipeLine 3824-06-PL



**Equipment Only:** 45' x 21' (13.8m x 6.5m) **Minimum Safe Use Zone:** 

57' x 33' (17.4m x 10.1m)

PipeLine 3823-08-PL

"Police Patrol"





#### **Spring Rider See-Saw 3872-2**



**Equipment Only:** 11'x 3'(3.4m x 1.0m)

#### **Minimum Safe Use Zone:**

23' x 15' (7.1m x 4.6m)





### **WARNING**

#### **Themed Playground De