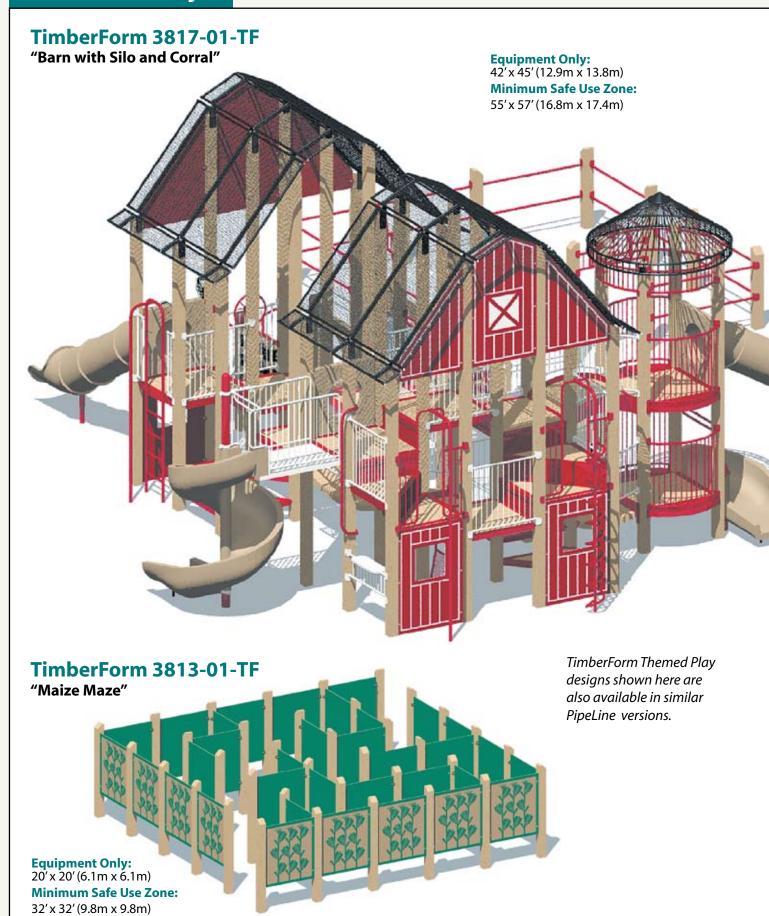

hip or honor a historic person or event.











# **PipeLine 3833-01-PL** "HeloPlayer™"

**Equipment Only:** 25' x 24' (7.7m x 7.4m) **Minimum Safe Use Zone:** 37' x 36' (11.3m x 11.0m)







#### CASPAX-7 Standard Powder-Coating Colors





















Due to variations in the printing process the colors shown above are only a guide to the actual powder-coating colors.

We can personalize the graphics and lettering for Themed Play Areas. Use the name of your local fire



#### PipeLine 3824-06-PL



**Equipment Only:** 45' x 21' (13.8m x 6.5m) **Minimum Safe Use Zone:** 

57' x 33' (17.4m x 10.1m)

PipeLine 3823-08-PL

"Police Patrol"





#### **Spring Rider See-Saw 3872-2**



**Equipment Only:** 11'x 3'(3.4m x 1.0m)

#### **Minimum Safe Use Zone:**

23' x 15' (7.1m x 4.6m)





### **WARNING**

#### **Themed Playground Design Assistance**

We can assist in creating a custom themed Play Area design addressing specific needs, styles and budget considerations. Experienced factory consultants are available to help the professional designer or recreator in creating a truly unique, site-specific themed playground. Telephone us at 1-800/547-1940 to start the discussion.

#### TimberForm 3815-02-TF

"Tractor"



**Minimum Safe Use Zone:** 

29' x 17' (8.9m x 5.2m)

Also available in PipeLine version.















**Equipment Only:** 57' x 35' (17.4m x 10.7m) **Minimum Safe Use Zone:** 69' x 47' (21.1m x 14.4m)





#### PipeLine 3821-00-PL

"Complete Train"







**Equipment Only:** 54' x 12' (16.5m x 3.7m) **Minimum Safe Use Zone:** 66' x 24' (20.2m x 7.4m)

#### P