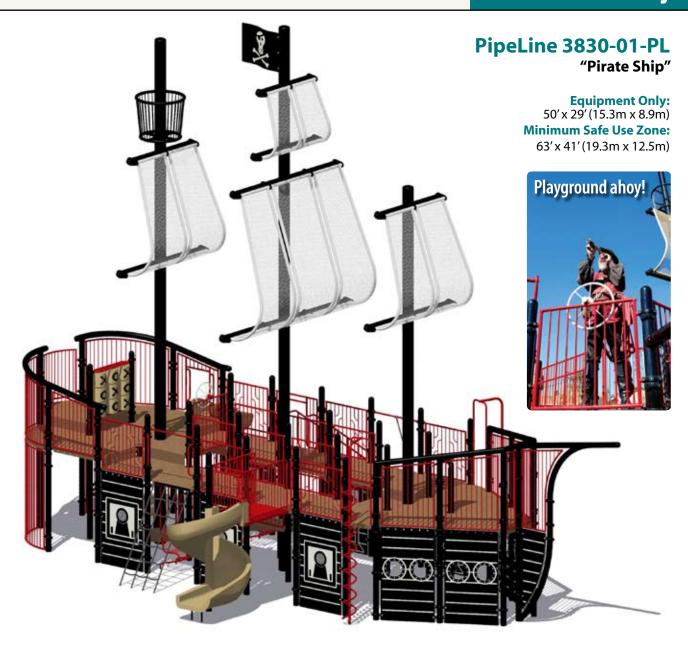

## **Themed Playgrounds**



10-/



## Our Designs or Your Concepts

## **Themed Play**





11-Δ



## **Themed Playgrounds**















12-F

12-G

## Our Designs or Your Concepts

## **Themed Play**





























**Equipment Only:** 11'x 3'(3.4m x 1.0m)

Minimum Safe Use Zone: 23'x 15' (7.1m x 4.6m)





### PipeLine 3807-08-PL

"S.S. Shipwreck"

**Equipment Only:** 26' x 15' (8.0m x 4.6m) **Minimum Safe Use Zone:** 38' x 27' (11.6m x 8.3m)



#### **Custom Symbols and Wording**

We can personalize the graphics and lettering for Themed Play Areas. Use the name of your local fire or police department, commemorate a celebrated ship or honor a historic person or event.











# **PipeLine 3833-01-PL** "HeloPlayer™"

**Equipment Only:** 25' x 24' (7.7m x 7.4m) **Minimum Safe Use Zone:** 37' x 36' (11.3m x 11.0m)







#### CASPAX-7 Standard Powder-Coating Colors





















Due to variations in the printing process the colors shown above are only a guide to the actual powder-coating