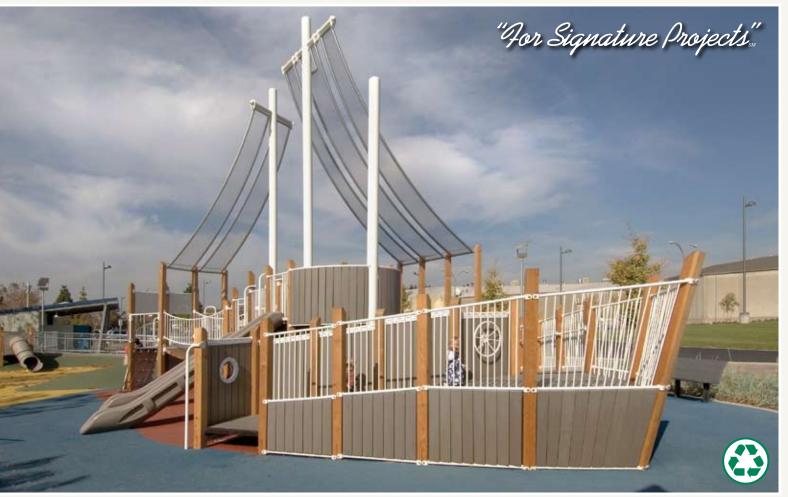

### PipeLine 3807-08-PL

"S.S. Shipwreck"

**Equipment Only:** 26' x 15' (8.0m x 4.6m) **Minimum Safe Use Zone:** 38' x 27' (11.6m x 8.3m)