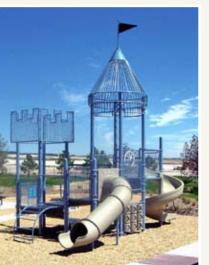

## **Themed Playgrounds**

12-F

12-G

## Our Designs or Your Concepts

## **Themed Play**

**Equipment Only:** 11'x 3'(3.4m x 1.0m)

Minimum Safe Use Zone: 23'x 15' (7.1m x 4.6m)