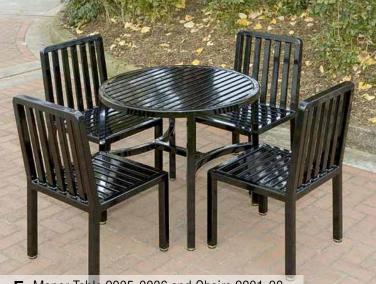

## TimberForm Tables & Chairs 21

**E** Manor Table 2905-0036 and Chairs 2901-20