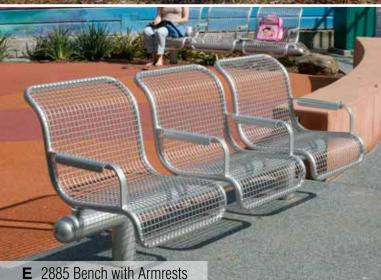

Powder-coated steel frames, clear Douglas fir or 100% recycled plastic slats, surface mount



















## TimberForm Broadway Powder-coated steel framed Benches, Seats and Litter Containers, Alaska yellow cedar, recycled plastic or steel slats, surface mounted



























#### TimberForm Renaissance























#### TimberForm Madison

Kiln-dried, clear, vertical grain Douglas fir or recycled plastic slats, powder-coated steel frames, surface or embedment mounting



























Kiln-dried Douglas fir or recycled plastic slats, powder-coated steel frames, embedment or surface mounting













Kiln-dried, clear, vertical grain Douglas fir or recycled plastic slats, powder-coated steel frames, surface or embedment mounting

# TimberForm Parkway 13

















Alaska yellow cedar, Purpleheart, recycled plastic, or metal slats, powder-coated cast-iron frames, surface mounting

















Peeled hand-hewn Douglas fir natural full and half-rounds

#### **TimberCraft**



Powder-coated cast iron bench ends with slotted steel seating surface, surface mounting



TimberForm Echo





Douglas fir or Purpleheart seat and backrest, powder-coated steel frames, surface mounting



TimberForm Fortis F.O.H.C. premium Douglas fir timbers, powder-coated steel