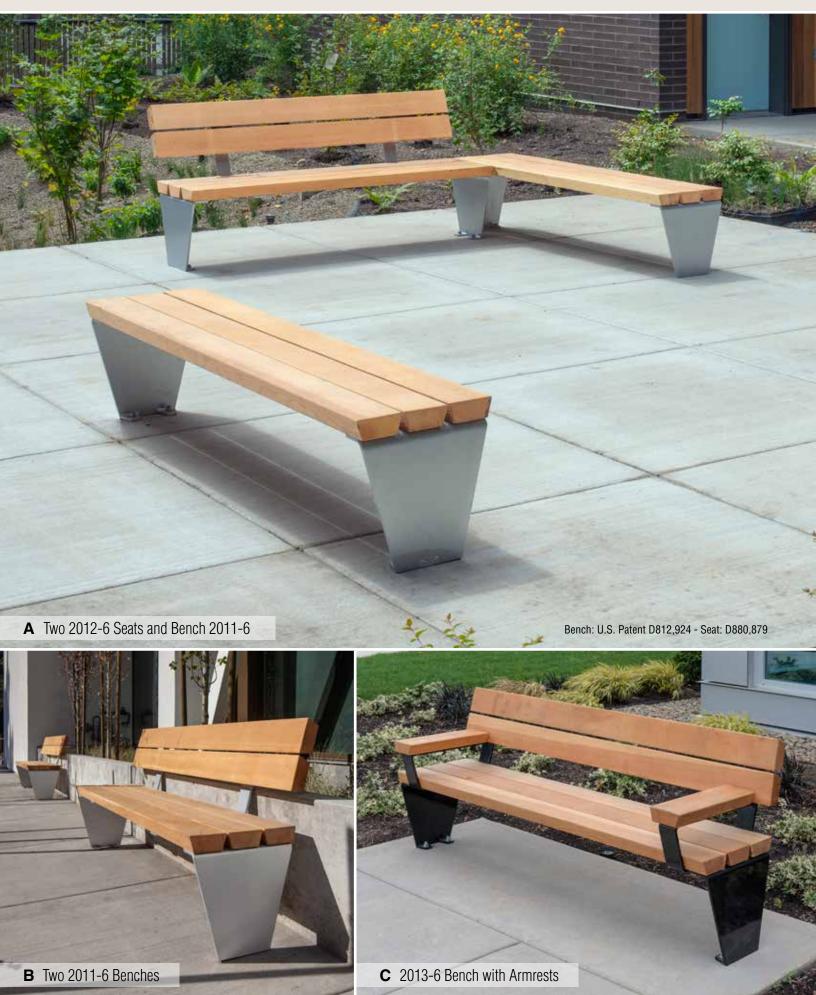

Powder-coated steel frames, clear Douglas fir or 100% recycled plastic slats, surface mount



















## TimberForm Broadway Powder-coated steel framed Benches, Seats and Litter Containers, Alaska yellow cedar, recycled plastic or steel slats, surface mounted



























#### TimberForm Renaissance























#### TimberForm Madison

Kiln-dried, clear, vertical grain Douglas fir or recycled plastic slats, powder-coated steel frames, surface or embedment mounting



























Kiln-dried Douglas fir or recycled plastic slats, powder-coated steel frames, embedment or surface mounting













Kiln-dried, clear, vertical grain Douglas fir or recycled plastic slats, powder-coated steel frames, surface or embedment mounting

# TimberForm Parkway 13

















Alaska yellow cedar, Purpleheart, recycled plastic, or metal slats, pow