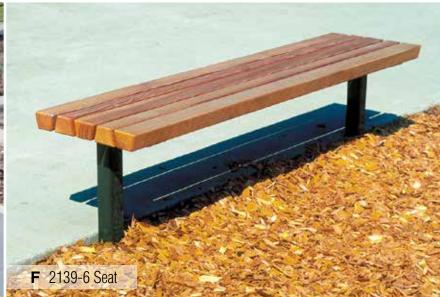

#### TimberForm Madison

Kiln-dried, clear, vertical grain Douglas fir or recycled plastic slats, powder-coated steel frames, surface or embedment mounting

Kiln-dried Douglas fir or recycled plastic slats, powder-coated steel frames, embedment or surface mounting