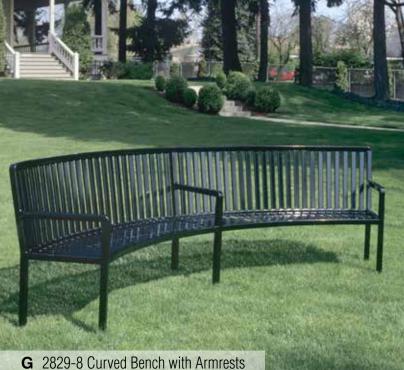

# TimberForm Parkway 13

Alaska yellow cedar, Purpleheart, recycled plastic, or metal slats, powder-coated cast-iron frames, surface mounting

Peeled hand-hewn Douglas fir natural full and half-rounds