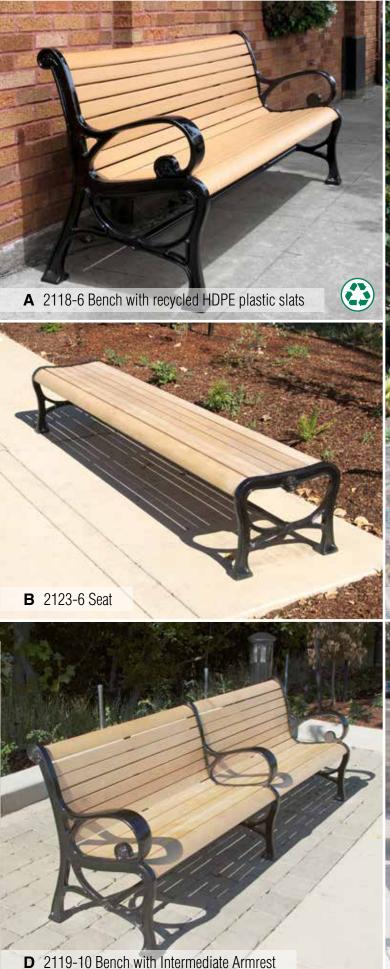

# TimberForm Parkway 13

Alaska yellow cedar, Purpleheart, recycled plastic, or metal slats, powder-coated cast-iron frames, surface mounting

Peeled hand-hewn Douglas fir natural full and half-rounds