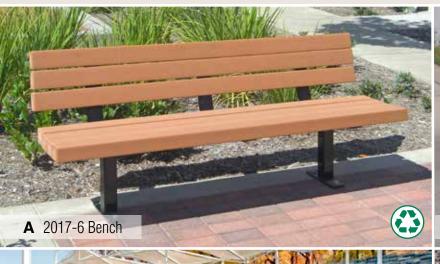

## TimberForm Broadway Powder-coated steel framed Benches, Seats and Litter Containers, Alaska yellow cedar, recycled plastic or steel slats, surface mounted