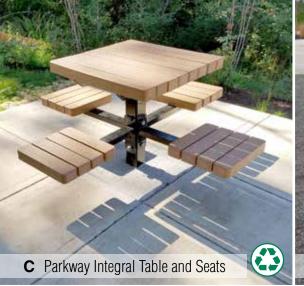

## TimberForm Tables & Chairs 21

**E** Manor Table 2905-0036 and Chairs 2901-20