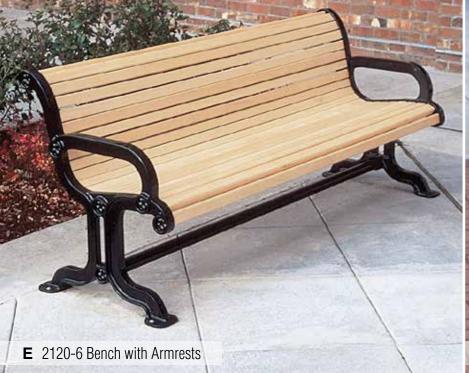

#### **TimberCraft**

Powder-coated cast iron bench ends with slotted steel seating surface, surface mounting

TimberForm Echo

Douglas fir or Purpleheart seat and backrest, powder-coated steel frames, surface mounting