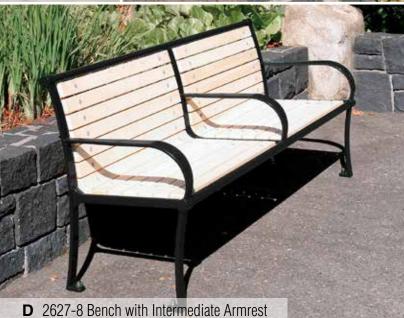

# TimberForm Parkway 13

Alaska yellow cedar, Purpleheart, recycled plastic, or metal slats, powder-coated cast-iron frames, surface mounting

Peeled hand-hewn Douglas fir natural full and half-rounds