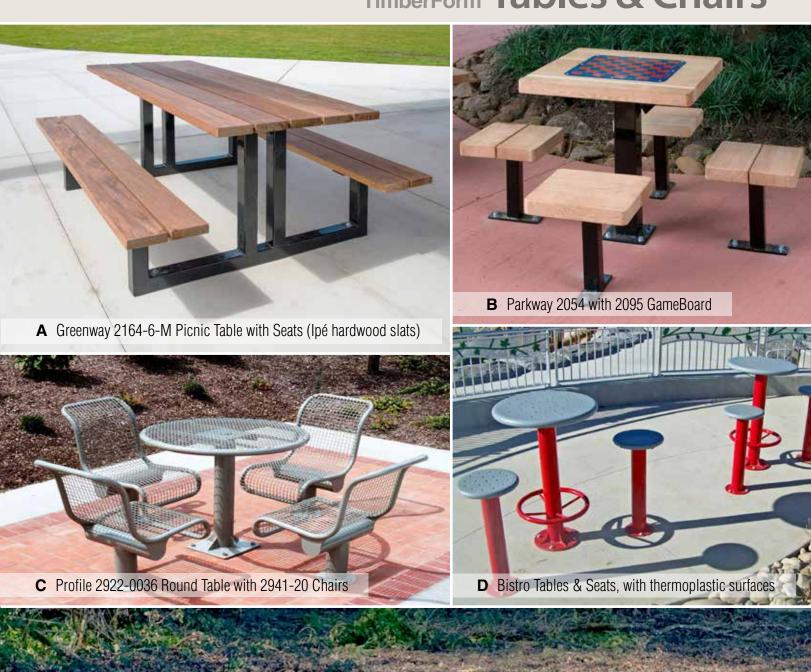

## TimberForm Tables & Chairs 21

**E** Manor Table 2905-0036 and Chairs 2901-20