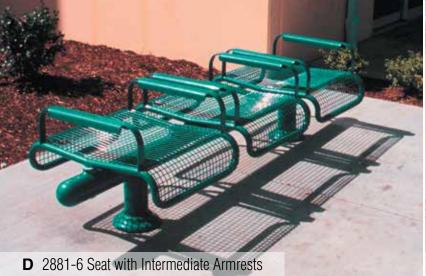

Powder-coated steel frames, clear Douglas fir or 100% recycled plastic slats, surface mount



















## TimberForm Broadway Powder-coated steel framed Benches, Seats and Litter Containers, Alaska yellow cedar, recycled plastic or steel slats, surface mounted



























#### TimberForm Renaissance























#### TimberForm Madison

Kiln-dried, clear, vertical grain Douglas fir or recycled plastic slats, powder-coated steel frames, surface or embedment mounting



























Kiln-dried Douglas fir or recycled plastic slats, powder-coated steel frames, embedment or surface mounting













Kiln-dried, clear, vertical grain Douglas fir or recycled plastic slats, powder-coated steel frames, surface or embedment mounting

# TimberForm Parkway 13

















Alaska yellow cedar, Purpleheart, recycled plastic, or metal slats, powder-coated cast-iron frames, surface mounting

















Peeled hand-hewn Douglas fir natural full and half-rounds

#### **TimberCraft**



Powder-coated cast iron bench ends with slotted steel seating surface, surface mounting



TimberForm Echo





Douglas fir or Purpleheart seat and backrest, powder-coated steel frames, surface mounting



TimberForm Fortis F.O.H.C. premium Douglas fir timbers, powder-coated ste