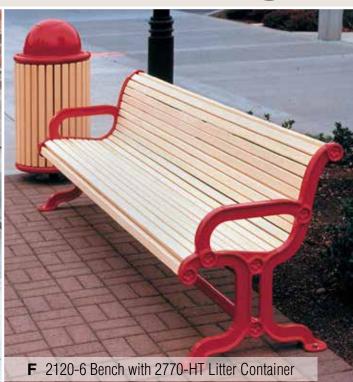

# TimberForm Parkway 13

Alaska yellow cedar, Purpleheart, recycled plastic, or metal slats, powder-coated cast-iron frames, surface mounting

Peeled hand-hewn Douglas fir natural full and half-rounds