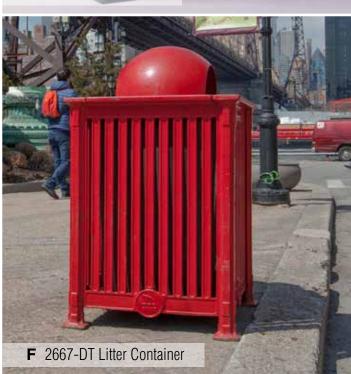

# TimberForm Parkway 13

Alaska yellow cedar, Purpleheart, recycled plastic, or metal slats, powder-coated cast-iron frames, surface mounting

Peeled hand-hewn Douglas fir natural full and half-rounds