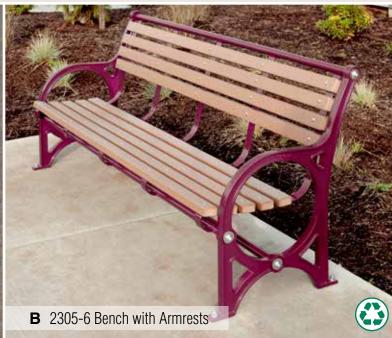

# TimberForm Parkway 13

Alaska yellow cedar, Purpleheart, recycled plastic, or metal slats, powder-coated cast-iron frames, surface mounting

Peeled hand-hewn Douglas fir natural full and half-rounds