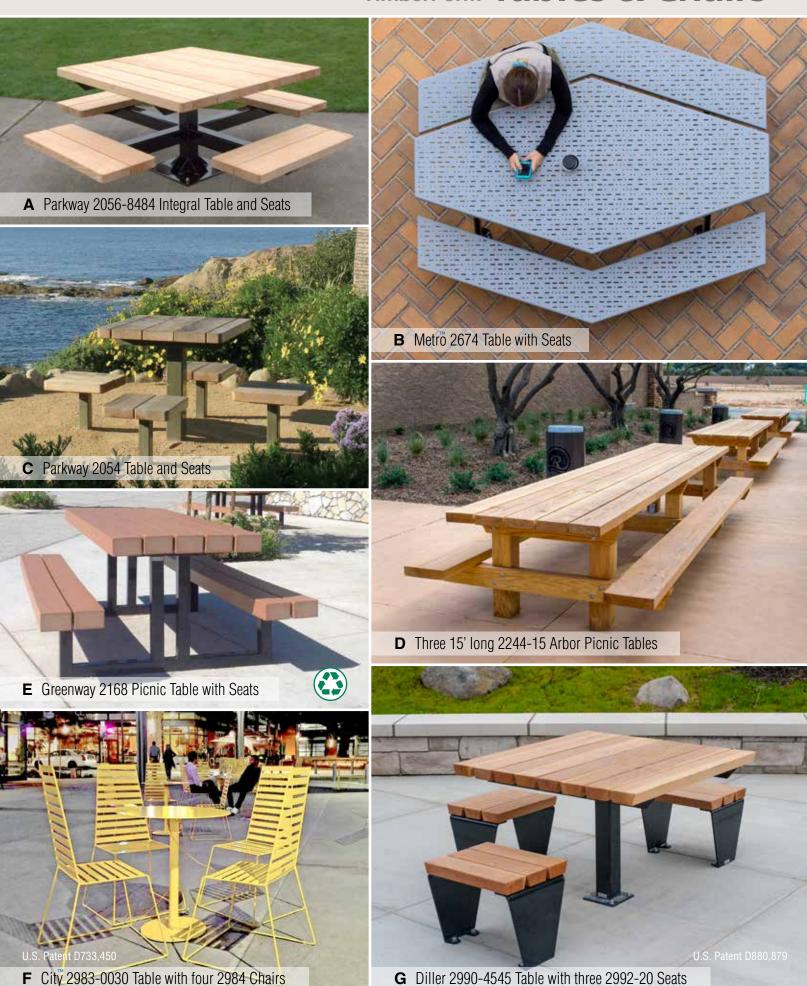

## TimberForm Tables & Chairs 21

**E** Manor Table 2905-0036 and Chairs 2901-20