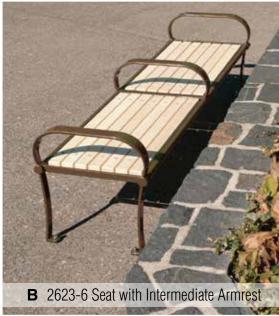

## TimberForm Broadway Powder-coated steel framed Benches, Seats and Litter Containers, Alaska yellow cedar, recycled plastic or steel slats, surface mounted