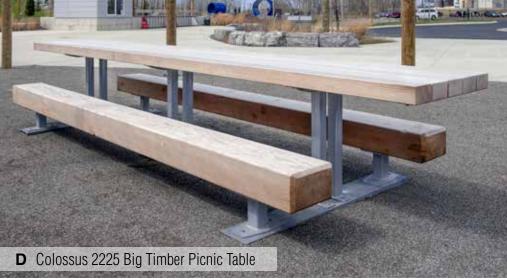

owder-coated cast-iron frames, surface mounting

















Peeled hand-hewn Douglas fir natural full and half-rounds

#### **TimberCraft**



Powder-coated cast iron bench ends with slotted steel seating surface, surface mounting



TimberForm Echo





Douglas fir or Purpleheart seat and backrest, powder-coated steel frames, surface mounting



TimberForm Fortis F.O.H.C. premium Douglas fir timbers, powder-coated steel frames, surface mount



# TimberForm Humboldt 17









Alaska yellow cedar or Purpleheart slats, powder-coated cast-iron frames, surface mounting

TimberForm Antigo





# <sup>18</sup> Custom Seating

You design it, we'll produce it, design assistance gladly provided



# TimberForm Wall Mount Seating 19

















## TimberForm Tables & Chairs 21













**E** Manor Table 2905-0036 and Chairs 2901-20



### TimberForm Tables & Chairs 23





## <sup>24</sup>Bollards





#### www.TimberForm.com

Toll-free 800/547-1940 E-mail: HQ@timberform.com 700 N.E. Fourth Avenue, Suite 201 Camas, Washington 98607 U.S.A.