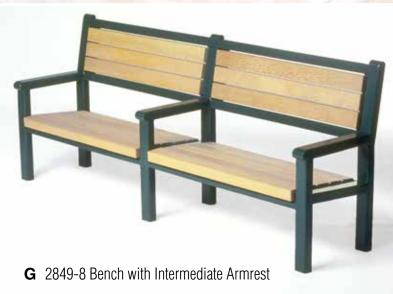

#### **TimberCraft**

Powder-coated cast iron bench ends with slotted steel seating surface, surface mounting

TimberForm Echo

Douglas fir or Purpleheart seat and backrest, powder-coated steel frames, surface mounting