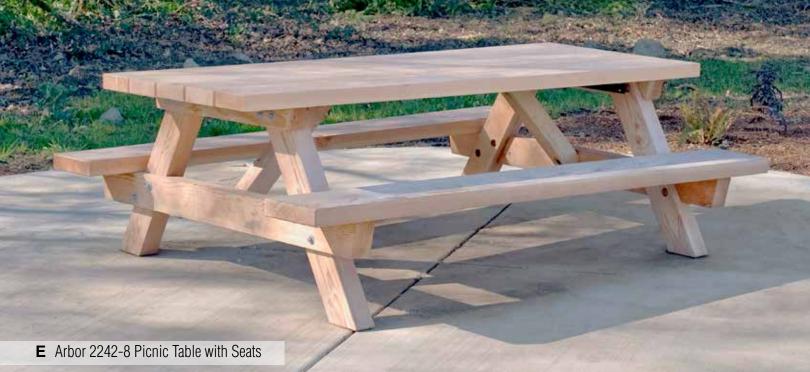

ir natural full and half-rounds

#### **TimberCraft**



Powder-coated cast iron bench ends with slotted steel seating surface, surface mounting



TimberForm Echo





Douglas fir or Purpleheart seat and backrest, powder-coated steel frames, surface mounting



TimberForm Fortis F.O.H.C. premium Douglas fir timbers, powder-coated steel frames, surface mount



# TimberForm Humboldt 17









Alaska yellow cedar or Purpleheart slats, powder-coated cast-iron frames, surface mounting

TimberForm Antigo





# <sup>18</sup> Custom Seating

You design it, we'll produce it, design assistance gladly provided



# TimberForm Wall Mount Seating 19

















## TimberForm Tables & Chairs 21













**E** Manor Table 2905-0036 and Chairs 2901-20



### TimberForm Tables & Chairs 23





## <sup>24</sup>Bollards





#### www.TimberForm.com

Toll-free 800/547-1940 E-mail: HQ@timberform.com 700 N.E. Fourth Avenue, Suite 201 Camas, Washington 98607 U.S.A.