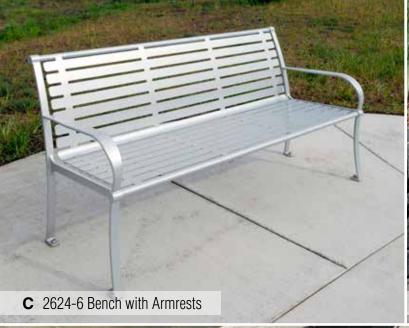

# TimberForm Parkway 13

Alaska yellow cedar, Purpleheart, recycled plastic, or metal slats, powder-coated cast-iron frames, surface mounting

Peeled hand-hewn Douglas fir natural full and half-rounds