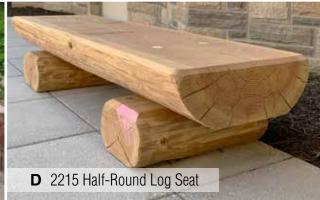

# TimberForm Parkway 13

Alaska yellow cedar, Purpleheart, recycled plastic, or metal slats, powder-coated cast-iron frames, surface mounting

Peeled hand-hewn Douglas fir natural full and half-rounds