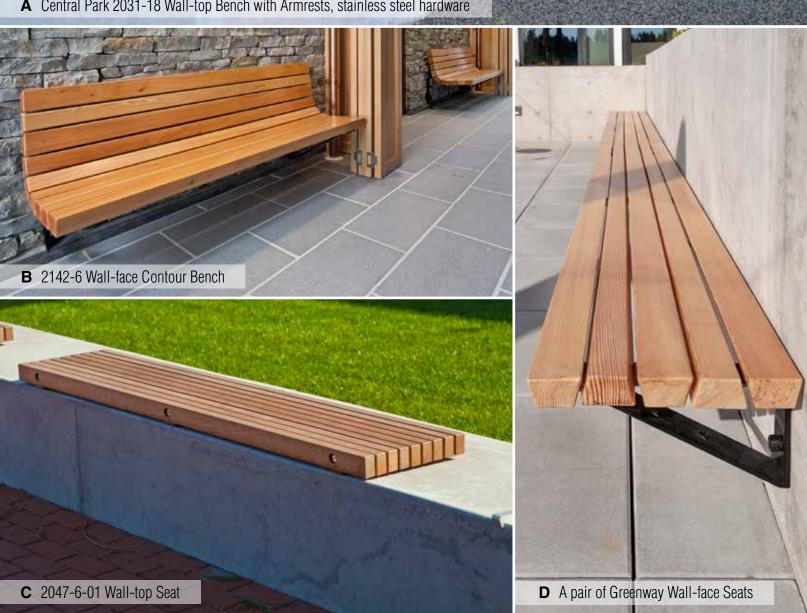

leheart, recycled plastic, or metal slats, powder-coated cast-iron frames, surface mounting

















Peeled hand-hewn Douglas fir natural full and half-rounds

#### **TimberCraft**



Powder-coated cast iron bench ends with slotted steel seating surface, surface mounting



TimberForm Echo





Douglas fir or Purpleheart seat and backrest, powder-coated steel frames, surface mounting



TimberForm Fortis F.O.H.C. premium Douglas fir timbers, powder-coated steel frames, surface mount



# TimberForm Humboldt 17









Alaska yellow cedar or Purpleheart slats, powder-coated cast-iron frames, surface mounting

TimberForm Antigo





# <sup>18</sup> Custom Seating

You design it, we'll produce it, design assistance gladly provided



# TimberForm Wall Mount Seating 19

















## TimberForm Tables & Chairs 21













**E** Manor Table 2905-0036 and Chairs 2901-20



### TimberForm Tables & Chairs 23





## <sup>24</sup>Bollards





#### www.TimberForm.com

Toll-free 800/547-1940 E-mail: HQ@timberform.com 700 N.E. Fourth Avenue, Suite 201 Camas, Washington 98607 U.S.A.