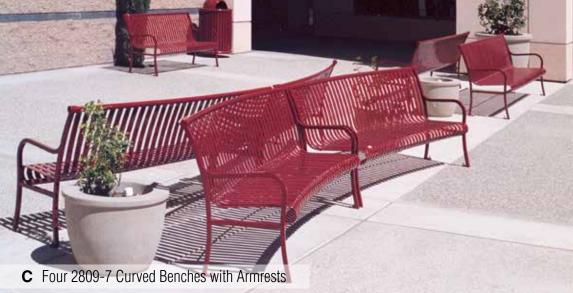

Powder-coated steel frames, clear Douglas fir or 100% recycled plastic slats, surface mount



















## TimberForm Broadway Powder-coated steel framed Benches, Seats and Litter Containers, Alaska yellow cedar, recycled plastic or steel slats, surface mounted



























#### TimberForm Renaissance























#### TimberForm Madison

Kiln-dried, clear, vertical grain Douglas fir or recycled plastic slats, powder-coated steel frames, surface or embedment mounting



























Kiln-dried Douglas fir or recycled plastic slats, powder-coated steel frames, embedment or surface mounting













Kiln-dried, clear, vertical grain Douglas fir or recycled plastic slats, powder-coated steel frames, surface or embedment mounting

# TimberForm Parkway 13

















Alaska yellow cedar, Purpleheart, recycled plastic, or metal slats, powder-coated cast-iron frames, surface mounting

















Peeled hand-hewn Douglas fir natural full and half-rounds

#### **TimberCraft**



Powder-coated cast iron bench ends with slotted steel seating surface, surface mounting