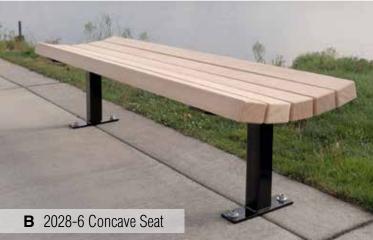

#### TimberForm Madison

Kiln-dried, clear, vertical grain Douglas fir or recycled plastic slats, powder-coated steel frames, surface or embedment mounting

Kiln-dried Douglas fir or recycled plastic slats, powder-coated steel frames, embedment or surface mounting