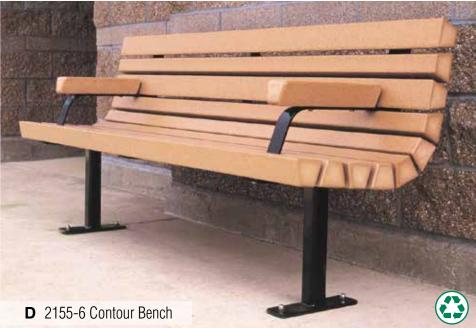

#### TimberForm Madison

Kiln-dried, clear, vertical grain Douglas fir or recycled plastic slats, powder-coated steel frames, surface or embedment mounting

Kiln-dried Douglas fir or recycled plastic slats, powder-coated steel frames, embedment or surface mounting