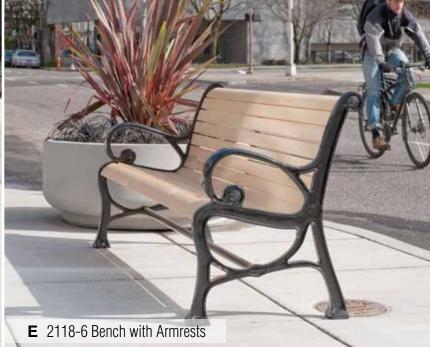

# TimberForm Parkway 13

Alaska yellow cedar, Purpleheart, recycled plastic, or metal slats, powder-coated cast-iron frames, surface mounting

Peeled hand-hewn Douglas fir natural full and half-rounds