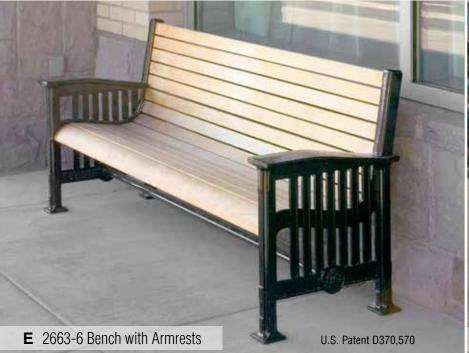

# TimberForm Parkway 13

Alaska yellow cedar, Purpleheart, recycled plastic, or metal slats, powder-coated cast-iron frames, surface mounting

Peeled hand-hewn Douglas fir natural full and half-rounds