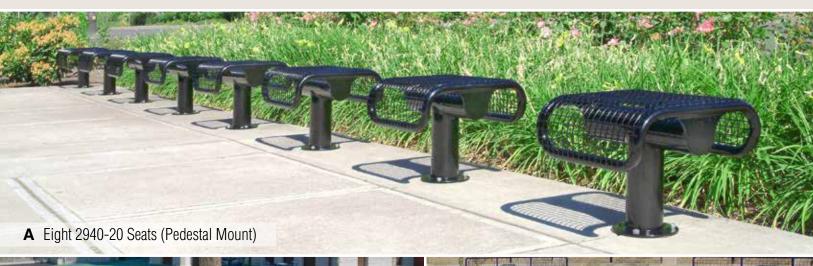

Powder-coated steel frames, clear Douglas fir or 100% recycled plastic slats, surface mount



















## TimberForm Broadway Powder-coated steel framed Benches, Seats and Litter Containers, Alaska yellow cedar, recycled plastic or steel slats, surface mounted



























#### TimberForm Renaissance























#### TimberForm Madison

Kiln-dried, clear, vertical grain Douglas fir or recycled plastic slats, powder-coated steel frames, surface or embedment mounting



























Kiln-dried Douglas fir or recycled plastic slats, powder-coated steel frames, embedment or surface mounting













Kiln-dried, clear, vertical grain Douglas fir or recycled plastic slats, powder-coated steel frames, surface or embedment mounting

# TimberForm Parkway 13

















Alaska yellow cedar, Purpleheart, recycled plastic, or metal slats, powder-coated cast-iron frames, surface mounting

















Peeled hand-hewn Douglas fir natural full and half-rounds

#### **TimberCraft**



Powder-coated cast iron bench ends with slotted steel seating surface, surface mounting



TimberForm Echo





Douglas fir or Purpleheart seat and backrest, powder-coated steel frames, surface mounting



TimberForm Fortis F.O.H.C. premium Douglas fir timbers, powder-coat