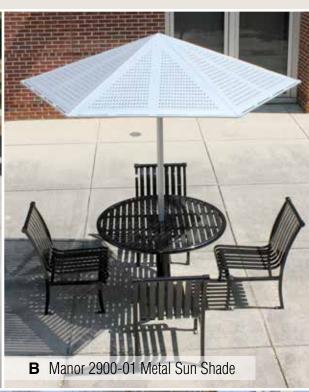

## TimberForm Tables & Chairs 21

**E** Manor Table 2905-0036 and Chairs 2901-20