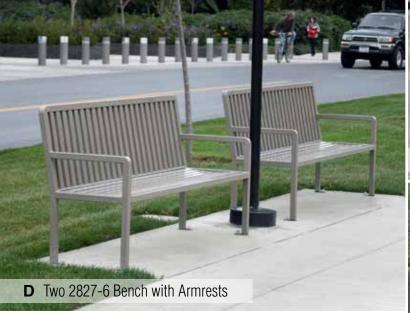

Powder-coated steel frames, clear Douglas fir or 100% recycled plastic slats, surface mount



















## TimberForm Broadway Powder-coated steel framed Benches, Seats and Litter Containers, Alaska yellow cedar, recycled plastic or steel slats, surface mounted



























#### TimberForm Renaissance























#### TimberForm Madison

Kiln-dried, clear, vertical grain Douglas fir or recycled plastic slats, powder-coated steel frames, surface or embedment mounting



























Kiln-dried Douglas fir or recycled plastic slats, powder-coated steel frames, embedment or surface mounting













Kiln-dried, clear, vertical grain Douglas fir or recycled plastic slats, powder-coated steel frames, surface or embedment mounting

# TimberForm Parkway 13

















Alaska yellow cedar, Purpleheart, recycled plastic, or metal slats, powder-coated cast-iron frames, surface mounting

















Peeled hand-hewn Douglas fir natural full and half-rounds

#### **TimberCraft**



Powder-coated cast iron bench ends with slotted