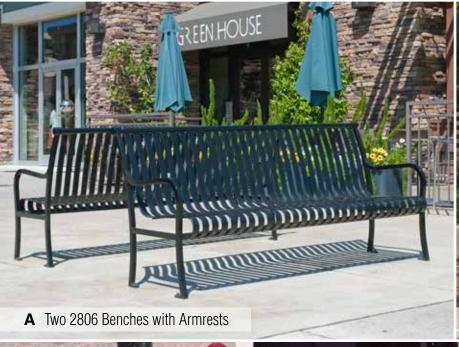

## TimberForm Broadway Powder-coated steel framed Benches, Seats and Litter Containers, Alaska yellow cedar, recycled plastic or steel slats, surface mounted