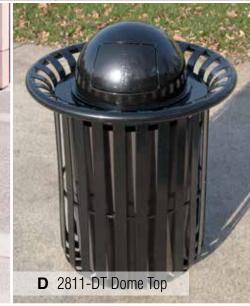

Powder-coated steel frames, clear Douglas fir or 100% recycled plastic slats, surface mount



















## TimberForm Broadway Powder-coated steel framed Benches, Seats and Litter Containers, Alaska yellow cedar, recycled plastic or steel slats, surface mounted



























#### TimberForm Renaissance























#### TimberForm Madison

Kiln-dried, clear, vertical grain Douglas fir or recycled plastic slats, powder-coated steel frames, surface or embedment mounting



























Kiln-dried Douglas fir or recycled plastic slats, powder-coated steel frames, embedment or surface mounting













Kiln-dried, clear, vertical grain Douglas fir or recycled plastic slats, powder-coated steel frames, surface or embedment mounting

# TimberForm Parkway 13

















Alaska yellow cedar, Purpleheart, recycled plastic, or metal slats, powder-coated cast-iron frames, surface mounting

















Peeled hand-hewn Douglas fir natural full and half-rounds

#### **TimberCraft**



Powder-coated cast iron bench ends with slotted steel seating surface, surface mounting