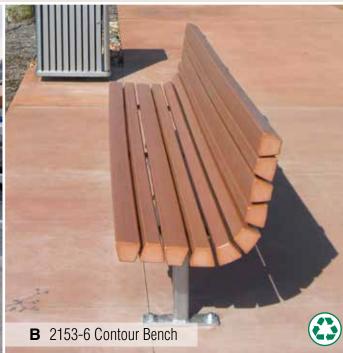

#### TimberForm Madison

Kiln-dried, clear, vertical grain Douglas fir or recycled plastic slats, powder-coated steel frames, surface or embedment mounting

Kiln-dried Douglas fir or recycled plastic slats, powder-coated steel frames, embedment or surface mounting