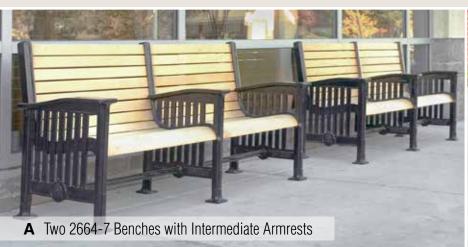

# TimberForm Humboldt 17

Alaska yellow cedar or Purpleheart slats, powder-coated cast-iron frames, surface mounting

TimberForm Antigo