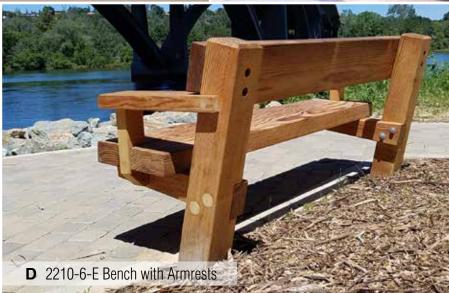

TimberForm Fortis F.O.H.C. premium Douglas fir timbers, powder-coated steel frames, surface mount