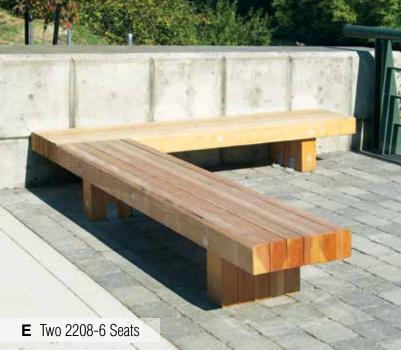

TimberForm Fortis F.O.H.C. premium Douglas fir timbers, powder-coated steel frames, surface mount