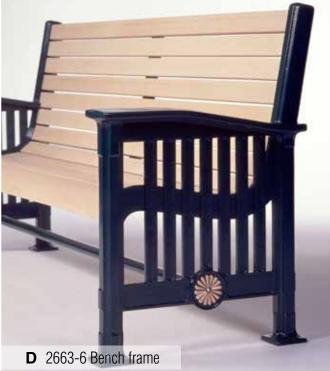

# TimberForm Parkway 13

Alaska yellow cedar, Purpleheart, recycled plastic, or metal slats, powder-coated cast-iron frames, surface mounting

Peeled hand-hewn Douglas fir natural full and half-rounds