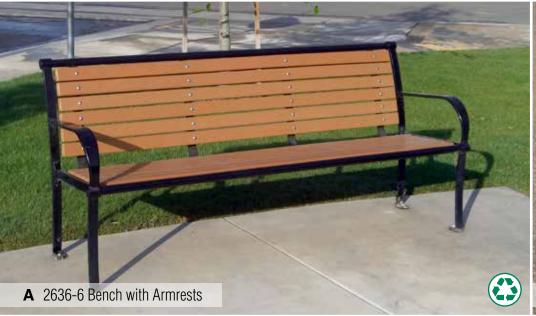

## TimberForm Broadway Powder-coated steel framed Benches, Seats and Litter Containers, Alaska yellow cedar, recycled plastic or steel slats, surface mounted