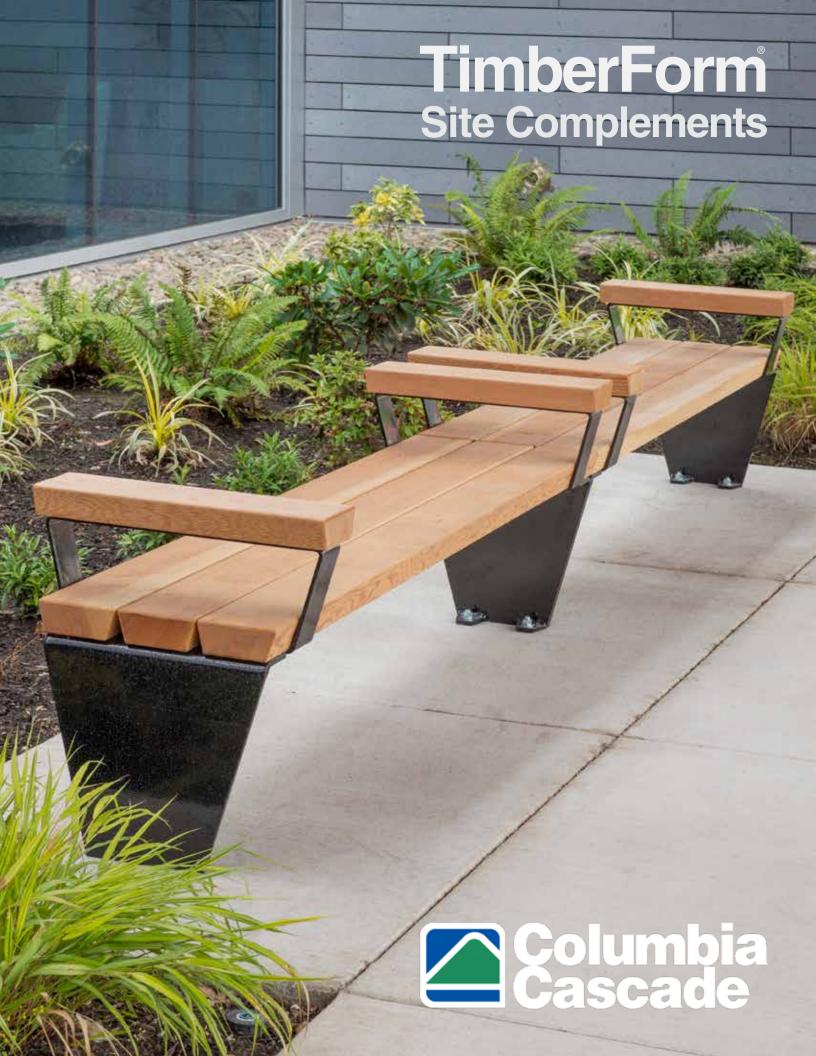

Powder-coated steel frames, clear Douglas fir or 100% recycled plastic slats, surface mount



















## TimberForm Broadway Powder-coated steel framed Benches, Seats and Litter Containers, Alaska yellow cedar, recycled plastic or steel slats, surface mounted



























#### TimberForm Renaissance























#### TimberForm Madison

Kiln-dried, clear, vertical grain Douglas fir or recycled plastic slats, powder-coated steel frames, surface or embedment mounting



























Kiln-dried Douglas fir or recycled plastic slats, powder-coated steel frames, embedment or surface mounting













Kiln-dried, clear, vertical grain Douglas fir or recycled plastic slats, powder-coated steel frames, surface or embedment mounting

# TimberForm Pa