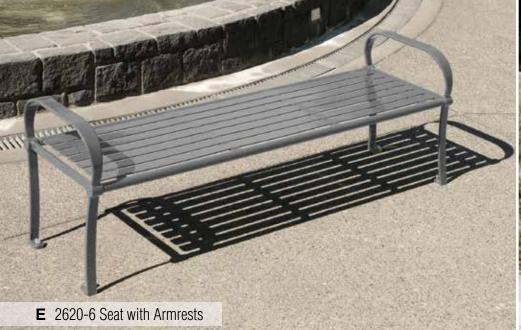

# TimberForm Parkway 13

Alaska yellow cedar, Purpleheart, recycled plastic, or metal slats, powder-coated cast-iron frames, surface mounting

Peeled hand-hewn Douglas fir natural full and half-rounds