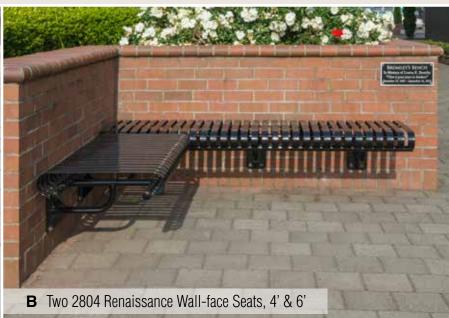

cedar, Purpleheart, recycled plastic, or metal slats, powder-coated cast-iron frames, surface mounting

















Peeled hand-hewn Douglas fir natural full and half-rounds

#### **TimberCraft**



Powder-coated cast iron bench ends with slotted steel seating surface, surface mounting



TimberForm Echo





Douglas fir or Purpleheart seat and backrest, powder-coated steel frames, surface mounting



TimberForm Fortis F.O.H.C. premium Douglas fir timbers, powder-coated steel frames, surface mount



# TimberForm Humboldt 17









Alaska yellow cedar or Purpleheart slats, powder-coated cast-iron frames, surface mounting

TimberForm Antigo





# <sup>18</sup> Custom Seating

You design it, we'll produce it, design assistance gladly provided



# TimberForm Wall Mount Seating 19

















## TimberForm Tables & Chairs 21













**E** Manor Table 2905-0036 and Chairs 2901-20



### TimberForm Tables & Chairs 23





## <sup>24</sup>Bollards





#### www.TimberForm.com

Toll-free 800/547-1940 E-mail: HQ@timberform.com 700 N.E. Fourth Avenue, Suite 201 Camas, Washington 98607 U.S.A.