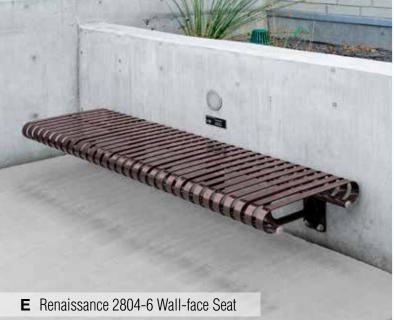

, Purpleheart, recycled plastic, or metal slats, powder-coated cast-iron frames, surface mounting

















Peeled hand-hewn Douglas fir natural full and half-rounds

#### **TimberCraft**



Powder-coated cast iron bench ends with slotted steel seating surface, surface mounting



TimberForm Echo





Douglas fir or Purpleheart seat and backrest, powder-coated steel frames, surface mounting



TimberForm Fortis F.O.H.C. premium Douglas fir timbers, powder-coated steel frames, surface mount



# TimberForm Humboldt 17









Alaska yellow cedar or Purpleheart slats, powder-coated cast-iron frames, surface mounting

TimberForm Antigo





# <sup>18</sup> Custom Seating

You design it, we'll produce it, design assistance gladly provided



# TimberForm Wall Mount Seating 19

















## TimberForm Tables & Chairs 21













**E** Manor Table 2905-0036 and Chairs 2901-20



### TimberForm Tables & Chairs 23





## <sup>24</sup>Bollards





#### www.TimberForm.com

Toll-free 800/547-1940 E-mail: HQ@timberform.com 700 N.E. Fourth Avenue, Suite 201 Camas, Washington 98607 U.S.A.