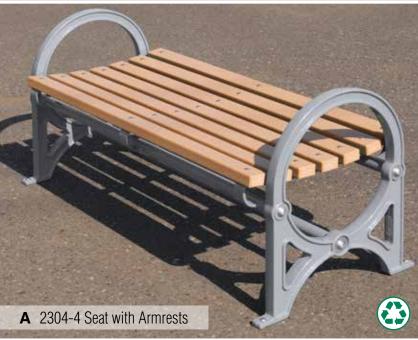

# TimberForm Parkway 13

Alaska yellow cedar, Purpleheart, recycled plastic, or metal slats, powder-coated cast-iron frames, surface mounting

Peeled hand-hewn Douglas fir natural full and half-rounds