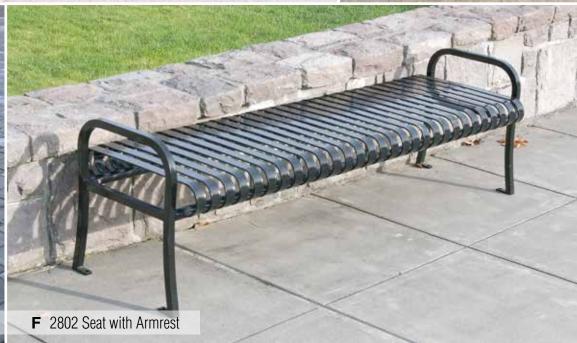

# TimberForm Parkway 13

Alaska yellow cedar, Purpleheart, recycled plastic, or metal slats, powder-coated cast-iron frames, surface mounting

Peeled hand-hewn Douglas fir natural full and half-rounds