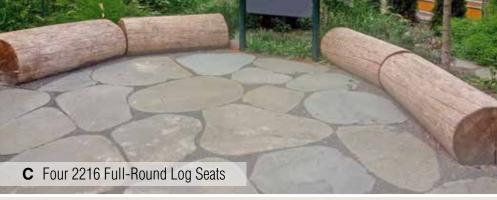

# TimberForm Parkway 13

Alaska yellow cedar, Purpleheart, recycled plastic, or metal slats, powder-coated cast-iron frames, surface mounting

Peeled hand-hewn Douglas fir natural full and half-rounds