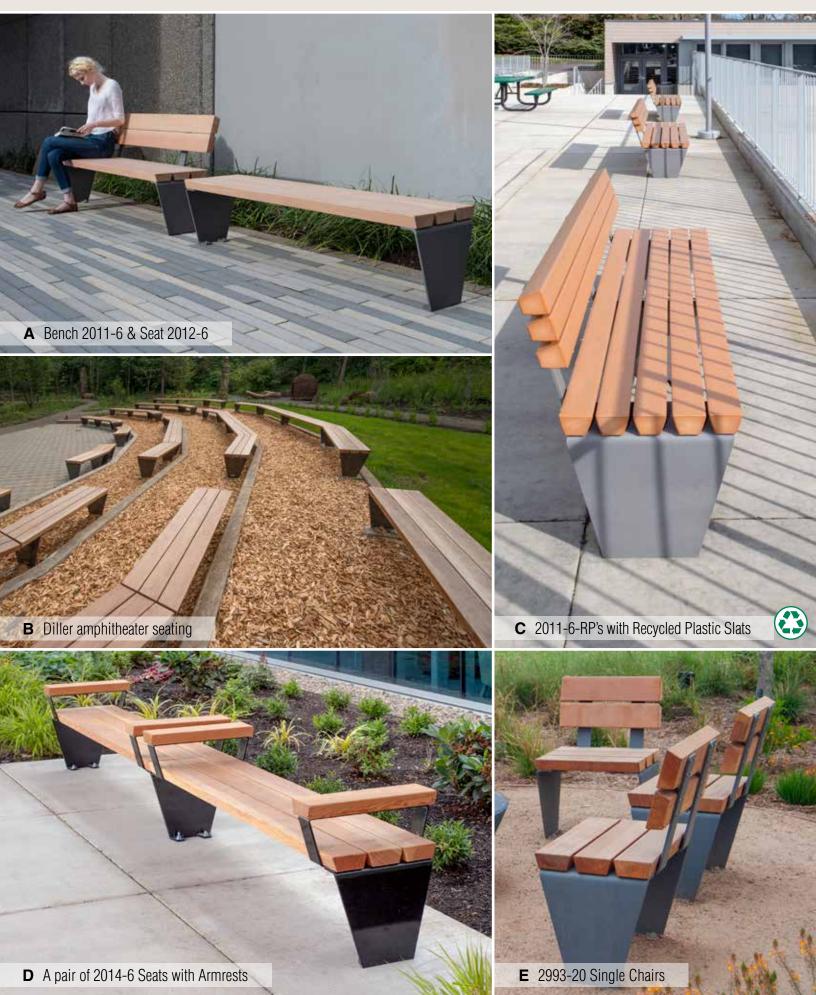

Powder-coated steel frames, clear Douglas fir or 100% recycled plastic slats, surface mount



















## TimberForm Broadway Powder-coated steel framed Benches, Seats and Litter Containers, Alaska yellow cedar, recycled plastic or steel slats, surface mounted



























#### TimberForm Renaissance























#### TimberForm Madison

Kiln-dried, clear, vertical grain Douglas fir or recycled plastic slats, powder-coated steel frames, surface or embedment mounting



























Kiln-dried Douglas fir or recycled plastic slats, powder-coated steel frames, embedment or surface mounting













Kiln-dried, clear, vertical grain Douglas fir or recycled plastic slats, powder-coated steel frames, surface or embedment mounting

# TimberForm Parkway 13

















Alaska yellow cedar, Purpleheart, recycled plastic, or metal slats, p