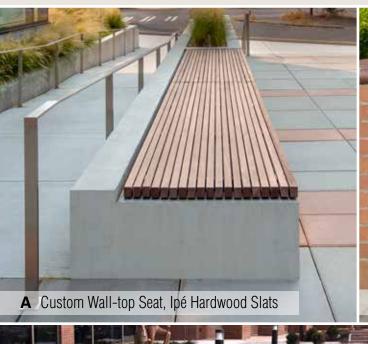

ow cedar, Purpleheart, recycled plastic, or metal slats, powder-coated cast-iron frames, surface mounting

















Peeled hand-hewn Douglas fir natural full and half-rounds

#### **TimberCraft**



Powder-coated cast iron bench ends with slotted steel seating surface, surface mounting



TimberForm Echo





Douglas fir or Purpleheart seat and backrest, powder-coated steel frames, surface mounting



TimberForm Fortis F.O.H.C. premium Douglas fir timbers, powder-coated steel frames, surface mount



# TimberForm Humboldt 17









Alaska yellow cedar or Purpleheart slats, powder-coated cast-iron frames, surface mounting

TimberForm Antigo





# <sup>18</sup> Custom Seating

You design it, we'll produce it, design assistance gladly provided



# TimberForm Wall Mount Seating 19

















## TimberForm Tables & Chairs 21













**E** Manor Table 2905-0036 and Chairs 2901-20



### TimberForm Tables & Chairs 23





## <sup>24</sup>Bollards





#### www.TimberForm.com

Toll-free 800/547-1940 E-mail: HQ@timberform.com 700 N.E. Fourth Avenue, Suite 201 Camas, Washington 98607 U.S.A.