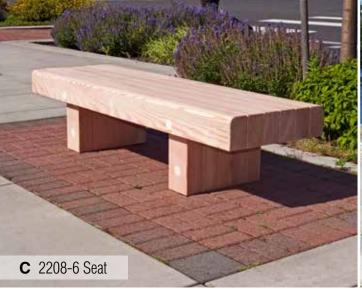

TimberForm Fortis F.O.H.C. premium Douglas fir timbers, powder-coated steel frames, surface mount