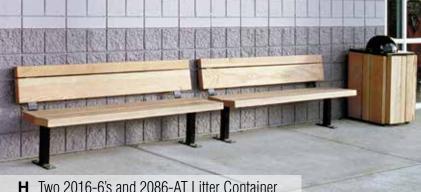

# TimberForm Parkway 13

Alaska yellow cedar, Purpleheart, recycled plastic, or metal slats, powder-coated cast-iron frames, surface mounting

Peeled hand-hewn Douglas fir natural full and half-rounds