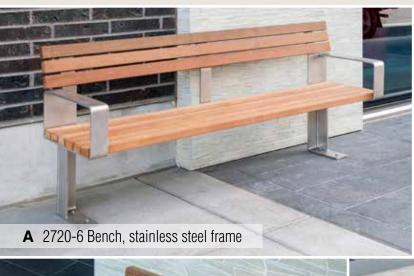

lats, powder-coated steel frames, embedment or surface mounting













Kiln-dried, clear, vertical grain Douglas fir or recycled plastic slats, powder-coated steel frames, surface or embedment mounting

# TimberForm Parkway 13

















Alaska yellow cedar, Purpleheart, recycled plastic, or metal slats, powder-coated cast-iron frames, surface mounting

















Peeled hand-hewn Douglas fir natural full and half-rounds

#### **TimberCraft**



Powder-coated cast iron bench ends with slotted steel seating surface, surface mounting



TimberForm Echo





Douglas fir or Purpleheart seat and backrest, powder-coated steel frames, surface mounting



TimberForm Fortis F.O.H.C. premium Douglas fir timbers, powder-coated steel frames, surface mount



# TimberForm Humboldt 17









Alaska yellow cedar or Purpleheart slats, powder-coated cast-iron frames, surface mounting

TimberForm Antigo





# <sup>18</sup> Custom Seating

You design it, we'll produce it, design assistance gladly provided



# TimberForm Wall Mount Seating 19

















## TimberForm Tables & Chairs 21













**E** Manor Table 2905-0036 and Chairs 2901-20



### TimberForm Tables & Chairs 23





## <sup>24</sup>Bollards





#### www.TimberForm.com

Toll-free 800/547-1940 E-mail: HQ@timberform.com 700 N.E. Fourth Avenue, Suite 201 Camas, Washington 98607 U.S.A.