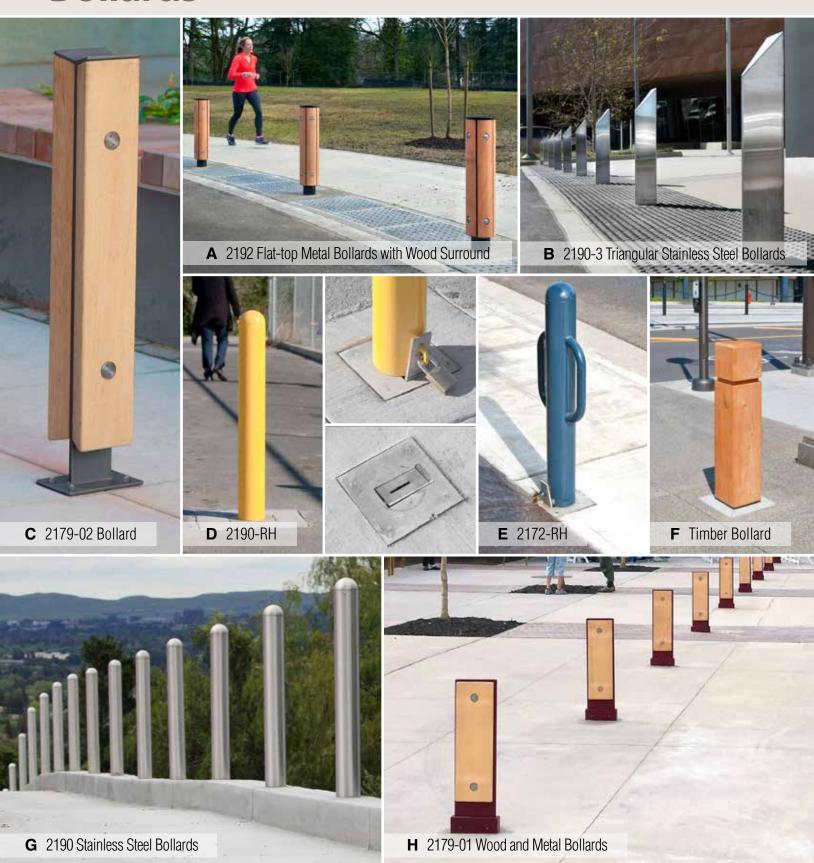

nds

#### **TimberCraft**



Powder-coated cast iron bench ends with slotted steel seating surface, surface mounting



TimberForm Echo





Douglas fir or Purpleheart seat and backrest, powder-coated steel frames, surface mounting



TimberForm Fortis F.O.H.C. premium Douglas fir timbers, powder-coated steel frames, surface mount



# TimberForm Humboldt 17









Alaska yellow cedar or Purpleheart slats, powder-coated cast-iron frames, surface mounting

TimberForm Antigo





# <sup>18</sup> Custom Seating

You design it, we'll produce it, design assistance gladly provided



# TimberForm Wall Mount Seating 19

















## TimberForm Tables & Chairs 21













**E** Manor Table 2905-0036 and Chairs 2901-20



### TimberForm Tables & Chairs 23





## <sup>24</sup>Bollards





#### www.TimberForm.com

Toll-free 800/547-1940 E-mail: HQ@timberform.com 700 N.E. Fourth Avenue, Suite 201 Camas, Washington 98607 U.S.A.