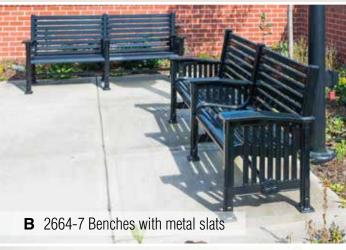

# TimberForm Humboldt 17

Alaska yellow cedar or Purpleheart slats, powder-coated cast-iron frames, surface mounting

TimberForm Antigo