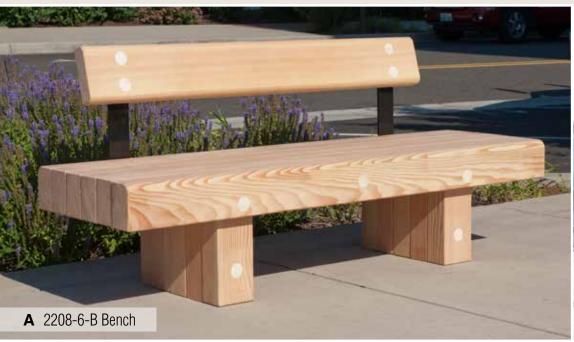

TimberForm Fortis F.O.H.C. premium Douglas fir timbers, powder-coated steel frames, surface mount