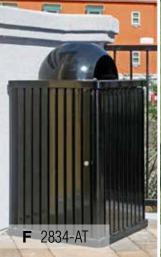

Powder-coated steel frames, clear Douglas fir or 100% recycled plastic slats, surface mount



















## TimberForm Broadway Powder-coated steel framed Benches, Seats and Litter Containers, Alaska yellow cedar, recycled plastic or steel slats, surface mounted



























#### TimberForm Renaissance























#### TimberForm Madison

Kiln-dried, clear, vertical grain Douglas fir or recycled plastic slats, powder-coated steel frames, surface or embedment mounting



























Kiln-dried Douglas fir or recycled plastic slats, powder-coated steel frames, embedment or surface mounting













Kiln-dried, clear, vertical grain Douglas fir or recycled plastic slats, powder-coated steel frames, surface or embedment mounting

# TimberForm Parkway 13

















Alaska yellow cedar, Purpleheart, recycled plastic, or metal slats, powder-coated cast-iron frames, surface mounting

















Peeled hand-hewn Douglas fir natural full and half-rounds

#### **TimberCraft**



Powder-coated cast iron bench ends with slotted steel