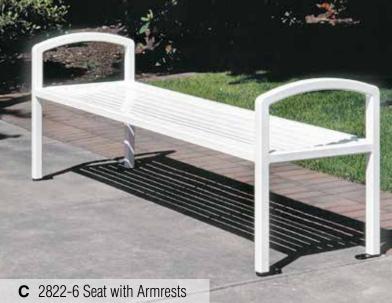

Powder-coated steel frames, clear Douglas fir or 100% recycled plastic slats, surface mount



















## TimberForm Broadway Powder-coated steel framed Benches, Seats and Litter Containers, Alaska yellow cedar, recycled plastic or steel slats, surface mounted



























#### TimberForm Renaissance























#### TimberForm Madison

Kiln-dried, clear, vertical grain Douglas fir or recycled plastic slats, powder-coated steel frames, surface or embedment mounting



























Kiln-dried Douglas fir or recycled plastic slats, powder-coated steel frames, embedment or surface mounting













Kiln-dried, clear, vertical grain Douglas fir or recycled plastic slats, powder-coated steel frames, surface or embedment mounting

# TimberForm Parkway 13

















Alaska yellow cedar, Purpleheart, recycled plastic, or metal slats, powder-coated cast-iron frames, surface mounting

















Peeled hand-hewn Douglas fir natural full and half-rounds

#### **TimberCraft**



Powder-coated cast iron bench ends with slott