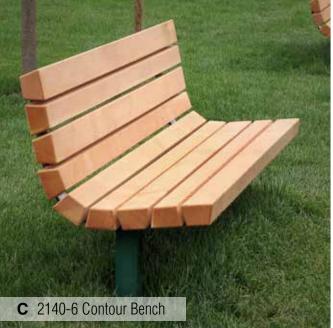

#### TimberForm Madison

Kiln-dried, clear, vertical grain Douglas fir or recycled plastic slats, powder-coated steel frames, surface or embedment mounting

Kiln-dried Douglas fir or recycled plastic slats, powder-coated steel frames, embedment or surface mounting