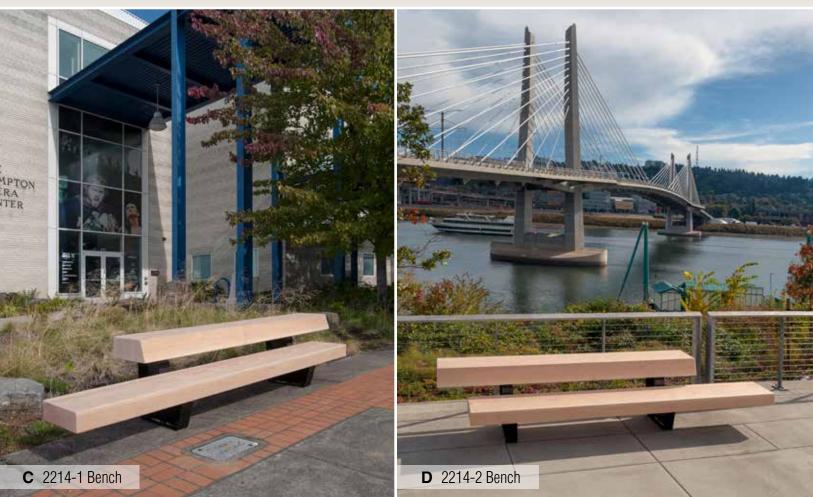

as fir or recycled plastic slats, powder-coated steel frames, embedment or surface mounting













Kiln-dried, clear, vertical grain Douglas fir or recycled plastic slats, powder-coated steel frames, surface or embedment mounting

# TimberForm Parkway 13

















Alaska yellow cedar, Purpleheart, recycled plastic, or metal slats, powder-coated cast-iron frames, surface mounting

















Peeled hand-hewn Douglas fir natural full and half-rounds

#### **TimberCraft**



Powder-coated cast iron bench ends with slotted steel seating surface, surface mounting



TimberForm Echo





Douglas fir or Purpleheart seat and backrest, powder-coated steel frames, surface mounting



TimberForm Fortis F.O.H.C. premium Douglas fir timbers, powder-coated steel frames, surface mount



# TimberForm Humboldt 17









Alaska yellow cedar or Purpleheart slats, powder-coated cast-iron frames, surface mounting

TimberForm Antigo





# <sup>18</sup> Custom Seating

You design it, we'll produce it, design assistance gladly provided



# TimberForm Wall Mount Seating 19

















## TimberForm Tables & Chairs 21













**E** Manor Table 2905-0036 and Chairs 2901-20



### TimberForm Tables & Chairs 23





## <sup>24</sup>Bollards





#### www.TimberForm.com

Toll-free 800/547-1940 E-mail: HQ@timberform.com 700 N.E. Fourth Avenue, Suite 201 Camas, Washington 98607 U.S.A.