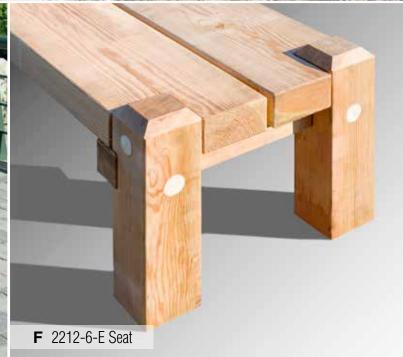

TimberForm Fortis F.O.H.C. premium Douglas fir timbers, powder-coated steel frames, surface mount