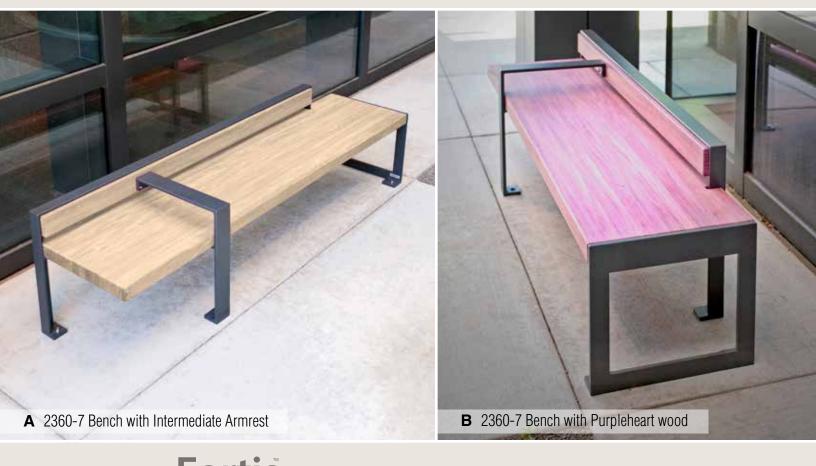

TimberForm Fortis F.O.H.C. premium Douglas fir timbers, powder-coated steel frames, surface mount