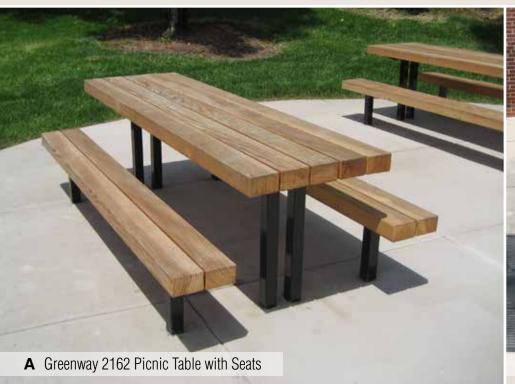

ats, powder-coated cast-iron frames, surface mounting

















Peeled hand-hewn Douglas fir natural full and half-rounds

#### **TimberCraft**



Powder-coated cast iron bench ends with slotted steel seating surface, surface mounting



TimberForm Echo





Douglas fir or Purpleheart seat and backrest, powder-coated steel frames, surface mounting



TimberForm Fortis F.O.H.C. premium Douglas fir timbers, powder-coated steel frames, surface mount



# TimberForm Humboldt 17









Alaska yellow cedar or Purpleheart slats, powder-coated cast-iron frames, surface mounting

TimberForm Antigo





# <sup>18</sup> Custom Seating

You design it, we'll produce it, design assistance gladly provided



# TimberForm Wall Mount Seating 19

















## TimberForm Tables & Chairs 21













**E** Manor Table 2905-0036 and Chairs 2901-20



### TimberForm Tables & Chairs 23





## <sup>24</sup>Bollards





#### www.TimberForm.com

Toll-free 800/547-1940 E-mail: HQ@timberform.com 700 N.E. Fourth Avenue, Suite 201 Camas, Washington 98607 U.S.A.