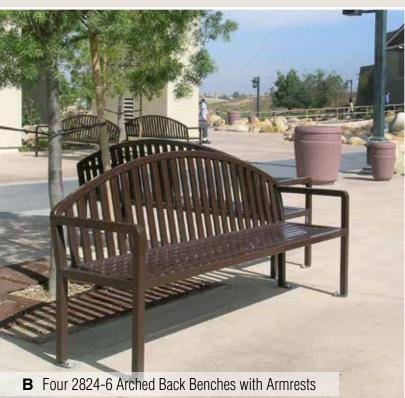

Powder-coated steel frames, clear Douglas fir or 100% recycled plastic slats, surface mount



















## TimberForm Broadway Powder-coated steel framed Benches, Seats and Litter Containers, Alaska yellow cedar, recycled plastic or steel slats, surface mounted



























#### TimberForm Renaissance























#### TimberForm Madison

Kiln-dried, clear, vertical grain Douglas fir or recycled plastic slats, powder-coated steel frames, surface or embedment mounting



























Kiln-dried Douglas fir or recycled plastic slats, powder-coated steel frames, embedment or surface mounting













Kiln-dried, clear, vertical grain Douglas fir or recycled plastic slats, powder-coated steel frames, surface or embedment mounting

# TimberForm Parkway 13

















Alaska yellow cedar, Purpleheart, recycled plastic, or metal slats, powder-coated cast-iron frames, surface mounting

















Peeled hand-hewn Douglas fir natural full and half-rounds

#### **TimberCraft**



Powder-coated cast iron bench ends with s