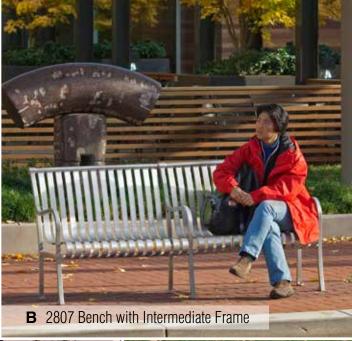

Powder-coated steel frames, clear Douglas fir or 100% recycled plastic slats, surface mount



















## TimberForm Broadway Powder-coated steel framed Benches, Seats and Litter Containers, Alaska yellow cedar, recycled plastic or steel slats, surface mounted



























#### TimberForm Renaissance























#### TimberForm Madison

Kiln-dried, clear, vertical grain Douglas fir or recycled plastic slats, powder-coated steel frames, surface or embedment mounting



























Kiln-dried Douglas fir or recycled plastic slats, powder-coated steel frames, embedment or surface mounting













Kiln-dried, clear, vertical grain Douglas fir or recycled plastic slats, powder-coated steel frames, surface or embedment mounting

# TimberForm Parkway 13

















Alaska yellow cedar, Purpleheart, recycled plastic, or metal slats, powder-coated cast-iron frames, surface mounting

















Peeled hand-hewn Douglas fir natural full and half-rounds

#### **TimberCraft**



Powder-coated cast iron bench ends with slotted steel seating surface, surface mountin