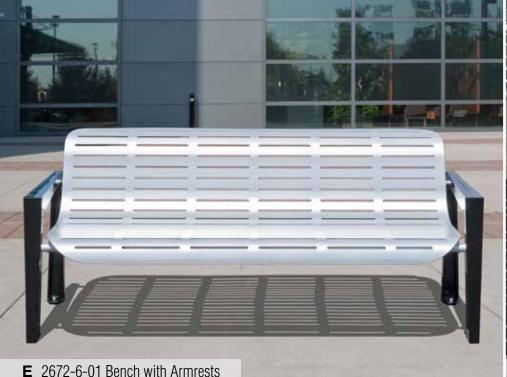

## TimberForm Broadway Powder-coated steel framed Benches, Seats and Litter Containers, Alaska yellow cedar, recycled plastic or steel slats, surface mounted