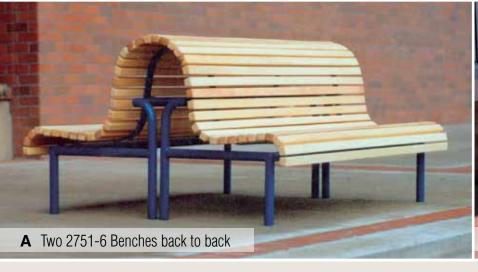

framed Benches, Seats and Litter Containers, Alaska yellow cedar, recycled plastic or steel slats, surface mounted



























#### TimberForm Renaissance























#### TimberForm Madison

Kiln-dried, clear, vertical grain Douglas fir or recycled plastic slats, powder-coated steel frames, surface or embedment mounting



























Kiln-dried Douglas fir or recycled plastic slats, powder-coated steel frames, embedment or surface mounting













Kiln-dried, clear, vertical grain Douglas fir or recycled plastic slats, powder-coated steel frames, surface or embedment mounting

# TimberForm Parkway 13

















Alaska yellow cedar, Purpleheart, recycled plastic, or metal slats, powder-coated cast-iron frames, surface mounting

















Peeled hand-hewn Douglas fir natural full and half-rounds

#### **TimberCraft**



Powder-coated cast iron bench ends with slotted steel seating surface, surface mounting



TimberForm Echo





Douglas fir or Purpleheart seat and backrest, powder-coated steel frames, surface mounting



TimberForm Fortis F.O.H.C. premium Douglas fir timbers, powder-coated steel frames, surface mount



# TimberForm Humboldt 17









Alaska yellow cedar or Purpleheart slats, powder-coated cast-iron frames, surface mounting

TimberForm Antigo





# <sup>18</sup> Custom Seating

You design it, we'll produce it, design assistance gladly provided



# TimberForm Wall Mount Seating 19

















## TimberForm Tables & Chairs 21













**E** Manor Table 2905-0036 and Chairs 2901-20



### Tim