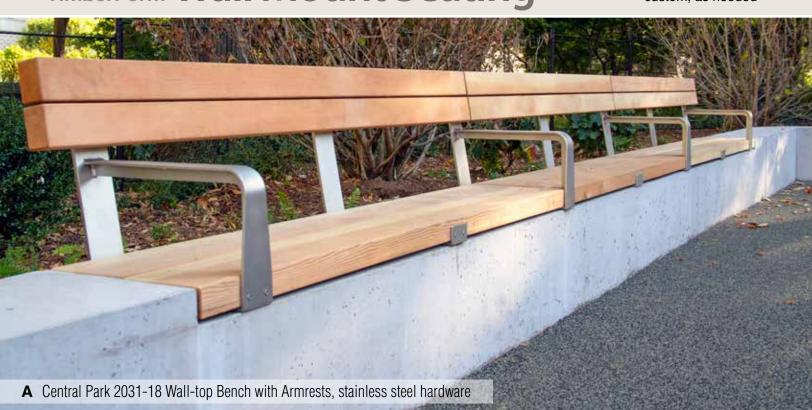

rpleheart, recycled plastic, or metal slats, powder-coated cast-iron frames, surface mounting

















Peeled hand-hewn Douglas fir natural full and half-rounds

#### **TimberCraft**



Powder-coated cast iron bench ends with slotted steel seating surface, surface mounting



TimberForm Echo





Douglas fir or Purpleheart seat and backrest, powder-coated steel frames, surface mounting



TimberForm Fortis F.O.H.C. premium Douglas fir timbers, powder-coated steel frames, surface mount



# TimberForm Humboldt 17









Alaska yellow cedar or Purpleheart slats, powder-coated cast-iron frames, surface mounting

TimberForm Antigo





# <sup>18</sup> Custom Seating

You design it, we'll produce it, design assistance gladly provided



# TimberForm Wall Mount Seating 19

















## TimberForm Tables & Chairs 21













**E** Manor Table 2905-0036 and Chairs 2901-20



### TimberForm Tables & Chairs 23





## <sup>24</sup>Bollards





#### www.TimberForm.com

Toll-free 800/547-1940 E-mail: HQ@timberform.com 700 N.E. Fourth Avenue, Suite 201 Camas, Washington 98607 U.S.A.