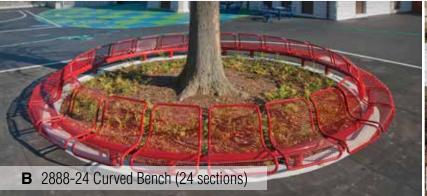

Powder-coated steel frames, clear Douglas fir or 100% recycled plastic slats, surface mount



















## TimberForm Broadway Powder-coated steel framed Benches, Seats and Litter Containers, Alaska yellow cedar, recycled plastic or steel slats, surface mounted



























#### TimberForm Renaissance























#### TimberForm Madison

Kiln-dried, clear, vertical grain Douglas fir or recycled plastic slats, powder-coated steel frames, surface or embedment mounting



























Kiln-dried Douglas fir or recycled plastic slats, powder-coated steel frames, embedment or surface mounting













Kiln-dried, clear, vertical grain Douglas fir or recycled plastic slats, powder-coated steel frames, surface or embedment mounting

# TimberForm Parkway 13

















Alaska yellow cedar, Purpleheart, recycled plastic, or metal slats, powder-coated cast-iron frames, surface mounting

















Peeled hand-hewn Douglas fir natural full and half-rounds

#### **TimberCraft**



Powder-coated cast iron bench ends with slotted steel seating surface, surface mounting



TimberForm Echo





Douglas fir or Purpleheart seat and backrest, powder-coated steel frames, surface mounting



TimberForm Fortis F.O.H.C. premium Douglas fir timbers, powder-coated