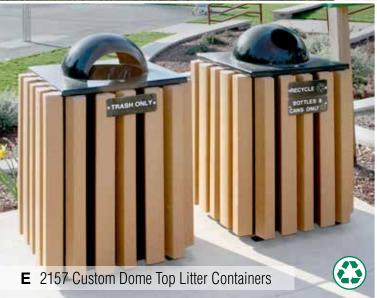

Powder-coated steel frames, clear Douglas fir or 100% recycled plastic slats, surface mount



















## TimberForm Broadway Powder-coated steel framed Benches, Seats and Litter Containers, Alaska yellow cedar, recycled plastic or steel slats, surface mounted



























#### TimberForm Renaissance























#### TimberForm Madison

Kiln-dried, clear, vertical grain Douglas fir or recycled plastic slats, powder-coated steel frames, surface or embedment mounting



























Kiln-dried Douglas fir or recycled plastic slats, powder-coated steel frames, embedment or surface mounting













Kiln-dried, clear, vertical grain Douglas fir or recycled plastic slats, powder-coated steel frames, surface or embedment mounting

# TimberForm Parkway 13

















Alaska yellow cedar, Purpleheart, recycled plastic, or metal slats, powder-coated cast-iron frames, surface mounting

















Peeled hand-hewn Douglas fir natural full and half-rounds

#### **TimberCraft**



Powder-coated cast iron bench ends with slotted steel seating surface, surface mounting



TimberForm Echo





Douglas fir or Purpleheart seat and backrest, powder-coated steel frames, surface mounting



TimberForm Fortis F.O.H.C. premium Douglas fir timbers, powder-coated steel frames, surface mount



# TimberForm Humboldt 17









Alaska yellow cedar or Purpleheart slats, powder-coated cast-iron