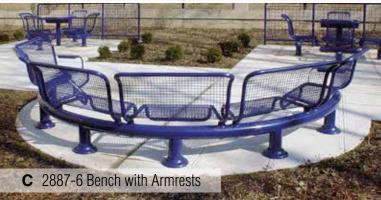

Powder-coated steel frames, clear Douglas fir or 100% recycled plastic slats, surface mount



















## TimberForm Broadway Powder-coated steel framed Benches, Seats and Litter Containers, Alaska yellow cedar, recycled plastic or steel slats, surface mounted



























#### TimberForm Renaissance























#### TimberForm Madison

Kiln-dried, clear, vertical grain Douglas fir or recycled plastic slats, powder-coated steel frames, surface or embedment mounting



























Kiln-dried Douglas fir or recycled plastic slats, powder-coated steel frames, embedment or surface mounting













Kiln-dried, clear, vertical grain Douglas fir or recycled plastic slats, powder-coated steel frames, surface or embedment mounting

# TimberForm Parkway 13

















Alaska yellow cedar, Purpleheart, recycled plastic, or metal slats, powder-coated cast-iron frames, surface mounting

















Peeled hand-hewn Douglas fir natural full and half-rounds

#### **TimberCraft**



Powder-coated cast iron bench ends with slotted steel seating surface, surface mounting



TimberForm Echo





Douglas fir or Purpleheart seat and backrest, powder-coated steel frames, surface mounting



TimberForm Fortis F.O.H.C. premium Douglas fir timbers, powder-coated s