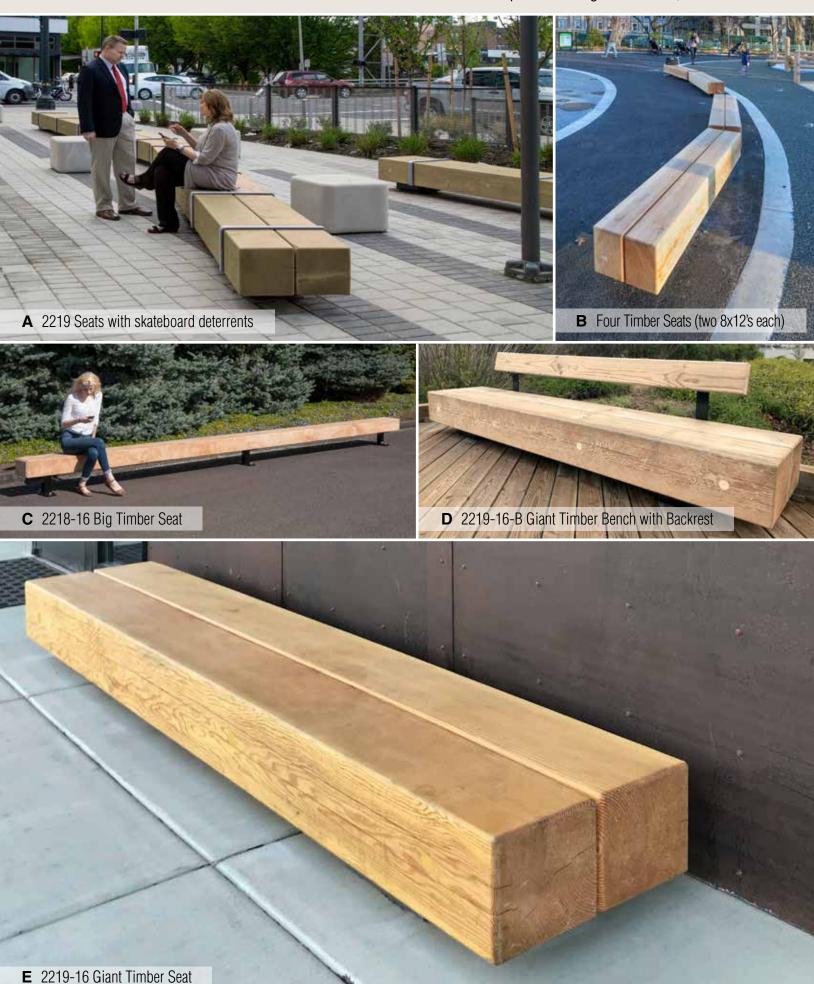

TimberForm Fortis F.O.H.C. premium Douglas fir timbers, powder-coated steel frames, surface mount