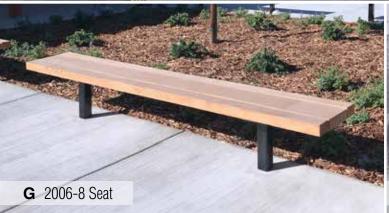

#### TimberForm Madison

Kiln-dried, clear, vertical grain Douglas fir or recycled plastic slats, powder-coated steel frames, surface or embedment mounting

Kiln-dried Douglas fir or recycled plastic slats, powder-coated steel frames, embedment or surface mounting