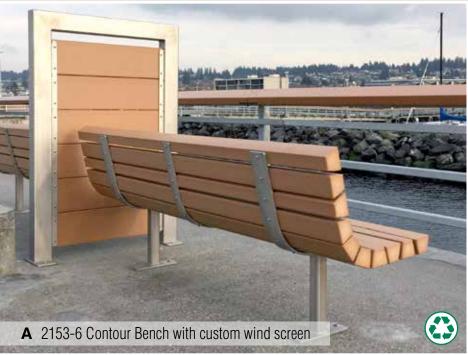

Powder-coated steel frames, clear Douglas fir or 100% recycled plastic slats, surface mount