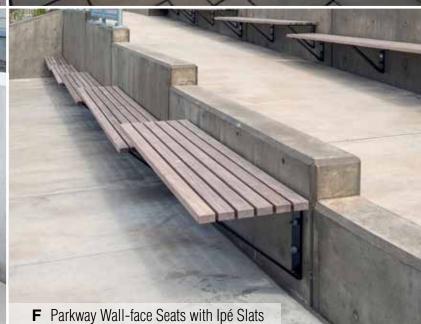

# TimberForm Parkway 13

Alaska yellow cedar, Purpleheart, recycled plastic, or metal slats, powder-coated cast-iron frames, surface mounting

Peeled hand-hewn Douglas fir natural full and half-rounds

# TimberForm Wall Mount Seating 19