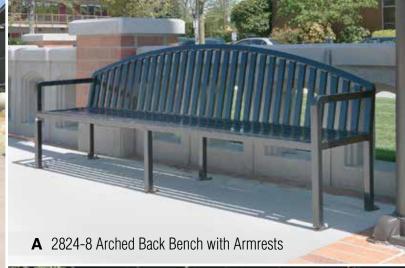

Powder-coated steel frames, clear Douglas fir or 100% recycled plastic slats, surface mount



















## TimberForm Broadway Powder-coated steel framed Benches, Seats and Litter Containers, Alaska yellow cedar, recycled plastic or steel slats, surface mounted



























#### TimberForm Renaissance























#### TimberForm Madison

Kiln-dried, clear, vertical grain Douglas fir or recycled plastic slats, powder-coated steel frames, surface or embedment mounting



























Kiln-dried Douglas fir or recycled plastic slats, powder-coated steel frames, embedment or surface mounting













Kiln-dried, clear, vertical grain Douglas fir or recycled plastic slats, powder-coated steel frames, surface or embedment mounting

# TimberForm Parkway 13

















Alaska yellow cedar, Purpleheart, recycled plastic, or metal slats, powder-coated cast-iron frames, surface mounting

















Peeled hand-hewn Douglas fir natural full and half-rounds

#### **TimberCraft**



Powder-coated cast iron bench ends with slo