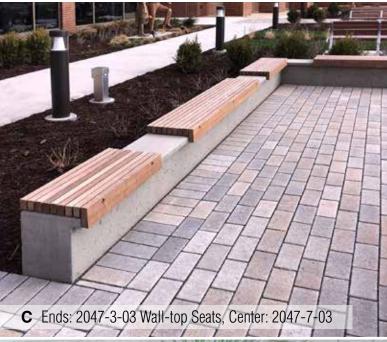

edar, Purpleheart, recycled plastic, or metal slats, powder-coated cast-iron frames, surface mounting

















Peeled hand-hewn Douglas fir natural full and half-rounds

#### **TimberCraft**



Powder-coated cast iron bench ends with slotted steel seating surface, surface mounting



TimberForm Echo





Douglas fir or Purpleheart seat and backrest, powder-coated steel frames, surface mounting



TimberForm Fortis F.O.H.C. premium Douglas fir timbers, powder-coated steel frames, surface mount



# TimberForm Humboldt 17









Alaska yellow cedar or Purpleheart slats, powder-coated cast-iron frames, surface mounting

TimberForm Antigo





# <sup>18</sup> Custom Seating

You design it, we'll produce it, design assistance gladly provided



# TimberForm Wall Mount Seating 19

















## TimberForm Tables & Chairs 21













**E** Manor Table 2905-0036 and Chairs 2901-20



### TimberForm Tables & Chairs 23





## <sup>24</sup>Bollards





#### www.TimberForm.com

Toll-free 800/547-1940 E-mail: HQ@timberform.com 700 N.E. Fourth Avenue, Suite 201 Camas, Washington 98607 U.S.A.