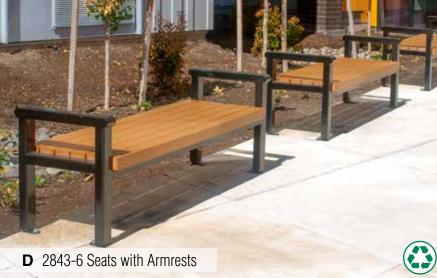

Powder-coated steel frames, clear Douglas fir or 100% recycled plastic slats, surface mount