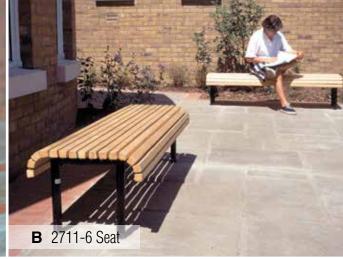

#### TimberForm Madison

Kiln-dried, clear, vertical grain Douglas fir or recycled plastic slats, powder-coated steel frames, surface or embedment mounting

Kiln-dried Douglas fir or recycled plastic slats, powder-coated steel frames, embedment or surface mounting