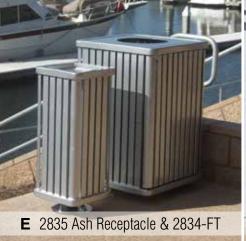

Powder-coated steel frames, clear Douglas fir or 100% recycled plastic slats, surface mount



















## TimberForm Broadway Powder-coated steel framed Benches, Seats and Litter Containers, Alaska yellow cedar, recycled plastic or steel slats, surface mounted



























#### TimberForm Renaissance























#### TimberForm Madison

Kiln-dried, clear, vertical grain Douglas fir or recycled plastic slats, powder-coated steel frames, surface or embedment mounting



























Kiln-dried Douglas fir or recycled plastic slats, powder-coated steel frames, embedment or surface mounting













Kiln-dried, clear, vertical grain Douglas fir or recycled plastic slats, powder-coated steel frames, surface or embedment mounting

# TimberForm Parkway 13

















Alaska yellow cedar, Purpleheart, recycled plastic, or metal slats, powder-coated cast-iron frames, surface mounting

















Peeled hand-hewn Douglas fir natural full and half-rounds

#### **TimberCraft**



Powder-coated cast iron bench ends with slotted ste