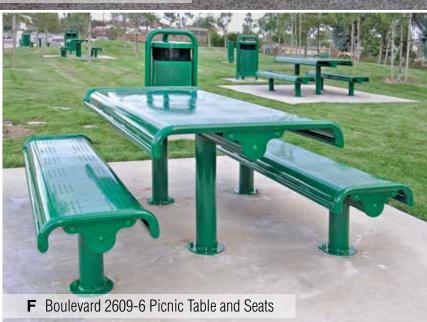

Peeled hand-hewn Douglas fir natural full and half-rounds

#### **TimberCraft**



Powder-coated cast iron bench ends with slotted steel seating surface, surface mounting



TimberForm Echo





Douglas fir or Purpleheart seat and backrest, powder-coated steel frames, surface mounting



TimberForm Fortis F.O.H.C. premium Douglas fir timbers, powder-coated steel frames, surface mount



# TimberForm Humboldt 17









Alaska yellow cedar or Purpleheart slats, powder-coated cast-iron frames, surface mounting

TimberForm Antigo





# <sup>18</sup> Custom Seating

You design it, we'll produce it, design assistance gladly provided



# TimberForm Wall Mount Seating 19

















## TimberForm Tables & Chairs 21













**E** Manor Table 2905-0036 and Chairs 2901-20



### TimberForm Tables & Chairs 23





## <sup>24</sup>Bollards





#### www.TimberForm.com

Toll-free 800/547-1940 E-mail: HQ@timberform.com 700 N.E. Fourth Avenue, Suite 201 Camas, Washington 98607 U.S.A.