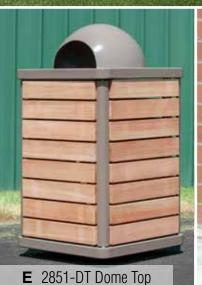

Powder-coated steel frames, clear Douglas fir or 100% recycled plastic slats, surface mount



















## TimberForm Broadway Powder-coated steel framed Benches, Seats and Litter Containers, Alaska yellow cedar, recycled plastic or steel slats, surface mounted



























#### TimberForm Renaissance























#### TimberForm Madison

Kiln-dried, clear, vertical grain Douglas fir or recycled plastic slats, powder-coated steel frames, surface or embedment mounting



























Kiln-dried Douglas fir or recycled plastic slats, powder-coated steel frames, embedment or surface mounting













Kiln-dried, clear, vertical grain Douglas fir or recycled plastic slats, powder-coated steel frames, surface or embedment mounting

# TimberForm Parkway 13

















Alaska yellow cedar, Purpleheart, recycled plastic, or metal slats, powder-coated cast-iron frames, surface mounting

















Peeled hand-hewn Douglas fir natural full and half-rounds

#### **TimberCraft**



Powder-coated cast iron bench ends with slotted steel seating surface, surface mounting



TimberForm Echo





Douglas fir or Purpleheart seat and backrest, powder-coated steel frames, surface mounting



TimberForm Fortis F.O.H.C. premium Douglas fir timbers, powde