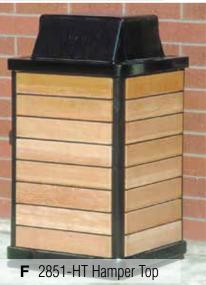

Powder-coated steel frames, clear Douglas fir or 100% recycled plastic slats, surface mount



















## TimberForm Broadway Powder-coated steel framed Benches, Seats and Litter Containers, Alaska yellow cedar, recycled plastic or steel slats, surface mounted



























#### TimberForm Renaissance























#### TimberForm Madison

Kiln-dried, clear, vertical grain Douglas fir or recycled plastic slats, powder-coated steel frames, surface or embedment mounting



























Kiln-dried Douglas fir or recycled plastic slats, powder-coated steel frames, embedment or surface mounting













Kiln-dried, clear, vertical grain Douglas fir or recycled plastic slats, powder-coated steel frames, surface or embedment mounting

# TimberForm Parkway 13

















Alaska yellow cedar, Purpleheart, recycled plastic, or metal slats, powder-coated cast-iron frames, surface mounting

















Peeled hand-hewn Douglas fir natural full and half-rounds

#### **TimberCraft**



Powder-coated cast iron bench ends with slotted steel seating surface, surface mounting



TimberForm Echo





Douglas fir or Purpleheart seat and backrest, powder-coated steel frames, surface mounting



TimberForm Fortis F.O.H.C. premium Douglas fir timbers, powder-