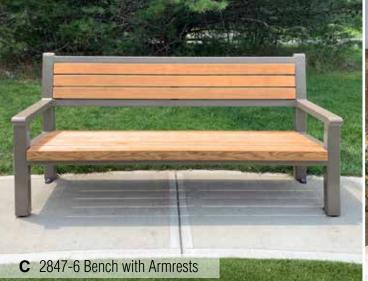

Powder-coated steel frames, clear Douglas fir or 100% recycled plastic slats, surface mount