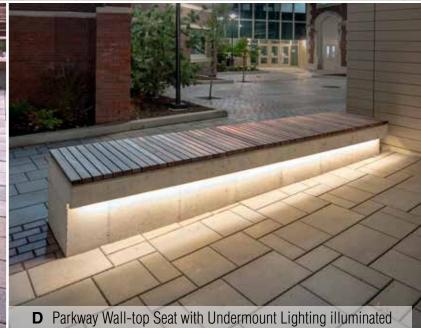

ar, Purpleheart, recycled plastic, or metal slats, powder-coated cast-iron frames, surface mounting

















Peeled hand-hewn Douglas fir natural full and half-rounds

#### **TimberCraft**



Powder-coated cast iron bench ends with slotted steel seating surface, surface mounting



TimberForm Echo





Douglas fir or Purpleheart seat and backrest, powder-coated steel frames, surface mounting



TimberForm Fortis F.O.H.C. premium Douglas fir timbers, powder-coated steel frames, surface mount



# TimberForm Humboldt 17









Alaska yellow cedar or Purpleheart slats, powder-coated cast-iron frames, surface mounting

TimberForm Antigo





# <sup>18</sup> Custom Seating

You design it, we'll produce it, design assistance gladly provided



# TimberForm Wall Mount Seating 19

















## TimberForm Tables & Chairs 21













**E** Manor Table 2905-0036 and Chairs 2901-20



### TimberForm Tables & Chairs 23





## <sup>24</sup>Bollards





#### www.TimberForm.com

Toll-free 800/547-1940 E-mail: HQ@timberform.com 700 N.E. Fourth Avenue, Suite 201 Camas, Washington 98607 U.S.A.