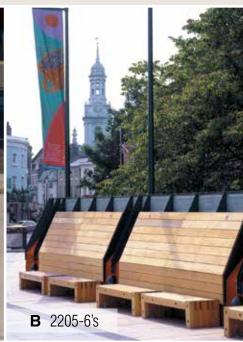

#### **TimberCraft**

Powder-coated cast iron bench ends with slotted steel seating surface, surface mounting

TimberForm Echo

Douglas fir or Purpleheart seat and backrest, powder-coated steel frames, surface mounting