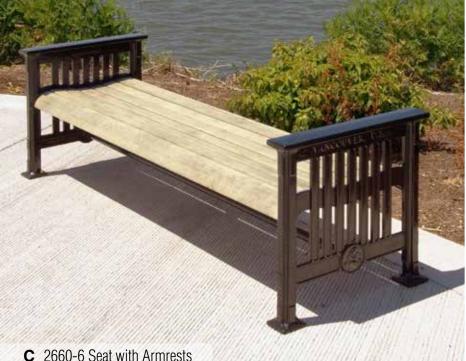

# TimberForm Parkway 13

Alaska yellow cedar, Purpleheart, recycled plastic, or metal slats, powder-coated cast-iron frames, surface mounting

Peeled hand-hewn Douglas fir natural full and half-rounds