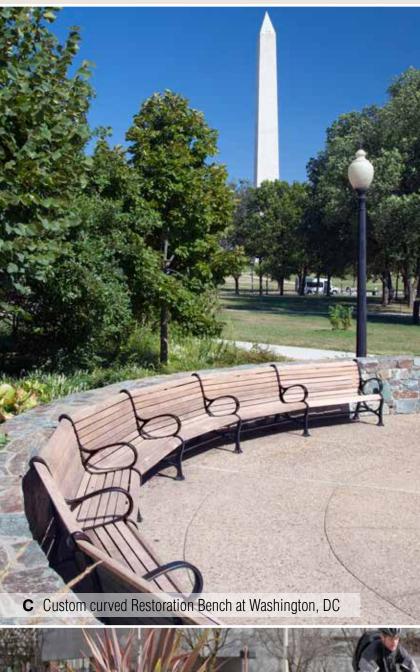

# TimberForm Parkway 13

Alaska yellow cedar, Purpleheart, recycled plastic, or metal slats, powder-coated cast-iron frames, surface mounting

Peeled hand-hewn Douglas fir natural full and half-rounds