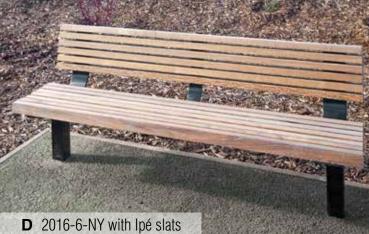

#### TimberForm Madison

Kiln-dried, clear, vertical grain Douglas fir or recycled plastic slats, powder-coated steel frames, surface or embedment mounting

Kiln-dried Douglas fir or recycled plastic slats, powder-coated steel frames, embedment or surface mounting